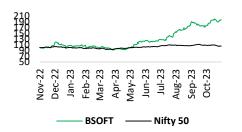

-2.84 -3.41 5.93

Nifty 50

Abhishek Jain abhishek.jain@arihantcapital.com 022 67114851

Jyoti Singh jyoti.singh@arihantcapital.com 022 67114834 Birlasoft(BSFOT) remains our top pick in the IT sector, consistently outperforming the industry. The company posted Impressive set of Nos and strong deal wins sequentially. Birlasoft reported Q2FY24 revenues of USD 158.3 mn up 3.1% QoQ versus (Our estimate of USD 156 Mn) (If the company take InvaCare out of the equation this will represent growth of 13% YoY). Constant currency (CC) revenue growth is up 5.7% YoY/3.1% QoQ. The company has reported consolidated revenue of INR 13,099 Mn, 6.4% YoY/ 3.1% QoQ in Q2FY24 above (Our estimate of INR 12,950 Mn) backed by better account mining and deal ramp-ups. In segment, Decent growth in BFSI, Manufacturing, and Energy& Utilities. BFSI grew by 22% YoY/ 6% QoQ, Manufacturing grew by 8.8% YoY/ 5% QoQ, and Energy & Utilities flat 0.6%QoQ/ 7.4% YoY. Consolidated EBIT stood at INR 1,856 Mn against (Our estimate of INR 1,790 Mn). On the margins front, the EBIT margin came at 14.2% against (Our estimate of 13.82%). Consolidated PAT stood at INR 1,450 Mn, against (Our estimate of INR 1,395 Mn) registered growth of 5.5% QoQ/ 20% YoY.