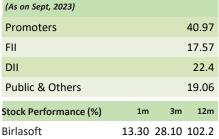

### **Exceptional execution**

CMP: INR 548

Rating: Accumulate

Target Price: INR 628

| Stock Info                              |                          |
|-----------------------------------------|--------------------------|
| BSE                                     | 532400                   |
| NSE                                     | BSOFT                    |
| Bloomberg                               | BSOFT:IN                 |
| Reuters                                 | BIRS.NS                  |
| Sector                                  | IT Consulting & Software |
| Face Value (INR)                        | 2                        |
| Equity Capital (INR mn)                 | 551                      |
| Mkt Cap (INR mn)                        | 150,907                  |
| 52w H/L (INR)                           | 560/250                  |
| Avg Yearly Vol (in 000')                | 2624                     |
| Shareholding Pattern (As on Sept, 2023) | %                        |
| Promoters                               | 40.97                    |
| FII                                     | 17.57                    |
|                                         |                          |