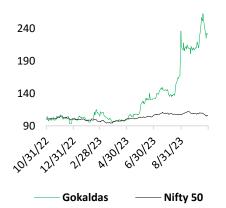

| Stock Performance (%) | 1m    | 3m    | 12m   |
|-----------------------|-------|-------|-------|
| Gokaldas              | 11.9  | 60.6  | 124.0 |
| Nifty 50              | (2.7) | (2.7) | 7.5   |

#### **GEL vs Nifty 50**