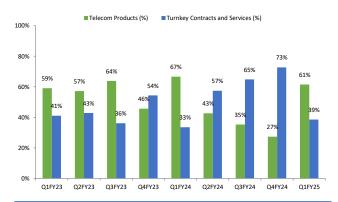

#### **Key Highlights**

**Telecom product launches will lead to additional revenue:** Telecom Products revenue stood at INR 711cr (+7.4% YoY/+96.3% QoQ). EBIT stood at INR 48cr (-63.3% YoY/+167% QoQ); EBIT margin contracted by 1290 bps YoY (up by 178 bps QoQ) to 6.7% vs 19.6% in Q1FY24. Telecom Products revenue share decreased to 61% vs 67% in Q1FY24. New products in fixed wireless products witnessed strong demand from customers. Telecom products revenue is expected to reach from INR 143cr (FY24) to INR 2,000cr by FY25E. Major supply to private operators and PBT margins are expected at ~10% and some benefits of PLI.