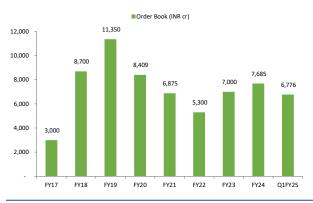

Outlook & Valuation: HFCL has a strong order book of INR 6,776cr (~1.5x of FY24 revenue) and regular order inflows in Telecom products. New telecom product launches will bring additional revenue of more than INR 1,800cr in FY25E. Defence products are under trial stage and commercialization would be growth driver. The Capex for OF & OFC would bring additional revenue going forward. The BharatNet and US subsidy program would lead to great opportunities for the company. The revival of exports backed by inventory normalization, capacity expansion, product portfolio expansion, and a strong client base that would drive the business going forward. We maintain an "ACCUMULATE" rating with a Target Price of INR 132 per share based on DCF; an upside of 12.1%.

# Order book

- The order book stood at INR 6,776cr. Out of this; Network services INR 3,092cr, Products INR 1,673cr, and O&M – INR 2,011cr.
- The order timeline varies from 1 month to 1 year for products. The average timeline is around 6 months for products. Operations and maintenance execution timeline 5-7 years.

#### **Outlook & Valuation**

HFCL has a strong order book of INR 6,776cr (~1.5x of FY24 revenue) and regular order inflows in Telecom products. New telecom product launches will bring additional revenue of more than INR 1,800cr in FY25E. Defence products are under trial stage and commercialization would be growth driver. The Capex for OF & OFC would bring additional revenue going forward. The BharatNet and US subsidy program would lead to great opportunities for the company. The revival of exports backed by inventory normalization, capacity expansion, product portfolio expansion, and a strong client base that would drive the business going forward. We maintain an "ACCUMULATE" rating with a Target Price of INR 132 per share based on DCF; an upside of 12.1%.