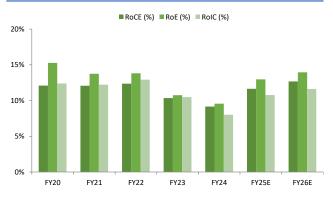

Source: Company Reports, Arihant Capital Research

| Du-Pont Analysis                                  |       |       |       |       |      |       |       |
|---------------------------------------------------|-------|-------|-------|-------|------|-------|-------|
| Y/e 31 Mar (INR cr)                               | FY20  | FY21  | FY22  | FY23  | FY24 | FY25E | FY26E |
| Tax burden (x)                                    | 0.7   | 0.7   | 0.7   | 0.7   | 0.7  | 0.7   | 0.7   |
| Interest burden (x)                               | 0.8   | 0.7   | 0.8   | 0.8   | 0.9  | 0.9   | 1.0   |
| EBIT margin (x)                                   | 0.1   | 0.1   | 0.1   | 0.1   | 0.1  | 0.1   | 0.1   |
| Asset turnover (x)                                | 1.3   | 1.1   | 1.0   | 1.0   | 0.9  | 1.0   | 1.1   |
| Financial leverage (x)                            | 1.8   | 2.2   | 1.9   | 1.5   | 1.4  | 1.3   | 1.2   |
| _RoE (%)                                          | 15.3% | 13.7% | 13.8% | 10.8% | 9.6% | 11.7% | 14.0% |
| Source: Company Reports, Arihant Capital Research |       |       |       |       |      |       |       |