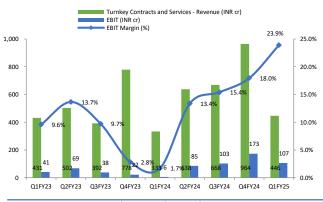

Source: Company Reports, Arihant Capital Research

Exhibit 1: Gross margins contracted by 164 bps YoY (up by 58 bps QoQ) to 29.3% Q1FY25 due to higher RM costs.

Source: Company Reports, Arihant Capital Research