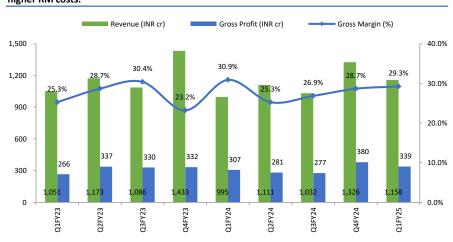

#### Income statement summary

| Particular (INR cr) | Q1FY24 | Q4FY24 | Q1FY25 | YoY (%)  | QoQ (%)  |
|---------------------|--------|--------|--------|----------|----------|
| Revenue             | 995    | 1,326  | 1,158  | 16.4%    | -12.7%   |
| Net Raw Materials   | 688    | 946    | 819    | 19.1%    | -13.4%   |
| Employee Cost       | 91     | 88     | 89     | -3.0%    | 1.3%     |
| Other Expenses      | 70     | 97     | 75     | 8.1%     | -22.4%   |
| EBITDA              | 146    | 196    | 175    | 19.4%    | -10.6%   |
| EBITDA Margin (%)   | 14.7%  | 14.8%  | 15.1%  | +38 bps  | +34 bps  |
| Depreciation        | 21     | 20     | 24     |          |          |
| Interest expense    | 36     | 40     | 42     |          |          |
| Other income        | 13.2   | 13.6   | 10.5   |          |          |
| Profit before tax   | 103    | 149    | 119    | 15.9%    | -20.5%   |
| Taxes               | 27     | 40     | 8      |          |          |
| РАТ                 | 76     | 109    | 111    | 46.5%    | 1.2%     |
| PAT Margin (%)      | 7.6%   | 8.2%   | 9.6%   | +197 bps | +131 bps |
| EPS (INR)           | 0.5    | 0.8    | 0.8    |          |          |

Source: Company Reports, Arihant Capital Research

Exhibit 1: Gross margins contracted by 164 bps YoY (up by 58 bps QoQ) to 29.3% Q1FY25 due to higher RM costs.

Source: Company Reports, Arihant Capital Research