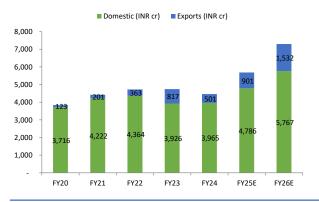

# **Other highlights**

- New products in fixed wireless products witnessed strong demand from customers.
- The company is developing defence products like Electronic fuzes, thermal weapon sights, and TI cores for thermal sights.
- The company is focused on exports and Indian army orders will take time.
- Around 44% of revenue is from OF & OFC and 66% of revenue is from telecom & networking products.
- Government subsidies for fiber optic to home is \$61bn slowed down due to the current political situation and expected to pick up from Q1CY25 onwards.
- Telco's requirement is up to 288 fibers per cable. The data center requirement 1,700 fibers per cable. The company has developed 1,764 fiber per cable and 3,400 fiber per cable is under development.