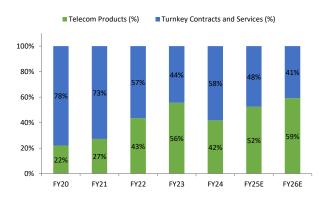

#### **Key Highlights**

**Telecom product launches will lead to additional revenue:** Telecom Products revenue stood at INR 711cr (+7.4% YoY/+96.3% QoQ). EBIT stood at INR 48cr (-63.3% YoY/+167% QoQ); EBIT margin contracted by 1290 bps YoY (up by 178 bps QoQ) to 6.7% vs 19.6% in Q1FY24. Telecom Products revenue share decreased to 61% vs 67% in Q1FY24. New products in fixed wireless products witnessed strong demand from customers. Telecom products revenue is expected to reach from INR 143cr (FY24) to INR 2,000cr by FY25E. Major supply to private operators and PBT margins are expected at ~10% and some benefits of PLI.

# **Telecom products**

- Telecom products revenue is expected to reach from INR 143cr (FY24) to INR 2,000cr by FY25E. major supply to
  private operators and PBT margins are expected at ~10% and some benefits of PLI.
- The telecom equipment business is expected around INR 3,000cr going forward.