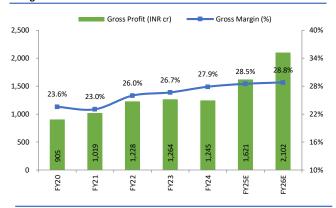

Source: Company Reports, Arihant Capital Research

Exhibit 1: Gross margins contracted by 164 bps YoY (up by 58 bps QoQ) to 29.3% Q1FY25 due to higher RM costs.

Source: Company Reports, Arihant Capital Research