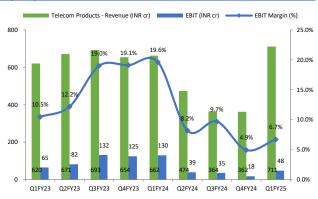

#### **Key Highlights**

**Telecom product launches will lead to additional revenue:** Telecom Products revenue stood at INR 711cr (+7.4% YoY/+96.3% QoQ). EBIT stood at INR 48cr (-63.3% YoY/+167% QoQ); EBIT margin contracted by 1290 bps YoY (up by 178 bps QoQ) to 6.7% vs 19.6% in Q1FY24. Telecom Products revenue share decreased to 61% vs 67% in Q1FY24. New products in fixed wireless products witnessed strong demand from customers. Telecom products revenue is expected to reach from INR 143cr (FY24) to INR 2,000cr by FY25E. Major supply to private operators and PBT margins are expected at ~10% and some benefits of PLI.