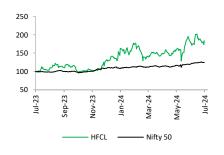

#### **HFCL vs Nifty**

Abhishek Jain abhishek.jain@arihantcapital.com 022-422548871

Balasubramanian A bala@arihantcapital.com 022-67114780 **HFCL** Ltd reported numbers, Q1FY25 revenue stood at INR 1,158cr (+16.4% YoY/-12.7% QoQ); above our estimates of INR 1,095cr. Gross Profit stood at INR 339cr (+10.2% YoY/-10.9% QoQ); above our estimates of INR 334cr. Gross margins contracted by 164 bps YoY (up by 58 bps QoQ) to 29.3% vs 30.9% in Q1FY24. The raw material cost in terms of sales stood at 70.7% vs 69.1% in Q1FY24. EBITDA stood at INR 175cr (+19.4% YoY/-10.6% QoQ); above our estimates of INR 170cr. EBITDA margin improved by 38 bps YoY (up by 34 bps QoQ) to 15.1% vs 14.7% in Q1FY24. PAT stood at INR 111cr (+46.5% YoY/+1.2% QoQ); above our estimates of INR 91cr. PAT margin improved by 197 bps YoY (up by 131 bps QoQ) to 9.6% vs 7.6% in Q1FY24.