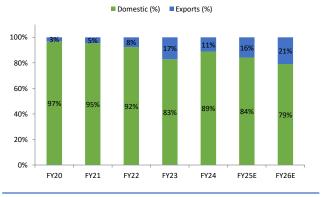

# **Other highlights**

- New products in fixed wireless products witnessed strong demand from customers.
- The company is developing defence products like Electronic fuzes, thermal weapon sights, and TI cores for thermal sights.
- The company is focused on exports and Indian army orders will take time.
- Around 44% of revenue is from OF & OFC and 66% of revenue is from telecom & networking products.
- Government subsidies for fiber optic to home is \$61bn slowed down due to the current political situation and expected to pick up from Q1CY25 onwards.
- Telco's requirement is up to 288 fibers per cable. The data center requirement 1,700 fibers per cable. The company has developed 1,764 fiber per cable and 3,400 fiber per cable is under development.