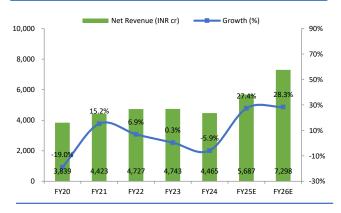

#### Income statement summary

| Y/e 31 Mar (INR cr)        | FY20  | FY21  | FY22  | FY23  | FY24  | FY25E          | EVACE |
|----------------------------|-------|-------|-------|-------|-------|----------------|-------|
|                            |       |       |       |       |       |                | FY26E |
| Revenue                    | 3,839 | 4,423 | 4,727 | 4,743 | 4,465 | 5 <i>,</i> 687 | 7,298 |
| Net Raw Materials          | 2,934 | 3,404 | 3,499 | 3,479 | 3,220 | 4,066          | 5,196 |
| Employee Cost              | 224   | 253   | 311   | 348   | 351   | 438            | 555   |
| Other Expenses             | 186   | 217   | 268   | 298   | 313   | 349            | 433   |
| EBITDA                     | 494   | 550   | 650   | 619   | 582   | 834            | 1,114 |
| EBITDA Margin (%)          | 12.9% | 12.4% | 13.8% | 13.0% | 13.0% | 14.7%          | 15.3% |
| Depreciation               | (42)  | (69)  | (78)  | (83)  | (82)  | (100)          | (130) |
| Interest expense           | (115) | (175) | (166) | (152) | (147) | (149)          | (166) |
| Other income               | 22    | 35    | 43    | 47    | 101   | 109            | 153   |
| Profit before tax          | 358   | 337   | 442   | 431   | 454   | 694            | 970   |
| Taxes                      | (121) | (91)  | (116) | (113) | (117) | (182)          | (254) |
| РАТ                        | 237   | 246   | 326   | 318   | 338   | 512            | 716   |
| PAT Margin (%)             | 6.2%  | 5.6%  | 6.9%  | 6.7%  | 7.6%  | 9.0%           | 9.8%  |
| Other Comprehensive income | 1     | 5     | 2     | 2     | 130   | -              | -     |
| Total comprehensive income | 238   | 251   | 328   | 319   | 467   | 512            | 716   |
| EPS (INR)                  | 1.9   | 2.0   | 2.4   | 2.2   | 3.2   | 3.6            | 5.0   |