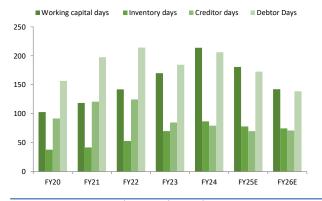

Source: Company Reports, Arihant Capital Research

| Y/e 31 Mar (INR cr)              | FY20  | FY21    | FY22    | FY23  | FY24  | FY25E   | FY26E            |
|----------------------------------|-------|---------|---------|-------|-------|---------|------------------|
| Equity capital                   | 128   | 128     | 137     | 138   | 144   | 144     | 144              |
| Reserves                         | 1,540 | 1,788   | 2,661   | 2,970 | 3,812 | 4,647   | 5,321            |
| Net worth                        | 1,668 | 1,916   | 2,798   | 3,108 | 3,956 | 4,791   | 5,465            |
| Minority Interest                | (0)   | 7       | 20      | 37    | 44    | 44      | 44               |
| Provisions                       | 43    | 49      | 45      | 53    | 60    | 33      | 42               |
| Debt                             | 1,218 | 1,348   | 1,172   | 1,137 | 1,432 | 1,452   | 1,442            |
| Other non-current liabilities    | -     | -       | -       | 29    | 77    | 34      | 44               |
| Total Liabilities                | 2,929 | 3,320   | 4,035   | 4,363 | 5,569 | 6,354   | 7,037            |
| Fixed assets                     | 437   | 443     | 465     | 487   | 496   | 1,000   | 1,378            |
| Capital Work In Progress         | 15    | 12      | 47      | 71    | 154   | 58      | 76               |
| Other Intangible assets          | 40    | 42      | 74      | 215   | 433   | 523     | 523              |
| Goodwill                         | 26    | 26      | 26      | 26    | 26    | 26      | 26               |
| Investments                      | 87    | 46      | 87      | 102   | 255   | 313     | 328              |
| Other non current assets         | 37    | 45      | 47      | 57    | 60    | 74      | 95               |
| Net working capital              | 1,535 | 1,931   | 2,366   | 2,537 | 3,265 | 3,149   | 3,394            |
| Inventories                      | 344   | 435     | 573     | 758   | 774   | 958     | 1,167            |
| Sundry debtors                   | 1,730 | 3,056   | 2,492   | 2,309 | 2,736 | 2,649   | 2,899            |
| Loans & Advances                 | 21    | 18      | 37      | 31    | 29    | 23      | 29               |
| Other current assets             | 341   | 318     | 401     | 548   | 644   | 701     | 800              |
| Sundry creditors                 | (815) | (1,748) | (1,037) | (878) | (808) | (1,050) | (1 <i>,</i> 355) |
| Other current liabilities & Prov | (85)  | (148)   | (99)    | (232) | (110) | (131)   | (146)            |
| Cash                             | 192   | 306     | 528     | 323   | 336   | 528     | 377              |
| Other Financial Assets           | 560   | 468     | 395     | 546   | 544   | 682     | 839              |
| Total Assets                     | 2,929 | 3,320   | 4,035   | 4,363 | 5,569 | 6,354   | 7,037            |