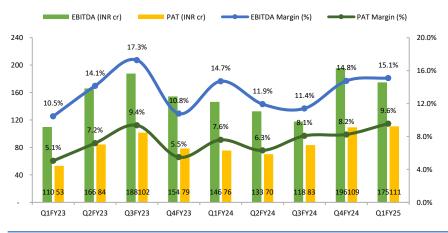

#### **HFCL vs Nifty**

Abhishek Jain abhishek.jain@arihantcapital.com 022-422548871

Balasubramanian A bala@arihantcapital.com 022-67114780 **HFCL** Ltd reported numbers, Q1FY25 revenue stood at INR 1,158cr (+16.4% YoY/-12.7% QoQ); above our estimates of INR 1,095cr. Gross Profit stood at INR 339cr (+10.2% YoY/-10.9% QoQ); above our estimates of INR 334cr. Gross margins contracted by 164 bps YoY (up by 58 bps QoQ) to 29.3% vs 30.9% in Q1FY24. The raw material cost in terms of sales stood at 70.7% vs 69.1% in Q1FY24. EBITDA stood at INR 175cr (+19.4% YoY/-10.6% QoQ); above our estimates of INR 170cr. EBITDA margin improved by 38 bps YoY (up by 34 bps QoQ) to 15.1% vs 14.7% in Q1FY24. PAT stood at INR 111cr (+46.5% YoY/+1.2% QoQ); above our estimates of INR 91cr. PAT margin improved by 197 bps YoY (up by 131 bps QoQ) to 9.6% vs 7.6% in Q1FY24.

#### Income statement summary

| Particular (INR cr) | Q1FY24 | Q4FY24 | Q1FY25 | YoY (%)  | QoQ (%)  |
|---------------------|--------|--------|--------|----------|----------|
| Revenue             | 995    | 1,326  | 1,158  | 16.4%    | -12.7%   |
| Net Raw Materials   | 688    | 946    | 819    | 19.1%    | -13.4%   |
| Employee Cost       | 91     | 88     | 89     | -3.0%    | 1.3%     |
| Other Expenses      | 70     | 97     | 75     | 8.1%     | -22.4%   |
| EBITDA              | 146    | 196    | 175    | 19.4%    | -10.6%   |
| EBITDA Margin (%)   | 14.7%  | 14.8%  | 15.1%  | +38 bps  | +34 bps  |
| Depreciation        | 21     | 20     | 24     |          |          |
| Interest expense    | 36     | 40     | 42     |          |          |
| Other income        | 13.2   | 13.6   | 10.5   |          |          |
| Profit before tax   | 103    | 149    | 119    | 15.9%    | -20.5%   |
| Taxes               | 27     | 40     | 8      |          |          |
| РАТ                 | 76     | 109    | 111    | 46.5%    | 1.2%     |
| PAT Margin (%)      | 7.6%   | 8.2%   | 9.6%   | +197 bps | +131 bps |
| EPS (INR)           | 0.5    | 0.8    | 0.8    |          |          |