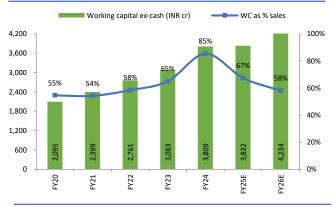

| 0.2   | 0.2   |
| Net debt / op. profit    | 2.1    | 1.9   | 1.0   | 1.3   | 1.9   | 1.1   | 1.0   |

Source: Company Reports, Arihant Capital Research

# **Story in Charts**

# Exhibit 5: Revenue is expected to grow at 27.8% CAGR over the period of FY24-FY26E.



#### Exhibit 7: Growth in EBITDA & PAT levels



Exhibit 9: Telecom products WC cycle is lower and increase in products shares would improved working capital days.



Source: Company reports, Arihant Capital Research

# Exhibit 6: Softening of RM costs will lead to improvement in gross margins.



#### Exhibit 8: Return ratios to be improve



#### Exhibit 10: Cash flows to be improve



# **Story in Charts**

# Exhibit 11: Working capital in-terms of sales is expected to reduce going forward due to change in products mix.



Exhibit 13: Strong inquiries witnessed for Electronic Fuzes from international markets. Exports will pick-up for Telecom and Defence.



Exhibit 15: Telecom products growth is expected to be faster backed by new launches, while EPC revenue growth is expected to moderate.



Source: Company reports, Arihant Capital Research

Exhibit 12: Interest cost as % of EBIT is expected to reduce going forward.



Exhibit 14: Exports revenue share is expected to be above 20% in FY26E and expected to reach 40% over 4-5 years.



Exhibit 16: Telecom products share is expected to increase going forward.



# **Story in Charts**

# Exhibit 17: The order book stood at INR 6,776cr which shows revenue visibility going forward.



Exhibit 19: Telecom order book stood at INR 1,673cr and Telecom orders keep co