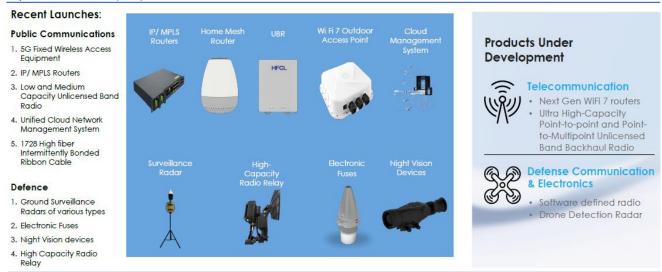

# **Products and New Launches**

Exhibit 3: Product Offerings

Exhibit 4: HFCL has launched Telecom & Defence products and some of them under development. Telecom products revenue are expected to improve from INR 143cr (FY24) to INR 2,000cr in FY25E.

#### **Key Highlights**

**Telecom product launches will lead to additional revenue:** Telecom Products revenue stood at INR 711cr (+7.4% YoY/+96.3% QoQ). EBIT stood at INR 48cr (-63.3% YoY/+167% QoQ); EBIT margin contracted by 1290 bps YoY (up by 178 bps QoQ) to 6.7% vs 19.6% in Q1FY24. Telecom Products revenue share decreased to 61% vs 67% in Q1FY24. New products in fixed wireless products witnessed strong demand from customers. Telecom products revenue is expected to reach from INR 143cr (FY24) to INR 2,000cr by FY25E. Major supply to private operators and PBT margins are expected at ~10% and some benefits of PLI.

**Potential opportunity in Defence Products:** HFCL has successfully cleared the User Trail Readiness Review for the Armament upgradation project of the Indian Army for BMP-2 infantry combat vehicles. Tenders are expected soon and 5 players are eligible for that. The players are Tata, L&T, HFCL, and others. The company has received inquiries for electronic fuzes from the International market and exports are expected from FY25E. The company is in an advanced stage of discussions and majorly from European countries.