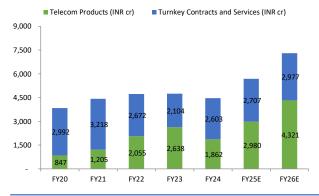

#### **Key Highlights**

**Telecom product launches will lead to additional revenue:** Telecom Products revenue stood at INR 711cr (+7.4% YoY/+96.3% QoQ). EBIT stood at INR 48cr (-63.3% YoY/+167% QoQ); EBIT margin contracted by 1290 bps YoY (up by 178 bps QoQ) to 6.7% vs 19.6% in Q1FY24. Telecom Products revenue share decreased to 61% vs 67% in Q1FY24. New products in fixed wireless products witnessed strong demand from customers. Telecom products revenue is expected to reach from INR 143cr (FY24) to INR 2,000cr by FY25E. Major supply to private operators and PBT margins are expected at ~10% and some benefits of PLI.

# **Telecom products**

- Telecom products revenue is expected to reach from INR 143cr (FY24) to INR 2,000cr by FY25E. major supply to
  private operators and PBT margins are expected at ~10% and some benefits of PLI.
- The telecom equipment business is expected around INR 3,000cr going forward.