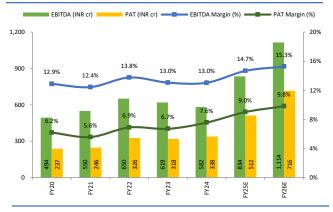

#### Income statement summary

| Y/e 31 Mar (INR cr)        | FY20  | FY21  | FY22  | FY23  | FY24  | FY25E          | EVACE |
|----------------------------|-------|-------|-------|-------|-------|----------------|-------|
|                            |       |       |       |       |       |                | FY26E |
| Revenue                    | 3,839 | 4,423 | 4,727 | 4,743 | 4,465 | 5 <i>,</i> 687 | 7,298 |
| Net Raw Materials          | 2,934 | 3,404 | 3,499 | 3,479 | 3,220 | 4,066          | 5,196 |
| Employee Cost              | 224   | 253   | 311   | 348   | 351   | 438            | 555   |
| Other Expenses             | 186   | 217   | 268   | 298   | 313   | 349            | 433   |
| EBITDA                     | 494   | 550   | 650   | 619   | 582   | 834            | 1,114 |
| EBITDA Margin (%)          | 12.9% | 12.4% | 13.8% | 13.0% | 13.0% | 14.7%          | 15.3% |
| Depreciation               | (42)  | (69)  | (78)  | (83)  | (82)  | (100)          | (130) |
| Interest expense           | (115) | (175) | (166) | (152) | (147) | (149)          | (166) |
| Other income               | 22    | 35    | 43    | 47    | 101   | 109            | 153   |
| Profit before tax          | 358   | 337   | 442   | 431   | 454   | 694            | 970   |
| Taxes                      | (121) | (91)  | (116) | (113) | (117) | (182)          | (254) |
| РАТ                        | 237   | 246   | 326   | 318   | 338   | 512            | 716   |
| PAT Margin (%)             | 6.2%  | 5.6%  | 6.9%  | 6.7%  | 7.6%  | 9.0%           | 9.8%  |
| Other Comprehensive income | 1     | 5     | 2     | 2     | 130   | -              | -     |
| Total comprehensive income | 238   | 251   | 328   | 319   | 467   | 512            | 716   |
| EPS (INR)                  | 1.9   | 2.0   | 2.4   | 2.2   | 3.2   | 3.6            | 5.0   |