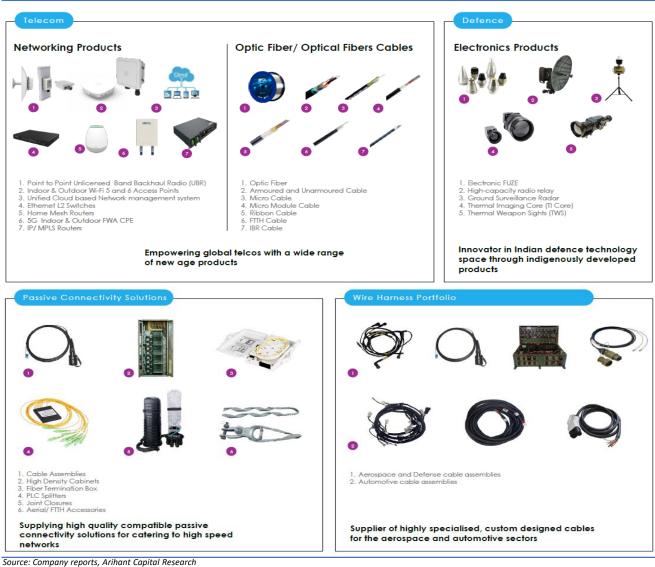

# **Products and New Launches**

Exhibit 3: Product Offerings

Exhibit 4: HFCL has launched Telecom & Defence products and some of them under development. Telecom products revenue are expected to improve from INR 143cr (FY24) to INR 2,000cr in FY25E.

Source: Company reports, Arihant Capital Research