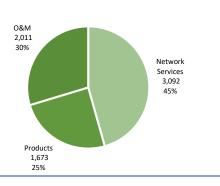

# Order book

- The order book stood at INR 6,776cr. Out of this; Network services INR 3,092cr, Products INR 1,673cr, and O&M – INR 2,011cr.
- The order timeline varies from 1 month to 1 year for products. The average timeline is around 6 months for products. Operations and maintenance execution timeline 5-7 years.