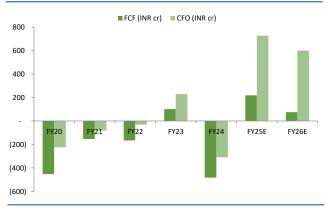

coverage        | 3.9    | 2.8   | 3.4   | 3.5   | 3.4   | 4.9   | 5.9   |
| Net debt / equity        | 0.6    | 0.5   | 0.2   | 0.3   | 0.3   | 0.2   | 0.2   |
| Net debt / op. profit    | 2.1    | 1.9   | 1.0   | 1.3   | 1.9   | 1.1   | 1.0   |

Source: Company Reports, Arihant Capital Research

# **Story in Charts**

# Exhibit 5: Revenue is expected to grow at 27.8% CAGR over the period of FY24-FY26E.



#### Exhibit 7: Growth in EBITDA & PAT levels



Exhibit 9: Telecom products WC cycle is lower and increase in products shares would improved working capital days.



Source: Company reports, Arihant Capital Research

# Exhibit 6: Softening of RM costs will lead to improvement in gross margins.



#### Exhibit 8: Return ratios to be improve



#### Exhibit 10: Cash flows to be improve



# **Story in Charts**

# Exhibit 11: Working capital in-terms of sales is expected to reduce going forward due to change in products mix.



Exhibit 13: Strong inquiries witnessed for Electronic Fuzes from international markets. Exports will pick-up for Telecom and Defence.



Exhibit 15: Telecom products growth is expected to be faster backed by new launches, while EPC revenue growth is expected to moderate.



Source: Company reports, Arihant Capital Research

Exhibit 12: Interest cost as % of EBIT is expected to reduce going forward.



Exhibit 14: Exports revenue share is expected to be above 20% in FY26E and expected to reach 40% over 4-5 years.



Exhibit 16: Telecom products share is expected to increase going forward.



# **Story in Charts**

# Exhibit 17: The order book stood a