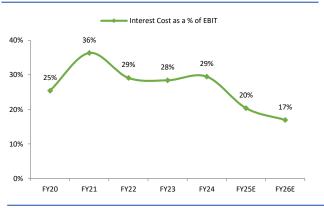

#### Income statement summary

| Y/e 31 Mar (INR cr)        | FY20  | FY21  | FY22  | FY23  | FY24  | FY25E          | EVACE |
|----------------------------|-------|-------|-------|-------|-------|----------------|-------|
|                            |       |       |       |       |       |                | FY26E |
| Revenue                    | 3,839 | 4,423 | 4,727 | 4,743 | 4,465 | 5 <i>,</i> 687 | 7,298 |
| Net Raw Materials          | 2,934 | 3,404 | 3,499 | 3,479 | 3,220 | 4,066          | 5,196 |
| Employee Cost              | 224   | 253   | 311   | 348   | 351   | 438            | 555   |
| Other Expenses             | 186   | 217   | 268   | 298   | 313   | 349            | 433   |
| EBITDA                     | 494   | 550   | 650   | 619   | 582   | 834            | 1,114 |
| EBITDA Margin (%)          | 12.9% | 12.4% | 13.8% | 13.0% | 13.0% | 14.7%          | 15.3% |
| Depreciation               | (42)  | (69)  | (78)  | (83)  | (82)  | (100)          | (130) |
| Interest expense           | (115) | (175) | (166) | (152) | (147) | (149)          | (166) |
| Other income               | 22    | 35    | 43    | 47    | 101   | 109            | 153   |
| Profit before tax          | 358   | 337   | 442   | 431   | 454   | 694            | 970   |
| Taxes                      | (121) | (91)  | (116) | (113) | (117) | (182)          | (254) |
| РАТ                        | 237   | 246   | 326   | 318   | 338   | 512            | 716   |
| PAT Margin (%)             | 6.2%  | 5.6%  | 6.9%  | 6.7%  | 7.6%  | 9.0%           | 9.8%  |
| Other Comprehensive income | 1     | 5     | 2     | 2     | 130   | -              | -     |
| Total comprehensive income | 238   | 251   | 328   | 319   | 467   | 512            | 716   |
| EPS (INR)                  | 1.9   | 2.0   | 2.4   | 2.2   | 3.2   | 3.6            | 5.0   |