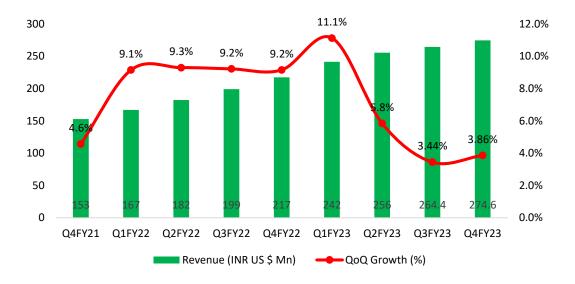

## **Persistent Systems Vs Nifty 50**

Abhishek Jain abhishek.jain@arihantcapital.com 022 67114851

Jyoti Singh jyoti.singh@arihantcapital.com 022 67114834 Persistent system reported revenue in-line with our estimates led by Top client: Reported revenue of \$ 274.6Mn (up 3.9% QoQ/26.4%YoY in USD terms) against our estimate of \$273 Mn. Reported revenue of INR 22,544.7 up 3.9% QoQ/ 37.6% YoY against our estimate of INR 22,477mn.Top client led beat on revenue, TCV at record high in Q4.Top client grew 30.5% QoQ after declining for the last 4Q. Revenue ex top client was a modest 1.7% QoQ. On the segment front, Software was up (40.1%YoY/2.1% QoQ) followed by BFSI (up 37%YoY/4.7% QoQ) and Healthcare &Life science (31.6% YoY/7.2%QoQ).

Source: Arihant Research, Company Filings,

Exhibit 2: Q4FY23 - Quarterly Performance (Consolidated)

| INR Mn (consolidated) | Q4 FY23  | Q3FY23   | Q4FY22  | Q-o-Q  | Y-o-Y   |
|-----------------------|----------|----------|---------|--------|---------|
| Revenue (Mn USD)      | 275      | 264.4    | 217.3   | 3.9%   | 26.4%   |
| Net Revenue           | 22,545   | 21,694   | 16,379  | 3.9%   | 37.6%   |
| Employee Cost         | 15,787   | 15,616   | 12,213  | 1.1%   | 29.3%   |
| Other Expenses        | 2,595    | 2,062    | 1,354   | 25.8%  | 91.6%   |
| EBITDA                | 4,163    | 4,016    | 2,812   | 3.7%   | 48.1%   |
| EBITDA Margin %       | 18.47%   | 18.51%   | 17.2%   | -4bps  | 130bps  |
| Depreciation          | 697      | 684      | 511     | 2.0%   | 36.4%   |
| EBIT                  | 3,466    | 3,332    | 2,300   | 4.0%   | 50.7%   |
| EBIT Margin %         | 15.37%   | 15.36%   | 14.0%   | 1bps   | 133bps  |
| Other Income          | 88       | 328      | 421     | -73.1% | -79.0%  |
| Finance Cost          | 148      | 135.18   | 49      | 9.6%   | 200.5%  |
| Exceptional Item      | -        | 297      | _       |        | -       |
| PBT                   | 3,406.03 | 3,227.88 | 2,672   | 5.5%   | 27.5%   |
| Tax Expense           | 891      | 848      | 662     | 5.0%   | 34.6%   |
| Effective Tax Rate %  | 26.2%    | 26.3%    | 24.8%   | -13bps | 138bps  |
| PAT                   | 2,515    | 2,380    | 2,009.9 | 5.7%   | 25.1%   |
| MI & Associates       | -        | _        | _       |        |         |
| Consolidated PAT      | 2,515.31 | 2,379.54 | 2,009.9 | 5.7%   | 25.1%   |
| PAT Margin %          | 11.2%    | 11.0%    | 12.3%   | 19bps  | -111bps |
| EPS (INR)             | 33.65    | 31.90    | 26.30   | 5.5%   | 27.9%   |