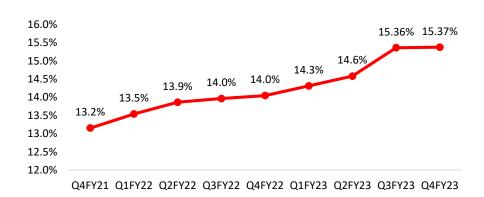

Margin mixed bag: The company EBITDA stood at INR 4,163 Mn against our estimates of INR 4,201.EBITDA margin was expanded by 130bps YoY/-4bps QoQ at 18.47% against our estimates of 18.7%. EBIT margin expanded by 133bps YoY/1bps QoQ at 15.37% in line with our estimates of 15.49%.

Source: Arihant Research, Company Filings,

Exhibit 2: Q4FY23 - Quarterly Performance (Consolidated)

| INR Mn (consolidated) | Q4 FY23  | Q3FY23   | Q4FY22  | Q-o-Q  | Y-o-Y   |
|-----------------------|----------|----------|---------|--------|---------|
| Revenue (Mn USD)      | 275      | 264.4    | 217.3   | 3.9%   | 26.4%   |
| Net Revenue           | 22,545   | 21,694   | 16,379  | 3.9%   | 37.6%   |
| Employee Cost         | 15,787   | 15,616   | 12,213  | 1.1%   | 29.3%   |
| Other Expenses        | 2,595    | 2,062    | 1,354   | 25.8%  | 91.6%   |
| EBITDA                | 4,163    | 4,016    | 2,812   | 3.7%   | 48.1%   |
| EBITDA Margin %       | 18.47%   | 18.51%   | 17.2%   | -4bps  | 130bps  |
| Depreciation          | 697      | 684      | 511     | 2.0%   | 36.4%   |
| EBIT                  | 3,466    | 3,332    | 2,300   | 4.0%   | 50.7%   |
| EBIT Margin %         | 15.37%   | 15.36%   | 14.0%   | 1bps   | 133bps  |
| Other Income          | 88       | 328      | 421     | -73.1% | -79.0%  |
| Finance Cost          | 148      | 135.18   | 49      | 9.6%   | 200.5%  |
| Exceptional Item      | -        | 297      | _       |        | -       |
| PBT                   | 3,406.03 | 3,227.88 | 2,672   | 5.5%   | 27.5%   |
| Tax Expense           | 891      | 848      | 662     | 5.0%   | 34.6%   |
| Effective Tax Rate %  | 26.2%    | 26.3%    | 24.8%   | -13bps | 138bps  |
| PAT                   | 2,515    | 2,380    | 2,009.9 | 5.7%   | 25.1%   |
| MI & Associates       | -        | _        | _       |        |         |
| Consolidated PAT      | 2,515.31 | 2,379.54 | 2,009.9 | 5.7%   | 25.1%   |
| PAT Margin %          | 11.2%    | 11.0%    | 12.3%   | 19bps  | -111bps |
| EPS (INR)             | 33.65    | 31.90    | 26.30   | 5.5%   | 27.9%   |