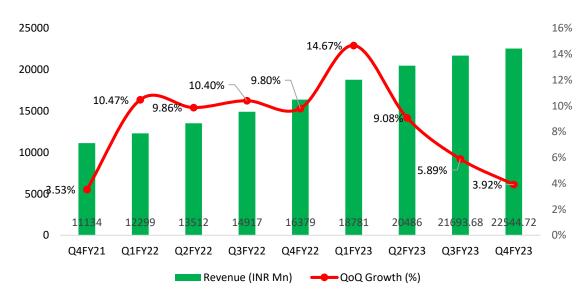

## **Persistent Systems Vs Nifty 50**

Abhishek Jain abhishek.jain@arihantcapital.com 022 67114851

Jyoti Singh jyoti.singh@arihantcapital.com 022 67114834 Persistent system reported revenue in-line with our estimates led by Top client: Reported revenue of \$ 274.6Mn (up 3.9% QoQ/26.4%YoY in USD terms) against our estimate of \$273 Mn. Reported revenue of INR 22,544.7 up 3.9% QoQ/ 37.6% YoY against our estimate of INR 22,477mn.Top client led beat on revenue, TCV at record high in Q4.Top client grew 30.5% QoQ after declining for the last 4Q. Revenue ex top client was a modest 1.7% QoQ. On the segment front, Software was up (40.1%YoY/2.1% QoQ) followed by BFSI (up 37%YoY/4.7% QoQ) and Healthcare &Life science (31.6% YoY/7.2%QoQ).

Source: Arihant Research, Company Filings,

Exhibit 2: Q4FY23 - Quarterly Performance (Consolidated)

| INR Mn (consolidated) | Q4 FY23  | Q3FY23   | Q4FY22  | Q-o-Q  | Y-o-Y   |
|-----------------------|----------|----------|---------|--------|---------|
| Revenue (Mn USD)      | 275      | 264.4    | 217.3   | 3.9%   | 26.4%   |
| Net Revenue           | 22,545   | 21,694   | 16,379  | 3.9%   | 37.6%   |
| Employee Cost         | 15,787   | 15,616   | 12,213  | 1.1%   | 29.3%   |
| Other Expenses        | 2,595    | 2,062    | 1,354   | 25.8%  | 91.6%   |
| EBITDA                | 4,163    | 4,016    | 2,812   | 3.7%   | 48.1%   |
| EBITDA Margin %       | 18.47%   | 18.51%   | 17.2%   | -4bps  | 130bps  |
| Depreciation          | 697      | 684      | 511     | 2.0%   | 36.4%   |
| EBIT                  | 3,466    | 3,332    | 2,300   | 4.0%   | 50.7%   |
| EBIT Margin %         | 15.37%   | 15.36%   | 14.0%   | 1bps   | 133bps  |
| Other Income          | 88       | 328      | 421     | -73.1% | -79.0%  |
| Finance Cost          | 148      | 135.18   | 49      | 9.6%   | 200.5%  |
| Exceptional Item      | -        | 297      | _       |        | -       |
| PBT                   | 3,406.03 | 3,227.88 | 2,672   | 5.5%   | 27.5%   |
| Tax Expense           | 891      | 848      | 662     | 5.0%   | 34.6%   |
| Effective Tax Rate %  | 26.2%    | 26.3%    | 24.8%   | -13bps | 138bps  |
| PAT                   | 2,515    | 2,380    | 2,009.9 | 5.7%   | 25.1%   |
| MI & Associates       | -        | _        | _       |        |         |
| Consolidated PAT      | 2,515.31 | 2,379.54 | 2,009.9 | 5.7%   | 25.1%   |
| PAT Margin %          | 11.2%    | 11.0%    | 12.3%   | 19bps  | -111bps |
| EPS (INR)             | 33.65    | 31.90    | 26.30   | 5.5%   | 27.9%   |