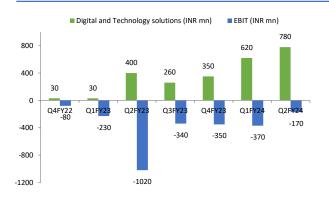

**Digital and Technology solutions breakeven is expected Q4FY24E:** Digital and technology solutions revenue stood at INR 780mn (+95% YoY/+25.8% QoQ); EBIT Stood at INR -170mn vs INR -1,020mn in Q2FY23. STL digital order book stood at INR 7.8bn. The orders are executable in 3-5 years' time. Digital and technology solutions EBITDA breakeven is expected in Q4FY24E. The investment is expected around INR 1.2bn towards digital business.