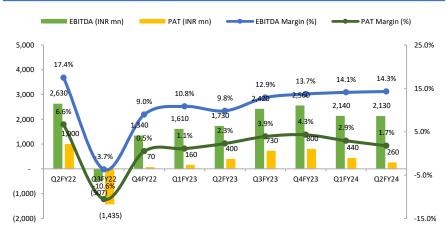

Exhibit 2: EBITDA Margin improved by 447 bps YoY (+20 bps QoQ) to 14.3% in Q2FY24 due to reduction RM and other expenses.