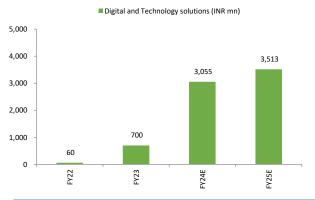

**Digital and Technology solutions breakeven is expected Q4FY24E:** Digital and technology solutions revenue stood at INR 780mn (+95% YoY/+25.8% QoQ); EBIT Stood at INR -170mn vs INR -1,020mn in Q2FY23. STL digital order book stood at INR 7.8bn. The orders are executable in 3-5 years' time. Digital and technology solutions EBITDA breakeven is expected in Q4FY24E. The investment is expected around INR 1.2bn towards digital business.

#### **Digital business**

- STL digital order book stood at INR 7.8bn. The orders are executable in 3-5 years' time.
- The company has strategic partnerships with SAP & Google and has more than 43 active technology partners.
- Digital and technology solutions EBITDA breakeven is expected in Q4FY24.
   The investment is expected around INR 1.2bn towards digital business.