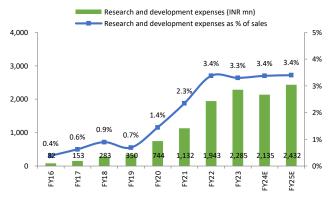

#### **Digital business**

- STL digital order book stood at INR 7.8bn. The orders are executable in 3-5 years' time.
- The company has strategic partnerships with SAP & Google and has more than 43 active technology partners.
- Digital and technology solutions EBITDA breakeven is expected in Q4FY24.
   The investment is expected around INR 1.2bn towards digital business.