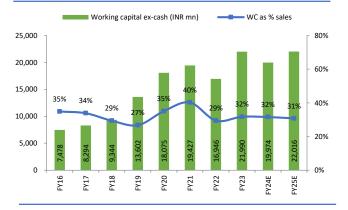

#### Other highlights

- The working capital days are around 65-75 days.
- Optical fibre working capital is around INR 7bn
- Around 20% of the fund is expected to be released in early FY24E and ~80% of the fund is expected to be released in early FY25E for the BEAD program.

Source: Company Reports, Arihant Capital Research

**Balance sheet summary** 

| Dalance Sheet Summary              |              |          |          |          |          |          |
|------------------------------------|--------------|----------|----------|----------|----------|----------|
| Y/e 31 Mar (INR mn)                | FY20         | FY21     | FY22     | FY23     | FY24E    | FY25E    |
| Equity capital                     | 808          | 793      | 796      | 800      | 800      | 800      |
| Reserves                           | 18,390       | 19,081   | 18,771   | 20,110   | 21,349   | 23,348   |
| Net worth                          | 19,198       | 19,874   | 19,567   | 20,910   | 22,149   | 24,148   |
| Minority Interest                  | 1,032        | 981      | 857      | 40       | 40       | 40       |
| Provisions                         | 109          | 110      | 253      | 660      | 173      | 196      |
| Debt                               | 33,033       | 35,279   | 37,857   | 41,030   | 38,430   | 36,370   |
| Other non-current liabilities      | 1,190        | 1,567    | 1,303    | 980      | 949      | 1,073    |
| Total Liabilities                  | 54,561       | 57,811   | 59,837   | 63,620   | 61,741   | 61,827   |
| Fixed assets                       | 28,403       | 27,828   | 28,554   | 28,540   | 28,056   | 27,501   |
| Capital Work In Progress           | 1,328        | 2,272    | 1,424    | 1,290    | 1,345    | 1,417    |
| ,                                  | ,            | ,        | ,        | ,        | ,        |          |
| Other Intangible assets            | 975          | 991      | 1,866    | 1,670    | 1,670    | 1,670    |
| Goodwill                           | 1,218        | 2,921    | 2,960    | 2,250    | 2,250    | 2,250    |
| Investments                        | 1,152        | 1,319    | 1,096    | 1,070    | 949      | 1,073    |
| Other non current assets           | 965          | 569      | 1,695    | 1,740    | 1,455    | 1,645    |
| Net working capital                | 15,216       | 17,251   | 15,849   | 20,410   | 18,393   | 20,228   |
| Inventories                        | 4,518        | 6,264    | 9,202    | 8,320    | 7,694    | 8,604    |
| Sundry debtors                     | 15,631       | 14,514   | 17,065   | 18,220   | 17,846   | 19,207   |
| Loans & Advances                   | 366          | 148      | 45       | 30       | 253      | 286      |
| Other current assets               | 12,230       | 19,240   | 17,151   | 18,870   | 18,019   | 18,815   |
| Sundry creditors                   | (14,303)     | (19,437) | (24,200) | (21,520) | (22,256) | (23,466) |
| Other current liabilities & Prov   | (3,226)      | (3,479)  | (3,413)  | (3,510)  | (3,162)  | (3,219)  |
| Cash                               | 2,445        | 2,484    | 5,296    | 5,070    | 6,043    | 4,255    |
| Other Financial Assets             | 2,858        | 2,177    | 1,096    | 1,580    | 1,581    | 1,788    |
| Total Assets                       | 54,561       | 57,811   | 59,837   | 63,620   | 61,741   | 61,827   |
| Source: Company Reports Arihant Co | nital Reseau | rch      |          |          |          |          |