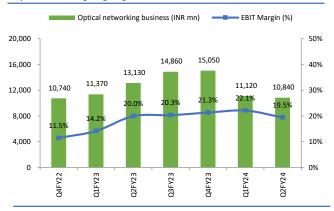

#### **Key Highlights**

**Optical networking business remains under pressure:** Optical networking business revenue stood at INR 10,840mn (-17.4% YoY/-2.5% QoQ); due to lower volume on a YoY basis and partially offset by improvement in realizations. The volume de-growth is majorly attributed to international markets, especially North America. The company was able to increase the prices to customers. EBIT Stood at INR 2,110mn (-19.5% YoY/-14.2% QoQ). EBIT margin contracted by 49 bps YoY (down by 266 bps QoQ) to 19.5% vs 20% in Q2FY23. The increase in optical interconnect attach rate (13% in Q2FY24) would improve the margins further. The company is working with consultants for cost reduction initiatives and cost reduction is expected going forward. Inventory correction will continue in a few more months and is expected to liquidate in Q1FY25E will improve the business going forward.