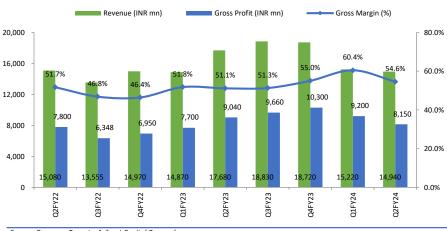

Source: Company Reports, Arihant Capital Research

Exhibit 1: Gross margins improved by 342 bps YoY (-590 bps QoQ) to 54.6% in Q2FY24 due to lower RM costs.

Source: Company Reports, Arihant Capital Research