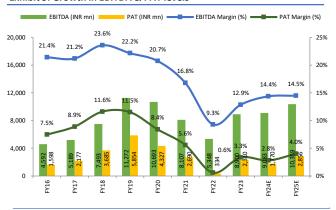

Source: Company Reports, Arihant Capital Research

Exhibit 1: Gross margins improved by 342 bps YoY (-590 bps QoQ) to 54.6% in Q2FY24 due to lower RM costs.

Source: Company Reports, Arihant Capital Research

Exhibit 2: EBITDA Margin improved by 447 bps YoY (+20 bps QoQ) to 14.3% in Q2FY24 due to reduction RM and other expenses.

#### **Financial Statements**

| Income | stateme | nt sum | marv |
|--------|---------|--------|------|
|        |         |        |      |

| Y/e 31 Mar (INR mn)               | FY20    | FY21    | FY22    | FY23    | FY24E   | FY25E   |
|-----------------------------------|---------|---------|---------|---------|---------|---------|
| Revenue                           | 51,544  | 48,252  | 57,543  | 69,250  | 63,239  | 71,538  |
| Net Raw Materials                 | 24,675  | 23,949  | 28,646  | 32,990  | 28,655  | 33,408  |
| Employee Cost                     | 6,298   | 6,474   | 8,707   | 9,120   | 9,426   | 9,729   |
| Other Expenses                    | 9,878   | 9,722   | 14,842  | 18,240  | 16,076  | 18,041  |
| EBITDA                            | 10,693  | 8,107   | 5,348   | 8,900   | 9,083   | 10,359  |
| EBITDA Margin (%)                 | 20.7%   | 16.8%   | 9.3%    | 12.9%   | 14.4%   | 14.5%   |
| Depreciation                      | (2,903) | (2,853) | (3,255) | (3,090) | (3,274) | (3,400) |
| Interest expense                  | (2,121) | (2,030) | (2,414) | (3,110) | (3,728) | (3,553) |
| Other income                      | 254     | 430     | 593     | 410     | 406     | 506     |
| Profit before tax                 | 5,416   | 3,802   | 482     | 3,150   | 2,487   | 3,912   |
| Taxes                             | (1,089) | (1,113) | (147)   | (840)   | (717)   | (1,056) |
| PAT                               | 4,327   | 2,690   | 334     | 2,310   | 1,770   | 2,856   |
| PAT Margin (%)                    | 8.4%    | 5.6%    | 0.6%    | 3.3%    | 2.8%    | 4.0%    |
| Other Comprehensive income        | (367)   | 415     | 107     | (140)   | -       | -       |
| <b>Total Comprehensive income</b> | 3,961   | 3,105   | 441     | 2,170   | 1,770   | 2,856   |
| EPS (INR)                         | 10.7    | 6.8     | 0.8     | 5.8     | 4.4     | 7.1     |