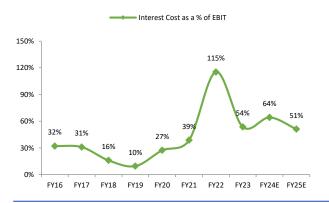

Exhibit 2: EBITDA Margin improved by 447 bps YoY (+20 bps QoQ) to 14.3% in Q2FY24 due to reduction RM and other expenses.