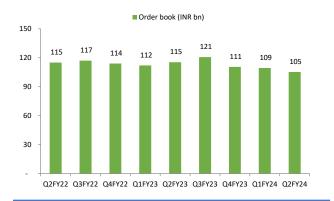

**Strong order book leads to better business visibility:** The Order book stood at INR 105.16bn (-10.1% YoY/-3.9% QoQ) in Q2FY24. Around INR 18.18bn of the order book is expected to be executed in H2FY24 and the remaining INR order book of INR 86.98bn is expected to be executed post FY25E onwards.

#### Order book

Order book stood at INR 105.16bn (-10.1% YoY/-3.9% QoQ) in Q2FY24. Around INR 18.18bn of the order book is expected to be executed in H2FY24 and the remaining INR order book of INR 86.98bn is expected to be executed post-FY25 onwards.