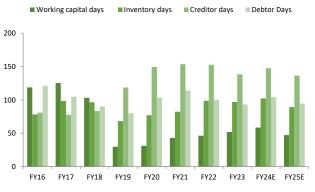

#### Other highlights

- The working capital days are around 65-75 days.
- Optical fibre working capital is around INR 7bn
- Around 20% of the fund is expected to be released in early FY24E and ~80% of the fund is expected to be released in early FY25E for the BEAD program.

Source: Company Reports, Arihant Capital Research

**Balance sheet summary** 

| Dalance Sheet Summary              |              |          |          |          |          |          |
|------------------------------------|--------------|----------|----------|----------|----------|----------|
| Y/e 31 Mar (INR mn)                | FY20         | FY21     | FY22     | FY23     | FY24E    | FY25E    |
| Equity capital                     | 808          | 793      | 796      | 800      | 800      | 800      |
| Reserves                           | 18,390       | 19,081   | 18,771   | 20,110   | 21,349   | 23,348   |
| Net worth                          | 19,198       | 19,874   | 19,567   | 20,910   | 22,149   | 24,148   |
| Minority Interest                  | 1,032        | 981      | 857      | 40       | 40       | 40       |
| Provisions                         | 109          | 110      | 253      | 660      | 173      | 196      |
| Debt                               | 33,033       | 35,279   | 37,857   | 41,030   | 38,430   | 36,370   |
| Other non-current liabilities      | 1,190        | 1,567    | 1,303    | 980      | 949      | 1,073    |
| Total Liabilities                  | 54,561       | 57,811   | 59,837   | 63,620   | 61,741   | 61,827   |
| Fixed assets                       | 28,403       | 27,828   | 28,554   | 28,540   | 28,056   | 27,501   |
| Capital Work In Progress           | 1,328        | 2,272    | 1,424    | 1,290    | 1,345    | 1,417    |
| ,                                  | ,            | ,        | ,        | ,        | ,        |          |
| Other Intangible assets            | 975          | 991      | 1,866    | 1,670    | 1,670    | 1,670    |
| Goodwill                           | 1,218        | 2,921    | 2,960    | 2,250    | 2,250    | 2,250    |
| Investments                        | 1,152        | 1,319    | 1,096    | 1,070    | 949      | 1,073    |
| Other non current assets           | 965          | 569      | 1,695    | 1,740    | 1,455    | 1,645    |
| Net working capital                | 15,216       | 17,251   | 15,849   | 20,410   | 18,393   | 20,228   |
| Inventories                        | 4,518        | 6,264    | 9,202    | 8,320    | 7,694    | 8,604    |
| Sundry debtors                     | 15,631       | 14,514   | 17,065   | 18,220   | 17,846   | 19,207   |
| Loans & Advances                   | 366          | 148      | 45       | 30       | 253      | 286      |
| Other current assets               | 12,230       | 19,240   | 17,151   | 18,870   | 18,019   | 18,815   |
| Sundry creditors                   | (14,303)     | (19,437) | (24,200) | (21,520) | (22,256) | (23,466) |
| Other current liabilities & Prov   | (3,226)      | (3,479)  | (3,413)  | (3,510)  | (3,162)  | (3,219)  |
| Cash                               | 2,445        | 2,484    | 5,296    | 5,070    | 6,043    | 4,255    |
| Other Financial Assets             | 2,858        | 2,177    | 1,096    | 1,580    | 1,581    | 1,788    |
| Total Assets                       | 54,561       | 57,811   | 59,837   | 63,620   | 61,741   | 61,827   |
| Source: Company Reports Arihant Co | nital Reseau | rch      |          |          |          |          |