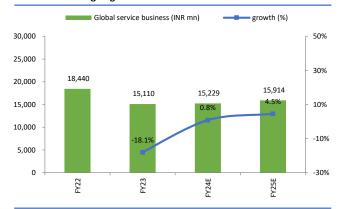

Global services business is expected to de-merger by Q1FY25E: Global service business revenue stood at INR 3,750mn (-19% YoY/+6.2% QoQ); EBIT Stood at INR 210mn (-43.2% YoY/-25% QoQ). EBIT margin contracted by 239 bps YoY (down by 233 bps QoQ) to 5.6% vs 8% in Q2FY23. In the Global services business, the company is very selective on order intake and execution. The global services business is expected to de-merger by Q1FY25E. The company is evaluating the UK services business and looking to scale up going forward.