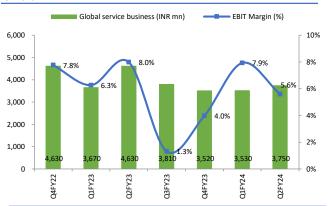

Global services business is expected to de-merger by Q1FY25E: Global service business revenue stood at INR 3,750mn (-19% YoY/+6.2% QoQ); EBIT Stood at INR 210mn (-43.2% YoY/-25% QoQ). EBIT margin contracted by 239 bps YoY (down by 233 bps QoQ) to 5.6% vs 8% in Q2FY23. In the Global services business, the company is very selective on order intake and execution. The global services business is expected to de-merger by Q1FY25E. The company is evaluating the UK services business and looking to scale up going forward.