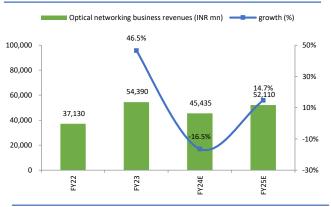

#### **Key Highlights**

**Optical networking business remains under pressure:** Optical networking business revenue stood at INR 10,840mn (-17.4% YoY/-2.5% QoQ); due to lower volume on a YoY basis and partially offset by improvement in realizations. The volume de-growth is majorly attributed to international markets, especially North America. The company was able to increase the prices to customers. EBIT Stood at INR 2,110mn (-19.5% YoY/-14.2% QoQ). EBIT margin contracted by 49 bps YoY (down by 266 bps QoQ) to 19.5% vs 20% in Q2FY23. The increase in optical interconnect attach rate (13% in Q2FY24) would improve the margins further. The company is working with consultants for cost reduction initiatives and cost reduction is expected going forward. Inventory correction will continue in a few more months and is expected to liquidate in Q1FY25E will improve the business going forward.

## **Optical Networking business**

- Optical networking business revenue stood at INR 10,840mn (-17.4% YoY/2.5% QoQ); due to lower volume on a YoY basis and partially offset by
  improvement in realizations. The company was able to increase the prices to
  customers.
- The volume de-growth is majorly attributed to international markets, especially North America.
- Around 90% of sales come from India, Europe, and the Americas.