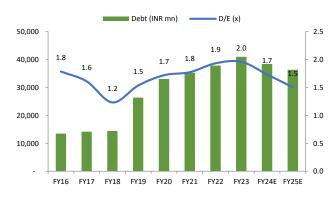

#### Debt

The company has reduced by INR 1.11bn in H1FY24 (FY23-H1FY24). The company is focused on reducing the debt from INR 2bn to INR 2.5bn in FY24E.