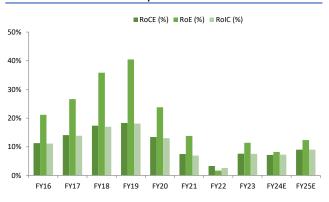

Source: Company Reports, Arihant Capital Research

**Du-Pont Analysis** 

| Y/e 31 Mar             | FY20  | FY21  | FY22 | FY23  | FY24E | FY25E |
|------------------------|-------|-------|------|-------|-------|-------|
| Tax burden (x)         | 0.8   | 0.7   | 0.7  | 0.7   | 0.7   | 0.7   |
| Interest burden (x)    | 0.7   | 0.7   | 0.2  | 0.5   | 0.4   | 0.6   |
| EBIT margin (x)        | 0.2   | 0.1   | 0.0  | 0.1   | 0.1   | 0.1   |
| Asset turnover (x)     | 0.8   | 0.7   | 0.7  | 0.9   | 0.8   | 0.9   |
| Financial leverage (x) | 3.6   | 3.5   | 3.9  | 4.0   | 3.8   | 3.5   |
| RoE (%)                | 23.8% | 13.8% | 1.7% | 11.4% | 8.2%  | 12.3% |