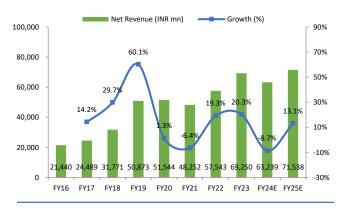

#### **Financial Statements**

| Income | stateme | nt sum | marv |
|--------|---------|--------|------|
|        |         |        |      |

| Y/e 31 Mar (INR mn)               | FY20    | FY21    | FY22    | FY23    | FY24E   | FY25E   |
|-----------------------------------|---------|---------|---------|---------|---------|---------|
| Revenue                           | 51,544  | 48,252  | 57,543  | 69,250  | 63,239  | 71,538  |
| Net Raw Materials                 | 24,675  | 23,949  | 28,646  | 32,990  | 28,655  | 33,408  |
| Employee Cost                     | 6,298   | 6,474   | 8,707   | 9,120   | 9,426   | 9,729   |
| Other Expenses                    | 9,878   | 9,722   | 14,842  | 18,240  | 16,076  | 18,041  |
| EBITDA                            | 10,693  | 8,107   | 5,348   | 8,900   | 9,083   | 10,359  |
| EBITDA Margin (%)                 | 20.7%   | 16.8%   | 9.3%    | 12.9%   | 14.4%   | 14.5%   |
| Depreciation                      | (2,903) | (2,853) | (3,255) | (3,090) | (3,274) | (3,400) |
| Interest expense                  | (2,121) | (2,030) | (2,414) | (3,110) | (3,728) | (3,553) |
| Other income                      | 254     | 430     | 593     | 410     | 406     | 506     |
| Profit before tax                 | 5,416   | 3,802   | 482     | 3,150   | 2,487   | 3,912   |
| Taxes                             | (1,089) | (1,113) | (147)   | (840)   | (717)   | (1,056) |
| PAT                               | 4,327   | 2,690   | 334     | 2,310   | 1,770   | 2,856   |
| PAT Margin (%)                    | 8.4%    | 5.6%    | 0.6%    | 3.3%    | 2.8%    | 4.0%    |
| Other Comprehensive income        | (367)   | 415     | 107     | (140)   | -       | -       |
| <b>Total Comprehensive income</b> | 3,961   | 3,105   | 441     | 2,170   | 1,770   | 2,856   |
| EPS (INR)                         | 10.7    | 6.8     | 0.8     | 5.8     | 4.4     | 7.1     |