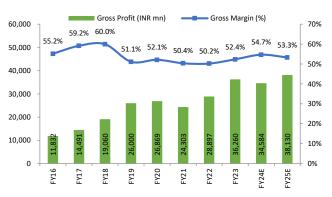

#### STLTECH vs Nifty

Abhishek Jain abhishek.jain@arihantcapital.com 022-422548871

**Balasubramanian A** bala@arihantcapital.com 022-67114780

Sterlite Technologies Ltd reported numbers, Q2FY24 revenue de-grew by 15.5% YoY (-1.8% QoQ) to INR 14,940mn, below our estimates of INR 18,984mn due to muted performance in Optical networking and global services business. Gross Profit stood at INR 8,150mn (-9.8% YoY/-11.4% QoQ); below our estimates of INR 9,720mn. Gross margins improved by 342 bps YoY (down by 590bps QoQ) to 54.6% vs 51.1% in Q2FY23. The margin improvement was backed by a decrease in raw material cost in terms of sales. The raw material cost in terms of sales stood at 47.6% vs 48.9% in Q2FY23. EBITDA stood at INR 2,130mn (+23.1% YoY/-0.5% QoQ), below our estimates of INR 2,411mn. EBITDA margin improved by 447 bps YoY (up by 20 bps QoQ) to 14.3% vs 9.8% in Q2FY23. EBITDA margin improvement backed by lower RM costs and other expenses. PAT stood at INR 260mn (-35% YoY/-40.9% QoQ), below our estimates of INR 691mn. PAT margin contracted by 52 bps YoY (down by 115 bps) to 1.7% vs 2.3% in Q2FY23.

Source: Company Reports, Arihant Capital Research

Exhibit 1: Gross margins improved by 342 bps YoY (-590 bps QoQ) to 54.6% in Q2FY24 due to lower RM costs.

Source: Company Reports, Arihant Capital Research

#### **Financial Statements**

| Income | stateme | nt sum | marv |
|--------|---------|--------|------|
|        |         |        |      |

| Y/e 31 Mar (INR mn)               | FY20    | FY21    | FY22    | FY23    | FY24E   | FY25E   |
|-----------------------------------|---------|---------|---------|---------|---------|---------|
| Revenue                           | 51,544  | 48,252  | 57,543  | 69,250  | 63,239  | 71,538  |
| Net Raw Materials                 | 24,675  | 23,949  | 28,646  | 32,990  | 28,655  | 33,408  |
| Employee Cost                     | 6,298   | 6,474   | 8,707   | 9,120   | 9,426   | 9,729   |
| Other Expenses                    | 9,878   | 9,722   | 14,842  | 18,240  | 16,076  | 18,041  |
| EBITDA                            | 10,693  | 8,107   | 5,348   | 8,900   | 9,083   | 10,359  |
| EBITDA Margin (%)                 | 20.7%   | 16.8%   | 9.3%    | 12.9%   | 14.4%   | 14.5%   |
| Depreciation                      | (2,903) | (2,853) | (3,255) | (3,090) | (3,274) | (3,400) |
| Interest expense                  | (2,121) | (2,030) | (2,414) | (3,110) | (3,728) | (3,553) |
| Other income                      | 254     | 430     | 593     | 410     | 406     | 506     |
| Profit before tax                 | 5,416   | 3,802   | 482     | 3,150   | 2,487   | 3,912   |
| Taxes                             | (1,089) | (1,113) | (147)   | (840)   | (717)   | (1,056) |
| PAT                               | 4,327   | 2,690   | 334     | 2,310   | 1,770   | 2,856   |
| PAT Margin (%)                    | 8.4%    | 5.6%    | 0.6%    | 3.3%    | 2.8%    | 4.0%    |
| Other Comprehensive income        | (367)   | 415     | 107     | (140)   | -       | -       |
| <b>Total Comprehensive income</b> | 3,961   | 3,105   | 441     | 2,170   | 1,770   | 2,856   |
| EPS (INR)                         | 10.7    | 6.8     | 0.8     | 5.8     | 4.4     | 7.1     |