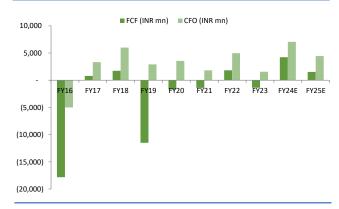

#### **Financial Statements**

| Income | stateme | nt sum | marv |
|--------|---------|--------|------|
|        |         |        |      |

| Y/e 31 Mar (INR mn)               | FY20    | FY21    | FY22    | FY23    | FY24E   | FY25E   |
|-----------------------------------|---------|---------|---------|---------|---------|---------|
| Revenue                           | 51,544  | 48,252  | 57,543  | 69,250  | 63,239  | 71,538  |
| Net Raw Materials                 | 24,675  | 23,949  | 28,646  | 32,990  | 28,655  | 33,408  |
| Employee Cost                     | 6,298   | 6,474   | 8,707   | 9,120   | 9,426   | 9,729   |
| Other Expenses                    | 9,878   | 9,722   | 14,842  | 18,240  | 16,076  | 18,041  |
| EBITDA                            | 10,693  | 8,107   | 5,348   | 8,900   | 9,083   | 10,359  |
| EBITDA Margin (%)                 | 20.7%   | 16.8%   | 9.3%    | 12.9%   | 14.4%   | 14.5%   |
| Depreciation                      | (2,903) | (2,853) | (3,255) | (3,090) | (3,274) | (3,400) |
| Interest expense                  | (2,121) | (2,030) | (2,414) | (3,110) | (3,728) | (3,553) |
| Other income                      | 254     | 430     | 593     | 410     | 406     | 506     |
| Profit before tax                 | 5,416   | 3,802   | 482     | 3,150   | 2,487   | 3,912   |
| Taxes                             | (1,089) | (1,113) | (147)   | (840)   | (717)   | (1,056) |
| PAT                               | 4,327   | 2,690   | 334     | 2,310   | 1,770   | 2,856   |
| PAT Margin (%)                    | 8.4%    | 5.6%    | 0.6%    | 3.3%    | 2.8%    | 4.0%    |
| Other Comprehensive income        | (367)   | 415     | 107     | (140)   | -       | -       |
| <b>Total Comprehensive income</b> | 3,961   | 3,105   | 441     | 2,170   | 1,770   | 2,856   |
| EPS (INR)                         | 10.7    | 6.8     | 0.8     | 5.8     | 4.4     | 7.1     |