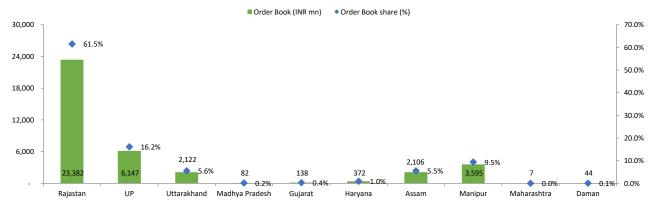

Source: Company reports, Arihant Capital Research

Exhibit 2: The company is executing projects over 9 states and 1 union territory. Majority of the order book is from Rajasthan. The company is focused to penetrate in Rajasthan and other states.

## **Order book**

Exhibit 4: State-wise, Segment-wise value of work awarded in ongoing projects

| S.<br>No | State Name                      | Number of projects | WSP    | Railways | Roads | Sewerage & others | Value of work awarded (INR mn) | Total value of work awarded (%) |
|----------|---------------------------------|--------------------|--------|----------|-------|-------------------|--------------------------------|---------------------------------|
| 1        | Rajasthan                       | 34                 | 28,287 | 5,126    | 4,410 | 1,605             | 39,428                         | 63.8%                           |
| 2        | Uttar Pradesh                   | 4                  | 9,230  | -        | -     | -                 | 9,230                          | 14.9%                           |
| 3        | Uttarakhand                     | 2                  | 2,566  | -        | -     | -                 | 2,566                          | 4.1%                            |
| 4        | Madhya Pradesh                  | 1                  | -      | 484      | -     | -                 | 484                            | 0.8%                            |
| 5        | Gujarat                         | 2                  | 1,211  | -        | -     | -                 | 1,211                          | 2.0%                            |
| 6        | Haryana                         | 1                  | 1,061  | -        | -     | -                 | 1,061                          | 1.7%                            |
| 7        | Assam                           | 4                  | 3,243  | -        | -     | -                 | 3,243                          | 5.2%                            |
| 8        | Manipur                         | 1                  | 4,333  | -        | -     | -                 | 4,333                          | 7.0%                            |
| 9        | Maharashtra                     | 1                  | -      | 130      | -     | -                 | 130                            | 0.2%                            |
| 10       | Daman                           | 1                  | -      | -        | -     | 149               | 149                            | 0.2%                            |
|          | Total                           | 51                 | 49,932 | 5,740    | 4,410 | 1,754             | 61,836                         | 100.0%                          |
| Tot      | Total value of work awarded (%) |                    | 80.7%  | 9.3%     | 7.1%  | 2.8%              | 100.0%                         |                                 |

Source: Company Reports, Arihant Capital Research, order book as on 15<sup>th</sup> Jul 2023

Exhibit 5: State-wise, Segment-wise order book details

| S.<br>No | State Name        | Number of projects | WSP    | Railways | Roads | Sewerage 8 others | Total Order book<br>(INR mn) | Order book (%) |
|----------|-------------------|--------------------|--------|----------|-------|-------------------|------------------------------|----------------|
| 1        | Rajasthan         | 34                 | 15,172 | 3,673    | 3,012 | 1,525             | 23,382                       | 61.5%          |
| 2        | Uttar Pradesh     | 4                  | 6,147  | -        | -     | -                 | 6,147                        | 16.2%          |
| 3        | Uttarakhand       | 2                  | 2,122  | -        | -     | -                 | 2,122                        | 5.6%           |
| 4        | Madhya Pradesh    | 1                  | -      | 138      | -     | -                 | 138                          | 0.4%           |
| 5        | Gujarat           | 2                  | 82     | -        | -     | -                 | 82                           | 0.2%           |
| 6        | Haryana           | 1                  | 372    | -        | -     | -                 | 372                          | 1.0%           |
| 7        | Assam             | 4                  | 2,106  | -        | -     | -                 | 2,106                        | 5.5%           |
| 8        | Manipur           | 1                  | 3,595  | -        | -     | -                 | 3,595                        | 9.5%           |
| 9        | Maharashtra       | 1                  | -      | 7        | -     | -                 | 7                            | 0.0%           |
| 10       | Daman             | 1                  | -      | -        | -     | 44                | 44                           | 0.1%           |
|          | Total             | 51                 | 29,596 | 3,818    | 3,012 | 1,569             | 37,995                       | 100.0%         |
| Tot      | al Order book (%) |                    | 77.9%  | 6 10.0%  | 7.9%  | 6 4.19            | 6 100.0%                     | 6              |