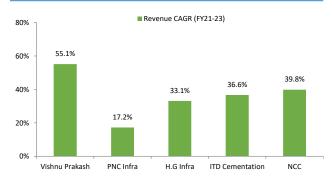

Exhibit 9: Vishnu Prakash R Punglia revenue growth is better than competitors over the period of FY21-23.

Exhibit 11: Vishnu Prakash R Punglia PAT margins were better in the industry.

Exhibit 13: Vishnu Prakash R Punglia ROE were better in the industry.