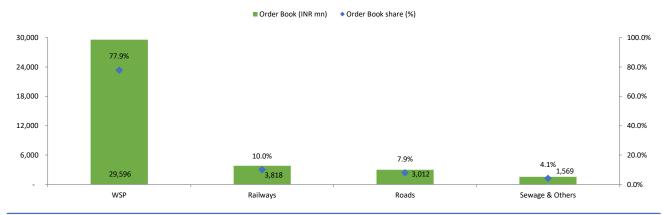

#### **Investment Rationale**

**Fundraising to fuel the growth:** The fundraising of INR 3,088.8mn will be utilized for purchasing capital equipment and machineries (INR 621.77mn), Working capital (INR 1,500mn), and the remaining INR 967mn will be utilized for general corporate purposes. The majority of funds go for working capital requirements due execution of projects and the ability to take on new projects. The order book stood at INR 37,995mn (~3.3x of FY23 revenue) as of 15<sup>th</sup> Jul 2023. The order book breakups are WSP (77.9%), Railways (10%), Roads (7.9%), and Sewage and others (4.1%). The order book will be executable for the next 24 to 30 months. The order book to sales is expected to maintain around 3x over the medium term.

Focusing on WSP projects and pursuing other segments: The company focused on central and state governments on Jal Jeevan Mission and AMRUT scheme. The Water Supply Projects (WSP) order book share stood at 77.9% as of 15<sup>th</sup> Jul 2023 and intends to strengthen in the execution of WSPs on a turnkey basis in India. The company executes around 38 WSP projects and is further focused on growing water supply turnkey projects in India. The company also focuses on the railways sector which includes earthwork, construction of bridges, and supply of materials and track lining etc. The railways order book stood at around INR 3,600mn and got one of the major revamping of Udaipur station and execution started 1.5 to 2 months back. The company also focused on the road sector which includes highways, bridges, culverts, flyovers, and subways; projects related to Irrigation like dams, canals, tunnels, etc.; and other sectors like Sewerage, Industrial effluent treatment plants etc.

#### Order book and Client-wise revenue

Exhibit 1: The order book stood at INR 37,995mn (~3.3x of FY23 revenue) as of 15<sup>th</sup> Jul 2023. The company has bidded for many projects and conversion ratio around 16%-18%. Majority of order book from Water Supply Projects (WSP).

Source: Company Reports, Arihant Capital Research, order book as on 15<sup>th</sup> Jul 2023

Exhibit 5: State-wise, Segment-wise order book details

| S.<br>No | State Name        | Number of projects | WSP    | Railways | Roads | Sewerage 8 others | Total Order book<br>(INR mn) | Order book (%) |
|----------|-------------------|--------------------|--------|----------|-------|-------------------|------------------------------|----------------|
| 1        | Rajasthan         | 34                 | 15,172 | 3,673    | 3,012 | 1,525             | 23,382                       | 61.5%          |
| 2        | Uttar Pradesh     | 4                  | 6,147  | -        | -     | -                 | 6,147                        | 16.2%          |
| 3        | Uttarakhand       | 2                  | 2,122  | -        | -     | -                 | 2,122                        | 5.6%           |
| 4        | Madhya Pradesh    | 1                  | -      | 138      | -     | -                 | 138                          | 0.4%           |
| 5        | Gujarat           | 2                  | 82     | -        | -     | -                 | 82                           | 0.2%           |
| 6        | Haryana           | 1                  | 372    | -        | -     | -                 | 372                          | 1.0%           |
| 7        | Assam             | 4                  | 2,106  | -        | -     | -                 | 2,106                        | 5.5%           |
| 8        | Manipur           | 1                  | 3,595  | -        | -     | -                 | 3,595                        | 9.5%           |
| 9        | Maharashtra       | 1                  | -      | 7        | -     | -                 | 7                            | 0.0%           |
| 10       | Daman             | 1                  | -      | -        | -     | 44                | 44                           | 0.1%           |
|          | Total             | 51                 | 29,596 | 3,818    | 3,012 | 1,569             | 37,995                       | 100.0%         |
| Tot      | al Order book (%) |                    | 77.9%  | 6 10.0%  | 7.9%  | 6 4.19            | 6 100.0%                     | 6              |