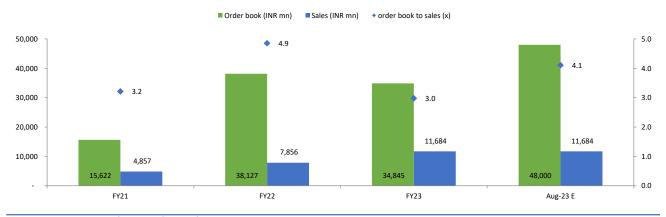

Source: Company Reports, Arihant Capital Research, order book as on 15" Jul 2023.

Exhibit 6: The order book stood at INR 37,995mn (~3.3x of FY23 revenue) as of 15<sup>th</sup> Jul 2023. We are estimating order book is expected around INR 48,000mn which translates 4x of order book to bill based on FY23 revenue.