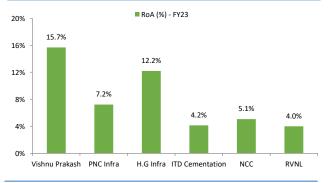

Exhibit 12: Vishnu Prakash R Punglia ROA were better in the industry.

Source: RHP, Company Reports, Arihant Capital Research Order book as of Q1FY24, Vishnu Prakash order book as of 15<sup>th</sup> Jul 2023.