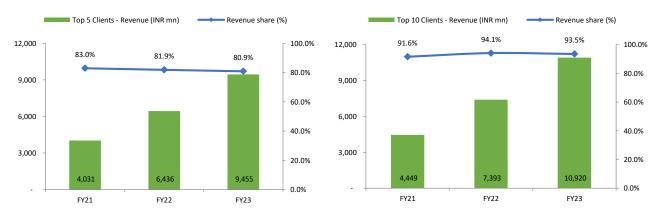

Source: Company reports, Arihant Capital Research

Exhibit 3: Top 5 clients revenue accounted around 80% of sales and Top 10 clients revenue accounted for more than 90% of revenue. The company majorly executing Central and State government projects.