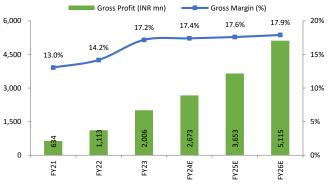

# **Story in Charts**

Exhibit 14: Revenue is expected to grow at a CAGR ~35% over the period of FY23-26E, backed by strong projects execution.

Exhibit 15: Gross margins were improved to 17.2% in FY23. In-house model would reduce dependence from 3<sup>rd</sup> party leads to cost reduction and margin improvement going forward.