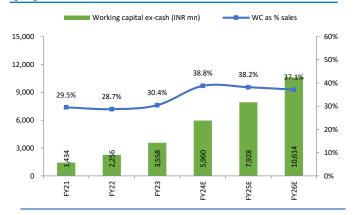

# **Story in Charts**

Exhibit 20: Working capital in-terms of sales is expected to maintain going forward.

Exhibit 22: Employee cost is expected to be 2% to 2.5% of sales going forward.

Exhibit 24: Sub-contracting expenses were reduced to less than 50% of sales and expected to maintain going forward.