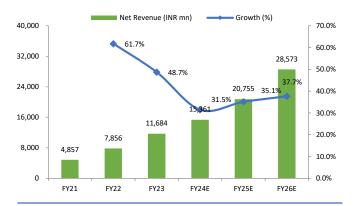

## **Revenue Model**

Exhibit 7: Revenue is expected to grow at a CAGR ~35% over the period of FY23-26E backed by strong execution. The order book stood at INR 37,995mm (~3.3x of FY23 revenue) as of 15<sup>th</sup> Jul 2023 shows potential revenue visibility going forward.

| Segment-wise revenue (INR mn) | FY21  | FY22  | FY23   | FY24E  | FY25E  | FY26E  |
|-------------------------------|-------|-------|--------|--------|--------|--------|
| Water supply projects         | 3,839 | 6,740 | 9,977  | 13,469 | 18,587 | 26,021 |
| growth (%)                    |       | 76%   | 48%    | 35%    | 38%    | 40%    |
| Railway projects              | 805   | 885   | 790    | 853    | 955    | 1,099  |
| growth (%)                    |       | 10%   | -11%   | 8%     | 12%    | 15%    |
| Road projects                 | -     | -     | 724    | 819    | 941    | 1,111  |
| growth (%)                    |       |       | NA     | 13%    | 15%    | 18%    |
| Irrigation & Network projects | 201   | 190   | 116    | 112    | 114    | 119    |
| growth (%)                    |       | -5%   | -39%   | -3%    | 2%     | 4%     |
| Others                        | 13    | 41    | 78     | 109    | 157    | 224    |
| growth (%)                    |       | 216%  | 91%    | 40%    | 45%    | 42%    |
| Total Revenue                 | 4,857 | 7,856 | 11,684 | 15,361 | 20,755 | 28,573 |
| growth (%)                    |       | 62%   | 49%    | 31%    | 35%    | 38%    |

# **Story in Charts**

Exhibit 14: Revenue is expected to grow at a CAGR ~35% over the period of FY23-26E, backed by strong projects execution.

Exhibit 15: Gross margins were improved to 17.2% in FY23. In-house model would reduce dependence from 3<sup>rd</sup> party leads to cost reduction and margin improvement going forward.