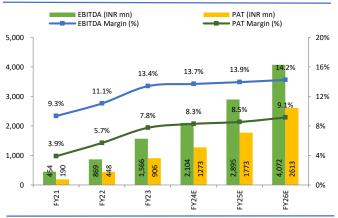

**Exhibit 16: Growth in EBITDA & PAT levels** 

Exhibit 17: Return ratios is expected to maintain above 20% going forward.

Exhibit 18: Working capital days is expected to increase due to higher value of projects.

## **Financial Statements**

| Income | statement | summary |
|--------|-----------|---------|
|        |           |         |

| FY21  | FY22                                                              | FY23                                                                                                                                  | FY24E                                                                                                                                                                                                                                                                                                                                                                                                                        | FY25E                                                                                                                                                                                                                                                                                                                                                                                                                                                                                                                                                                                                                                                                                         | FY26E                                                                                                                                                                                                                                                                                                                                                                                                                                                                                                                                                                                                                                                                                                                                                                                                                                                                                                                                                                                                                       |
|-------|-------------------------------------------------------------------|---------------------------------------------------------------------------------------------------------------------------------------|------------------------------------------------------------------------------------------------------------------------------------------------------------------------------------------------------------------------------------------------------------------------------------------------------------------------------------------------------------------------------------------------------------------------------|-----------------------------------------------------------------------------------------------------------------------------------------------------------------------------------------------------------------------------------------------------------------------------------------------------------------------------------------------------------------------------------------------------------------------------------------------------------------------------------------------------------------------------------------------------------------------------------------------------------------------------------------------------------------------------------------------|-----------------------------------------------------------------------------------------------------------------------------------------------------------------------------------------------------------------------------------------------------------------------------------------------------------------------------------------------------------------------------------------------------------------------------------------------------------------------------------------------------------------------------------------------------------------------------------------------------------------------------------------------------------------------------------------------------------------------------------------------------------------------------------------------------------------------------------------------------------------------------------------------------------------------------------------------------------------------------------------------------------------------------|
| 4,857 | 7,856                                                             | 11,684                                                                                                                                | 15,361                                                                                                                                                                                                                                                                                                                                                                                                                       | 20,755                                                                                                                                                                                                                                                                                                                                                                                                                                                                                                                                                                                                                                                                                        | 28,573                                                                                                                                                                                                                                                                                                                                                                                                                                                                                                                                                                                                                                                                                                                                                                                                                                                                                                                                                                                                                      |
| 4,224 | 6,743                                                             | 9,678                                                                                                                                 | 12,688                                                                                                                                                                                                                                                                                                                                                                                                                       | 17,102                                                                                                                                                                                                                                                                                                                                                                                                                                                                                                                                                                                                                                                                                        | 23,459                                                                                                                                                                                                                                                                                                                                                                                                                                                                                                                                                                                                                                                                                                                                                                                                                                                                                                                                                                                                                      |
| 101   | 150                                                               | 265                                                                                                                                   | 346                                                                                                                                                                                                                                                                                                                                                                                                                          | 457                                                                                                                                                                                                                                                                                                                                                                                                                                                                                                                                                                                                                                                                                           | 629                                                                                                                                                                                                                                                                                                                                                                                                                                                                                                                                                                                                                                                                                                                                                                                                                                                                                                                                                                                                                         |
| 79    | 95                                                                | 175                                                                                                                                   | 223                                                                                                                                                                                                                                                                                                                                                                                                                          | 301                                                                                                                                                                                                                                                                                                                                                                                                                                                                                                                                                                                                                                                                                           | 414                                                                                                                                                                                                                                                                                                                                                                                                                                                                                                                                                                                                                                                                                                                                                                                                                                                                                                                                                                                                                         |
| 454   | 869                                                               | 1,566                                                                                                                                 | 2,104                                                                                                                                                                                                                                                                                                                                                                                                                        | 2,895                                                                                                                                                                                                                                                                                                                                                                                                                                                                                                                                                                                                                                                                                         | 4,072                                                                                                                                                                                                                                                                                                                                                                                                                                                                                                                                                                                                                                                                                                                                                                                                                                                                                                                                                                                                                       |
| 9.3%  | 11.1%                                                             | 13.4%                                                                                                                                 | 13.7%                                                                                                                                                                                                                                                                                                                                                                                                                        | 13.9%                                                                                                                                                                                                                                                                                                                                                                                                                                                                                                                                                                                                                                                                                         | 14.2%                                                                                                                                                                                                                                                                                                                                                                                                                                                                                                                                                                                                                                                                                                                                                                                                                                                                                                                                                                                                                       |
| (41)  | (42)                                                              | (70)                                                                                                                                  | (104)                                                                                                                                                                                                                                                                                                                                                                                                                        | (172)                                                                                                                                                                                                                                                                                                                                                                                                                                                                                                                                                                                                                                                                                         | (210)                                                                                                                                                                                                                                                                                                                                                                                                                                                                                                                                                                                                                                                                                                                                                                                                                                                                                                                                                                                                                       |
| (175) | (241)                                                             | (302)                                                                                                                                 | (321)                                                                                                                                                                                                                                                                                                                                                                                                                        | (383)                                                                                                                                                                                                                                                                                                                                                                                                                                                                                                                                                                                                                                                                                         | (407)                                                                                                                                                                                                                                                                                                                                                                                                                                                                                                                                                                                                                                                                                                                                                                                                                                                                                                                                                                                                                       |
| 19    | 18                                                                | 31                                                                                                                                    | 41                                                                                                                                                                                                                                                                                                                                                                                                                           | 56                                                                                                                                                                                                                                                                                                                                                                                                                                                                                                                                                                                                                                                                                            | 77                                                                                                                                                                                                                                                                                                                                                                                                                                                                                                                                                                                                                                                                                                                                                                                                                                                                                                                                                                                                                          |
| 257   | 604                                                               | 1,224                                                                                                                                 | 1,720                                                                                                                                                                                                                                                                                                                                                                                                                        | 2,396                                                                                                                                                                                                                                                                                                                                                                                                                                                                                                                                                                                                                                                                                         | 3,532                                                                                                                                                                                                                                                                                                                                                                                                                                                                                                                                                                                                                                                                                                                                                                                                                                                                                                                                                                                                                       |
| (67)  | (155)                                                             | (318)                                                                                                                                 | (447)                                                                                                                                                                                                                                                                                                                                                                                                                        | (623)                                                                                                                                                                                                                                                                                                                                                                                                                                                                                                                                                                                                                                                                                         | (918)                                                                                                                                                                                                                                                                                                                                                                                                                                                                                                                                                                                                                                                                                                                                                                                                                                                                                                                                                                                                                       |
| 190   | 448                                                               | 906                                                                                                                                   | 1,273                                                                                                                                                                                                                                                                                                                                                                                                                        | 1,773                                                                                                                                                                                                                                                                                                                                                                                                                                                                                                                                                                                                                                                                                         | 2,613                                                                                                                                                                                                                                                                                                                                                                                                                                                                                                                                                                                                                                                                                                                                                                                                                                                                                                                                                                                                                       |
| 3.9%  | 5.7%                                                              | 7.8%                                                                                                                                  | 8.3%                                                                                                                                                                                                                                                                                                                                                                                                                         | 8.5%                                                                                                                                                                                                                                                                                                                                                                                                                                                                                                                                                                                                                                                                                          | 9.1%                                                                                                                                                                                                                                                                                                                                                                                                                                                                                                                                                                                                                                                                                                                                                                                                                                                                                                                                                                                                                        |
| 1     | 2                                                                 | 7                                                                                                                                     | -                                                                                                                                                                                                                                                                                                                                                                                                                            | -                                                                                                                                                                                                                                                                                                                                                                                                                                                                                                                                                                                                                                                                                             | -                                                                                                                                                                                                                                                                                                                                                                                                                                                                                                                                                                                                                                                                                                                                                                                                                                                                                                                                                                                                                           |
| 191   | 451                                                               | 913                                                                                                                                   | 1,273                                                                                                                                                                                                                                                                                                                                                                                                                        | 1,773                                                                                                                                                                                                                                                                                                                                                                                                                                                                                                                                                                                                                                                                                         | 2,613                                                                                                                                                                                                                                                                                                                                                                                                                                                                                                                                                                                                                                                                                                                                                                                                                                                                                                                                                                                                                       |
| 6.8   | 16.0                                                              | 9.8                                                                                                                                   | 10.2                                                                                                                                                                                                                                                                                                                                                                                                                         | 14.3                                                                                                                                                                                                                                                                                                                                                                                                                                                                                                                                                                                                                                                                                          | 21.0                                                                                                                                                                                                                                                                                                                                                                                                                                                                                                                                                                                                                                                                                                                                                                                                                                                                                                                                                                                                                        |
|       | 4,857 4,224 101 79 454 9.3% (41) (175) 19 257 (67) 190 3.9% 1 191 | 4,857 7,856 4,224 6,743 101 150 79 95 454 869 9.3% 11.1% (41) (42) (175) (241) 19 18 257 604 (67) (155) 190 448 3.9% 5.7% 1 2 191 451 | 4,857     7,856     11,684       4,224     6,743     9,678       101     150     265       79     95     1,75       454     869     1,566       9.3%     11.1%     13.4%       (41)     (42)     (70)       (175)     (241)     (302)       19     18     31       257     604     1,224       (67)     (155)     (318)       190     448     906       3.9%     5.7%     7.8%       1     2     7       191     451     913 | 4,857       7,856       11,684       15,361         4,224       6,743       9,678       12,688         101       150       265       346         79       95       175       223         454       869       1,566       2,104         9.3%       11.1%       13.4%       13.7%         (41)       (42)       (70)       (104)         (175)       (241)       (302)       (321)         19       18       31       41         257       604       1,224       1,720         (67)       (155)       (318)       (447)         190       448       906       1,273         3.9%       5.7%       7.8%       8.3%         1       2       7       -         191       451       913       1,273 | 4,857         7,856         11,684         15,361         20,755           4,224         6,743         9,678         12,688         17,102           101         150         265         346         457           79         95         175         223         301           454         869         1,566         2,104         2,895           9.3%         11.1%         13.4%         13.7%         13.9%           (41)         (42)         (70)         (104)         (172)           (175)         (241)         (302)         (321)         (383)           19         18         31         41         56           257         604         1,224         1,720         2,396           (67)         (155)         (318)         (447)         (623)           190         448         906         1,273         1,773           3.9%         5.7%         7.8%         8.3%         8.5%           1         2         7         -         -           191         451         913         1,273         1,773 |