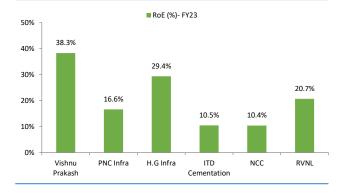

Exhibit 9: Vishnu Prakash R Punglia revenue growth is better than competitors over the period of FY21-23.

Exhibit 11: Vishnu Prakash R Punglia PAT margins were better in the industry.

Exhibit 13: Vishnu Prakash R Punglia ROE were better in the industry.