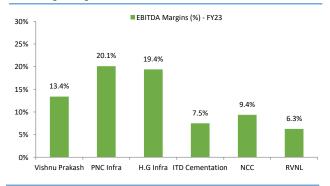

Source: Company Reports, Arihant Capital Research

Exhibit 8: Vishnu Prakash R Punglia order book to bill stood at 3.3 which is in-line with Industry.

Exhibit 10: Vishnu Prakash R Punglia EBITDA margins has double digit margins in FY23.