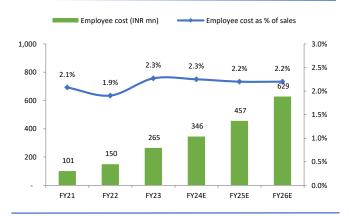

# **Story in Charts**

Exhibit 20: Working capital in-terms of sales is expected to maintain going forward.

Exhibit 22: Employee cost is expected to be 2% to 2.5% of sales going forward.

Exhibit 24: Sub-contracting expenses were reduced to less than 50% of sales and expected to maintain going forward.