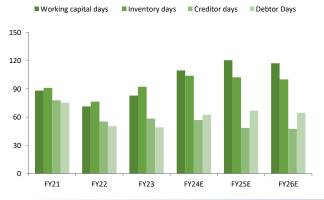

**Exhibit 16: Growth in EBITDA & PAT levels** 

Exhibit 17: Return ratios is expected to maintain above 20% going forward.

Exhibit 18: Working capital days is expected to increase due to higher value of projects.

# **Story in Charts**

Exhibit 20: Working capital in-terms of sales is expected to maintain going forward.

Exhibit 22: Employee cost is expected to be 2% to 2.5% of sales going forward.

Exhibit 24: Sub-contracting expenses were reduced to less than 50% of sales and expected to maintain going forward.

Source: Company Reports, Arihant Capital Research

Ratio analysis

| Ratio analysis                   | Ratio analysis |       |       |       |       |       |  |  |
|----------------------------------|----------------|-------|-------|-------|-------|-------|--|--|
| Y/e 31 Mar                       | FY21           | FY22  | FY23  | FY24E | FY25E | FY26E |  |  |
| Growth matrix (%)                |                |       |       |       |       |       |  |  |
| Revenue growth                   |                | 61.7% | 48.7% | 31.5% | 35.1% | 37.7% |  |  |
| Op profit growth                 |                | 91.4% | 80.3% | 34.4% | 37.6% | 40.6% |  |  |
| Profitability ratios (%)         |                |       |       |       |       |       |  |  |
| OPM                              | 9.3%           | 11.1% | 13.4% | 13.7% | 13.9% | 14.2% |  |  |
| Net profit margin                | 3.9%           | 5.7%  | 7.8%  | 8.3%  | 8.5%  | 9.1%  |  |  |
| RoCE                             | 13.8%          | 21.6% | 24.5% | 18.6% | 17.8% | 20.9% |  |  |
| RoNW                             | 16.7%          | 32.9% | 38.3% | 23.2% | 20.4% | 24.0% |  |  |
| RoA                              | 8.1%           | 12.8% | 15.7% | 12.1% | 14.0% | 17.1% |  |  |
| Per share ratios (INR)           |                |       |       |       |       |       |  |  |
| EPS                              | 6.8            | 16.0  | 9.8   | 10.2  | 14.3  | 21.0  |  |  |
| Cash EPS                         | 8.2            | 17.4  | 10.4  | 11.1  | 15.6  | 22.7  |  |  |
| Book value per share             | 40.4           | 56.4  | 33.7  | 62.9  | 77.1  | 98.2  |  |  |
| Valuation ratios (x)             |                |       |       |       |       |       |  |  |
| P/E                              | 21.5           | 9.1   | 14.9  | 14.3  | 10.2  | 6.9   |  |  |
| P/CEPS                           | 17.8           | 8.4   | 14.0  | 13.2  | 9.3   | 6.4   |  |  |
| P/B                              | 3.6            | 2.6   | 4.3   | 2.3   | 1.9   | 1.5   |  |  |
| EV/EBITDA                        | 10.7           | 6.3   | 9.8   | 8.9   | 6.7   | 4.9   |  |  |
| Payout (%)                       |                |       |       |       |       |       |  |  |
| Tax payout                       | 26.1%          | 25.7% | 26.0% | 26.0% | 26.0% | 26.0% |  |  |
| Liquidity ratios                 |                |       |       |       |       |       |  |  |
| Debtor days                      | 75             | 50    | 49    | 62    | 67    | 65    |  |  |
| Inventory days                   | 91             | 76    | 92    | 104   | 102   | 100   |  |  |
| Creditor days                    | 78             | 55    | 59    | 57    | 49    | 48    |  |  |
| WC Days                          | 88             | 71    | 83    | 110   | 120   | 117   |  |  |
| Course Company Bonarta Aribant ( |                | ,     |       |       |       |       |  |  |