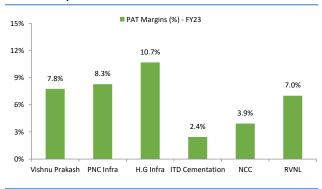

Exhibit 9: Vishnu Prakash R Punglia revenue growth is better than competitors over the period of FY21-23.

Exhibit 11: Vishnu Prakash R Punglia PAT margins were better in the industry.

Exhibit 13: Vishnu Prakash R Punglia ROE were better in the industry.