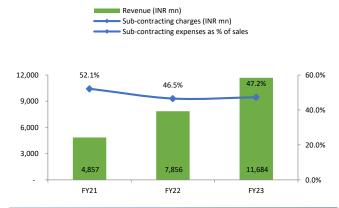

# **Story in Charts**

Exhibit 20: Working capital in-terms of sales is expected to maintain going forward.

Exhibit 22: Employee cost is expected to be 2% to 2.5% of sales going forward.

Exhibit 24: Sub-contracting expenses were reduced to less than 50% of sales and expected to maintain going forward.