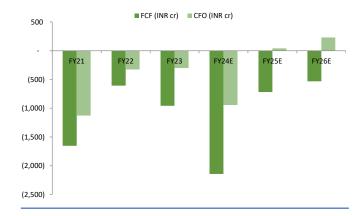

Exhibit 19: Higher working capital led to lower cash flows and expected to improve gradually going forward.

## **Financial Statements**

Cashflow summary

| Y/e 31 Mar (INR mn)     | FY21    | FY22  | FY23    | FY24E   | FY25E   | FY26E   |
|-------------------------|---------|-------|---------|---------|---------|---------|
| Profit before tax       | 257     | 604   | 1,224   | 1,720   | 2,396   | 3,532   |
| Depreciation            | 41      | 42    | 70      | 104     | 172     | 210     |
| Tax paid                | (67)    | (155) | (318)   | (447)   | (623)   | (918)   |
| Working capital Δ       | (1,358) | (818) | (1,277) | (2,322) | (1,903) | (2,593) |
| Operating cashflow      | (1,127) | (327) | (301)   | (945)   | 42      | 231     |
| Capital expenditure     | (526)   | (281) | (655)   | (1,198) | (760)   | (762)   |
| Free cash flow          | (1,653) | (608) | (956)   | (2,143) | (718)   | (531)   |
| Equity raised           | 946     | 2     | 652     | 3,398   | (0)     | -       |
| Investments             | (133)   | (9)   | (57)    | (77)    | (97)    | (141)   |
| Others                  | (88)    | 7     | (39)    | (80)    | (70)    | (102)   |
| Debt financing/disposal | 1,177   | 712   | 706     | 60      | 370     | (25)    |
| Other items             | 29      | 4     | 8       | 9       | 18      | 26      |
| Net Δ in cash           | 278     | 108   | 313     | 1,167   | (498)   | (773)   |
| Opening Cash Flow       | -       | 278   | 386     | 700     | 1,867   | 1,369   |
| Closing Cash Flow       | 278     | 386   | 700     | 1,867   | 1,369   | 596     |