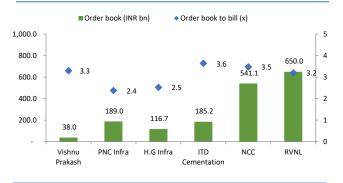

Source: Company Reports, Arihant Capital Research

Exhibit 8: Vishnu Prakash R Punglia order book to bill stood at 3.3 which is in-line with Industry.

Exhibit 10: Vishnu Prakash R Punglia EBITDA margins has double digit margins in FY23.