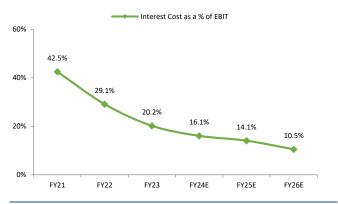

Exhibit 21: Interest cost as % of EBIT is expected to reduce going forward.

Exhibit 23: Raw material cost is expected to moderate due to high value projects.

Exhibit 25: Government projects is expected to contribute more than 95% going forward.