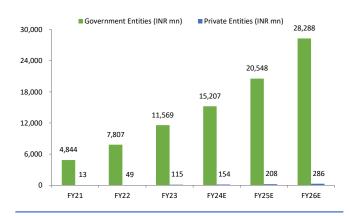

Source: Company Reports, Arihant Capital Research

| Revenue (INR mn)    | FY21  | FY22  | FY23   | FY24E  | FY25E  | FY26E  |
|---------------------|-------|-------|--------|--------|--------|--------|
| Government Entities | 4,844 | 7,807 | 11,569 | 15,207 | 20,548 | 28,288 |
| growth (%)          |       | 61%   | 48%    | 31%    | 35%    | 38%    |
| Private Entities    | 13    | 49    | 115    | 154    | 208    | 286    |
| growth (%)          |       | 280%  | 137%   | 33%    | 35%    | 38%    |
| Total               | 4,857 | 7,856 | 11,684 | 15,361 | 20,755 | 28,573 |

Exhibit 21: Interest cost as % of EBIT is expected to reduce going forward.

Exhibit 23: Raw material cost is expected to moderate due to high value projects.

Exhibit 25: Government projects is expected to contribute more than 95% going forward.