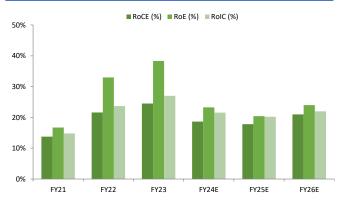

**Exhibit 16: Growth in EBITDA & PAT levels** 

Exhibit 17: Return ratios is expected to maintain above 20% going forward.

Exhibit 18: Working capital days is expected to increase due to higher value of projects.

Source: Company Reports, Arihant Capital Research

Ratio analysis

| Ratio analysis                   | Ratio analysis |       |       |       |       |       |  |  |
|----------------------------------|----------------|-------|-------|-------|-------|-------|--|--|
| Y/e 31 Mar                       | FY21           | FY22  | FY23  | FY24E | FY25E | FY26E |  |  |
| Growth matrix (%)                |                |       |       |       |       |       |  |  |
| Revenue growth                   |                | 61.7% | 48.7% | 31.5% | 35.1% | 37.7% |  |  |
| Op profit growth                 |                | 91.4% | 80.3% | 34.4% | 37.6% | 40.6% |  |  |
| Profitability ratios (%)         |                |       |       |       |       |       |  |  |
| OPM                              | 9.3%           | 11.1% | 13.4% | 13.7% | 13.9% | 14.2% |  |  |
| Net profit margin                | 3.9%           | 5.7%  | 7.8%  | 8.3%  | 8.5%  | 9.1%  |  |  |
| RoCE                             | 13.8%          | 21.6% | 24.5% | 18.6% | 17.8% | 20.9% |  |  |
| RoNW                             | 16.7%          | 32.9% | 38.3% | 23.2% | 20.4% | 24.0% |  |  |
| RoA                              | 8.1%           | 12.8% | 15.7% | 12.1% | 14.0% | 17.1% |  |  |
| Per share ratios (INR)           |                |       |       |       |       |       |  |  |
| EPS                              | 6.8            | 16.0  | 9.8   | 10.2  | 14.3  | 21.0  |  |  |
| Cash EPS                         | 8.2            | 17.4  | 10.4  | 11.1  | 15.6  | 22.7  |  |  |
| Book value per share             | 40.4           | 56.4  | 33.7  | 62.9  | 77.1  | 98.2  |  |  |
| Valuation ratios (x)             |                |       |       |       |       |       |  |  |
| P/E                              | 21.5           | 9.1   | 14.9  | 14.3  | 10.2  | 6.9   |  |  |
| P/CEPS                           | 17.8           | 8.4   | 14.0  | 13.2  | 9.3   | 6.4   |  |  |
| P/B                              | 3.6            | 2.6   | 4.3   | 2.3   | 1.9   | 1.5   |  |  |
| EV/EBITDA                        | 10.7           | 6.3   | 9.8   | 8.9   | 6.7   | 4.9   |  |  |
| Payout (%)                       |                |       |       |       |       |       |  |  |
| Tax payout                       | 26.1%          | 25.7% | 26.0% | 26.0% | 26.0% | 26.0% |  |  |
| Liquidity ratios                 |                |       |       |       |       |       |  |  |
| Debtor days                      | 75             | 50    | 49    | 62    | 67    | 65    |  |  |
| Inventory days                   | 91             | 76    | 92    | 104   | 102   | 100   |  |  |
| Creditor days                    | 78             | 55    | 59    | 57    | 49    | 48    |  |  |
| WC Days                          | 88             | 71    | 83    | 110   | 120   | 117   |  |  |
| Course Company Bonarta Aribant ( |                | ,     |       |       |       |       |  |  |