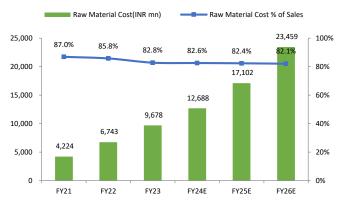

Exhibit 21: Interest cost as % of EBIT is expected to reduce going forward.

Exhibit 23: Raw material cost is expected to moderate due to high value projects.

Exhibit 25: Government projects is expected to contribute more than 95% going forward.