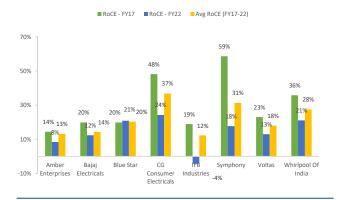

#### Exhibit 23: Blue star maintained RoCE over the period of FY17-22

#### Exhibit 24: Blue star maintained RoE over the period of FY17-22