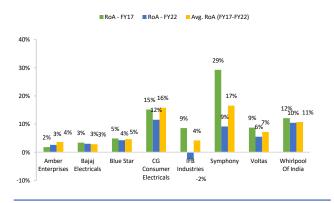

# Exhibit 26: Voltas and Whirlpool was generated healthy RoA in the industry over the period of FY17-FY22.