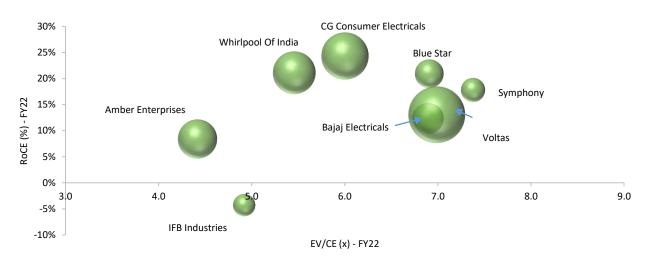

### Sales Note Peer Comparison

Exhibit 17: Voltas deployed lower capital in terms of Enterprise value and delivered 13% RoCE in FY22, while Whirlpool was deployed slightly higher capital in terms of Enterprise value and delivered 21% RoCE in FY22.

Source: Ace Equity, Arihant Capital Research; Bubble size represents Capital Employed (CE)

Source: Ace Equity, Arihant Capital Research; Bubble size represents Capital Employed (CE)

Source: Ace Equity, Arihant Capital Research