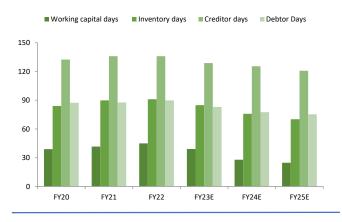

#### Exhibit 9: Working capital days to be improve

Source: Company Reports, Arihant Capital Research

Exhibit 6: Softening of raw material prices will improve gross margins. Around 50-60 bps margin benefits are expected in Q4FY23 and margins further improve from FY24 onwards.