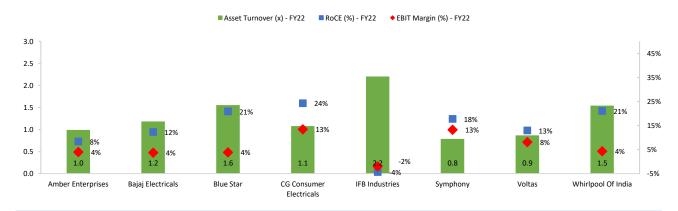

#### **Peer Comparison**

Exhibit 20: Blue Star and CG Consumer Electricals generated 16% and 18% of EBIT/CE respectively, which is healthy operating profit in the industry. Whirlpool of India generated 8% of EBIT/CE in FY22 which is expected to improve going forward.