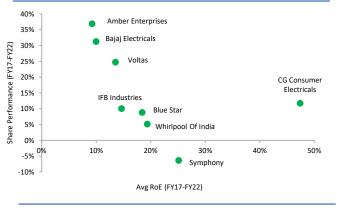

# Exhibit 25: Voltas has generated 25% CAGR return over 14% of ROE during the period of FY17-FY22.