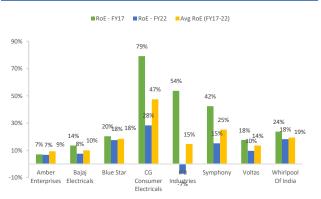

tal Employed (CE)

Exhibit 21: Voltas delivered 5.6% CAGR revenue growth over the period of FY17-22 and valued PE of 55.2x, while Whirlpool delivered 9.5% CAGR revenue growth over the same period and valued at PE of 73x.



Source: Ace Equity, Arihant Capital Research; Bubble size represents RoCE





Source: Ace Equity, Arihant Capital Research

**Arihant Capital Markets Ltd** 

### Sales Note

#### **Peer Comparison**

#### Exhibit 23: Blue star maintained RoCE over the period of FY17-22



# Exhibit 25: Voltas has generated 25% CAGR return over 14% of ROE during the period of FY17-FY22.



# Exhibit 27: Blue Star witnessed RoCE expansion during the period of FY17-FY22.



Source: Ace Equity, Arihant Capital Research

#### Exhibit 24: Blue star maintained RoE over the period of FY17-22



# Exhibit 26: Voltas and Whirlpool was generated healthy RoA in the industry over the period of FY17-FY22.



# Exhibit 28: Voltas, Whirlpool, Blue Star and Bajaj Electricals generated healthy free cash flows over the period of FY17-FY22.



#### **Arihant Research Desk**

#### Email: instresearch@arihantcapital.com

Tel. : 022-42254800

| Head Office                            | Registered Office       |
|----------------------------------------|-------------------------|
| #1011, Solitaire Corporate Park        |                         |
| Building No. 10, 1 <sup>st</sup> Floor | Arihant House           |
| Andheri Ghatkopar Link Road            | E-5 Ratlam Kothi        |
| Chakala, Andheri (E)                   | Indore - 452003, (M.P.) |
| Mumbai – 400093                        | T