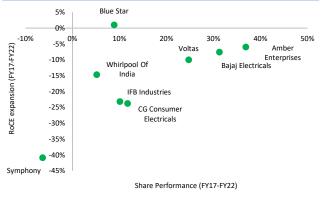

# Exhibit 27: Blue Star witnessed RoCE expansion during the period of FY17-FY22.

Source: Ace Equity, Arihant Capital Research