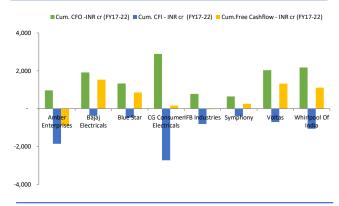

# Exhibit 28: Voltas, Whirlpool, Blue Star and Bajaj Electricals generated healthy free cash flows over the period of FY17-FY22.