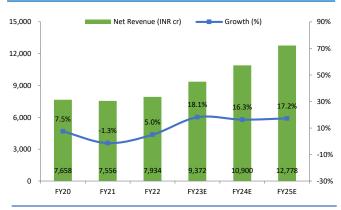

# Exhibit 5: Revenue growth is expected to pick-up backed by Unitary cooling products.

Exhibit 7: EBITDA and PAT margin is expected to improve from FY24 onwards.