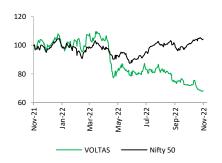

| Stock Performance (%) | зm    | 6M    | 12m   |  |
|-----------------------|-------|-------|-------|--|
| VOLTAS                | -15.6 | -17.2 | -31.7 |  |
| NIFTY                 | 4.3   | 12.5  | 4.2   |  |

#### **Voltas Vs Nifty**

Abhishek Jain abhishek.jain@arihantcapital.com 022-422548871

Balasubramanian A bala@arihantcapital.com

**Voltas Ltd** is engaged in the business of air conditioning, refrigeration, and electro-mechanical projects. The product portfolio includes Room air conditioners, Air coolers, Air purifiers, Water dispensers, Water coolers, commercial products, etc. The company is the market leader in RAC and has ~24% market share in the RAC segment as of Q2FY23. The company has a strong distribution network with more than 25,000 customer touchpoints.