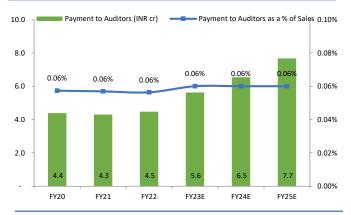

0 bps margin benefits are expected in Q4FY23 and margins further improve from FY24 onwards.



#### Exhibit 8: Return ratios is expected to improve from FY24 onwards.



#### Exhibit 10: Dividend pay-out to be continue



#### **Story in Charts**

Exhibit 11: Working capital as % of sales is expected to reduce going forward.



Exhibit 13: Advertising and promotion expenses are expected to be less than 1% of sales.



#### Exhibit 15: Clearing charges are expected to be less than 1% of sales.



Source: Company Reports, Arihant Capital Research

### Exhibit 12: Freight & Forwarding charges are expected to be less than 2% of sales.



## Exhibit 14: Outside service charges are expected to be less than 2% of sales.



#### Exhibit 16: Payments to the auditors remain flat in-terms of sales.



### Sales Note Peer Comparison

Exhibit 17: Voltas deployed lower capital in terms of Enterprise value and delivered 13% RoCE in FY22, while Whirlpool was deployed slightly higher capital in terms of Enterprise value and delivered 21% RoCE in FY22.



Source: Ace Equity, Arihant Capital Research; Bubble size represents Capital Employed (CE)





Source: Ace Equity, Arihant Capital Research; Bubble size represents Capital Employed (CE)





Source: Ace Equity, Arihant Capital Research

**Arihant Capital Markets Ltd** 

Sales Note

### Voltas Ltd

#### **Peer Comparison**

Exhibit 20: Blue Star and CG Consumer Electricals generated 16% and 18% of EBIT/CE respectively, which is healthy operating profit in the industry. Whirlpool of India generated 8% of EBIT/CE in FY22 which is expected to