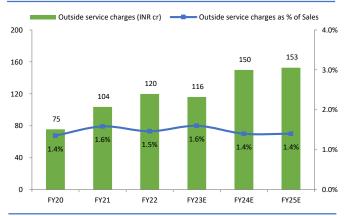

## Exhibit 14: Outside service charges are expected to be less than 2% of sales.