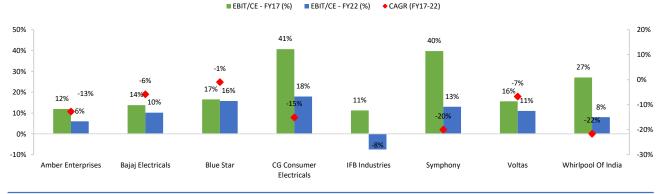

#### **Peer Comparison**

Exhibit 20: Blue Star and CG Consumer Electricals generated 16% and 18% of EBIT/CE respectively, which is healthy operating profit in the industry. Whirlpool of India generated 8% of EBIT/CE in FY22 which is expected to improve going forward.

Source: Ace Equity, Arihant Capital Research; Bubble size represents Capital Employed (CE)

Exhibit 21: Voltas delivered 5.6% CAGR revenue growth over the period of FY17-22 and valued PE of 55.2x, while Whirlpool delivered 9.5% CAGR revenue growth over the same period and valued at PE of 73x.