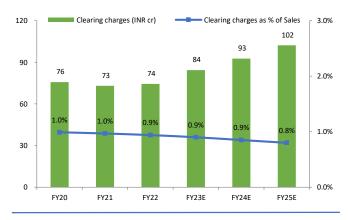

#### Exhibit 15: Clearing charges are expected to be less than 1% of sales.

Source: Company Reports, Arihant Capital Research