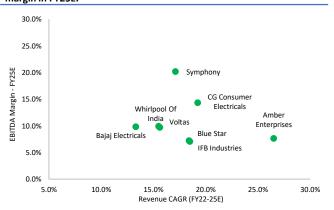

## Exhibit 4: Blue Star and CG consumer has positive EVA spread in FY22. Voltas and Whirlpool's RoIC is expected to improve going forward.