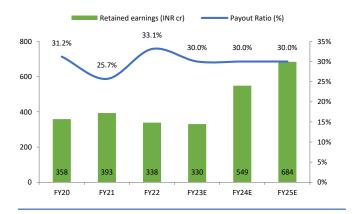

o reach ~10% EBITDA margin in FY25E.



## Exhibit 4: Blue Star and CG consumer has positive EVA spread in FY22. Voltas and Whirlpool's RoIC is expected to improve going forward.



### Voltas Ltd

#### **Story in Charts**

# Exhibit 5: Revenue growth is expected to pick-up backed by Unitary cooling products.



Exhibit 7: EBITDA and PAT margin is expected to improve from FY24 onwards.



#### Exhibit 9: Working capital days to be improve



Source: Company Reports, Arihant Capital Research

Exhibit 6: Softening of raw material prices will improve gross margins. Around 50-60 bps margin benefits are expected in Q4FY23 and margins further improve from FY24 onwards.



#### Exhibit 8: Return ratios is expected to improve from FY24 onwards.



#### Exhibit 10: Dividend pay-out to be continue



#### **Story in Charts**

Exhibit 11: Working capital as % of sales is expected to reduce going forward.



Exhibit 13: Advertising and promotion expenses are expected to be less than 1% of sales.



#### Exhibit 15: Clearing charges are expected to be less than 1% of sales.



Source: Company Reports, Arihant Capital Research

### Exhibit 12: Freight & Forwarding charges are expected to be less than 2% of sales.



## Exhibit 14: Outside service charges are expected to be less than 2% of sales.



#### Exhibit 16: Payments to the auditors remain flat in-terms of sales.



### Sales Note Peer Comparison

Exhibit 17: Voltas deployed lower capital in terms of Enterprise value and delivered 13% RoCE in FY22, while Whirlpool was deployed slightly higher capital in terms of Enterprise value a