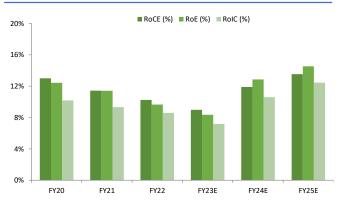

arch

Exhibit 2: Voltas and Whirlpool are expected to reach ~10% EBITDA margin in FY25E.



## Exhibit 4: Blue Star and CG consumer has positive EVA spread in FY22. Voltas and Whirlpool's RoIC is expected to improve going forward.



### Voltas Ltd

#### **Story in Charts**

# Exhibit 5: Revenue growth is expected to pick-up backed by Unitary cooling products.



Exhibit 7: EBITDA and PAT margin is expected to improve from FY24 onwards.



#### Exhibit 9: Working capital days to be improve



Source: Company Reports, Arihant Capital Research

Exhibit 6: Softening of raw material prices will improve gross margins. Around 50-60 bps margin benefits are expected in Q4FY23 and margins further improve from FY24 onwards.



#### Exhibit 8: Return ratios is expected to improve from FY24 onwards.



#### Exhibit 10: Dividend pay-out to be continue



#### **Story in Charts**

Exhibit 11: Working capital as % of sales is expected to reduce going forward.



Exhibit 13: Advertising and promotion expenses are expected to be less than 1% of sales.



#### Exhibit 15: Clearing charges are expected to be less than 1% of sales.



Source: Company Reports, Arihant Capital Research

### Exhibit 12: Freight & Forwarding charges are expected to be less than 2% of sales.



## Exhibit 14: Outside service charges are expected to be less than 2% of sales.



#### Exhibit 16: Payments to the auditors remain flat in-terms of sales.



### Sales Note Peer Comparison

Exhibit 17: Voltas deployed lower capital in terms of Enterprise value and delivered 13% RoCE in FY22, while Whirlpool was deployed sl