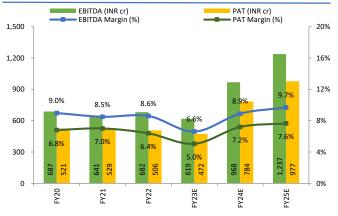

# Exhibit 5: Revenue growth is expected to pick-up backed by Unitary cooling products.

Exhibit 7: EBITDA and PAT margin is expected to improve from FY24 onwards.