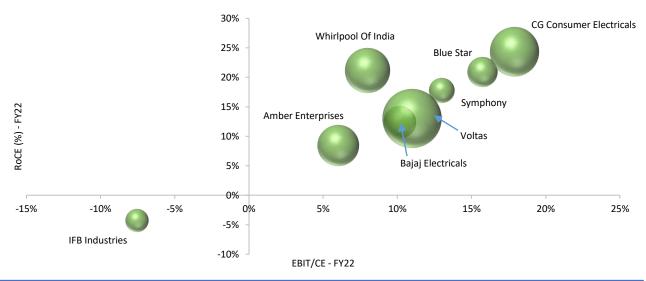

### Sales Note Peer Comparison

Exhibit 17: Voltas deployed lower capital in terms of Enterprise value and delivered 13% RoCE in FY22, while Whirlpool was deployed slightly higher capital in terms of Enterprise value and delivered 21% RoCE in FY22.

#### **Peer Comparison**

Exhibit 20: Blue Star and CG Consumer Electricals generated 16% and 18% of EBIT/CE respectively, which is healthy operating profit in the industry. Whirlpool of India generated 8% of EBIT/CE in FY22 which is expected to improve going forward.