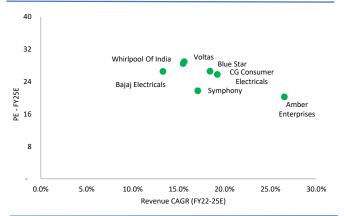

#### **Voltas vs Peers**

Exhibit 1: Voltas and Whirlpool are expected to grow 15%-16% CAGR over the period of FY22-FY25E.

Exhibit 3: Voltas and Whirlpool margin improvements are expected going forward.

Source: Bloomberg Estimates, Arihant Capital Research