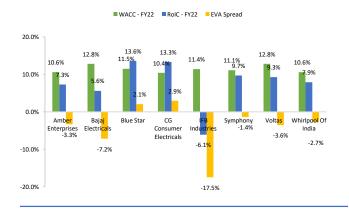

## Exhibit 4: Blue Star and CG consumer has positive EVA spread in FY22. Voltas and Whirlpool's RoIC is expected to improve going forward.