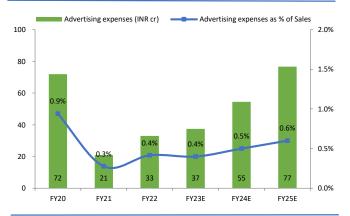

#### **Story in Charts**

Exhibit 11: Working capital as % of sales is expected to reduce going forward.

Exhibit 13: Advertising and promotion expenses are expected to be less than 1% of sales.