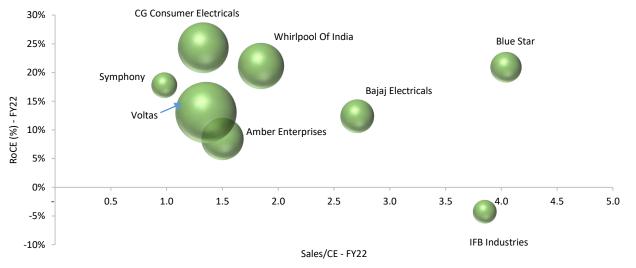

#### **Peer Comparison**

Exhibit 20: Blue Star and CG Consumer Electricals generated 16% and 18% of EBIT/CE respectively, which is healthy operating profit in the industry. Whirlpool of India generated 8% of EBIT/CE in FY22 which is expected to improve going forward.

Source: Ace Equity, Arihant Capital Research; Bubble size represents Capital Employed (CE)

Exhibit 21: Voltas delivered 5.6% CAGR revenue growth over the period of FY17-22 and valued PE of 55.2x, while Whirlpool delivered 9.5% CAGR revenue growth over the same period and valued at PE of 73x.