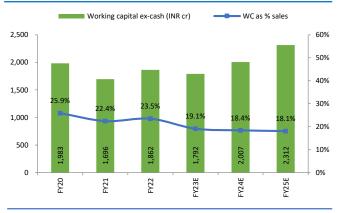

#### **Story in Charts**

Exhibit 11: Working capital as % of sales is expected to reduce going forward.

Exhibit 13: Advertising and promotion expenses are expected to be less than 1% of sales.