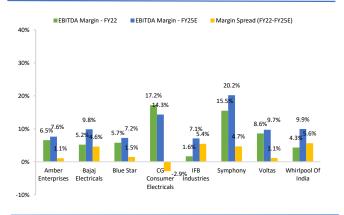

Exhibit 2: Voltas and Whirlpool are expected to reach ~10% EBITDA margin in FY25E.