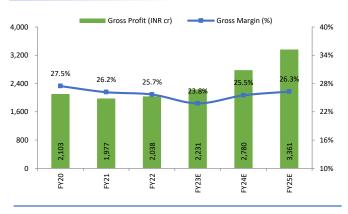

# Exhibit 5: Revenue growth is expected to pick-up backed by Unitary cooling products.

Exhibit 7: EBITDA and PAT margin is expected to improve from FY24 onwards.

#### Exhibit 9: Working capital days to be improve

Source: Company Reports, Arihant Capital Research

Exhibit 6: Softening of raw material prices will improve gross margins. Around 50-60 bps margin benefits are expected in Q4FY23 and margins further improve from FY24 onwards.