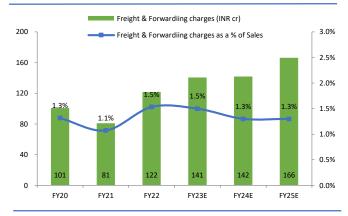

### Exhibit 12: Freight & Forwarding charges are expected to be less than 2% of sales.