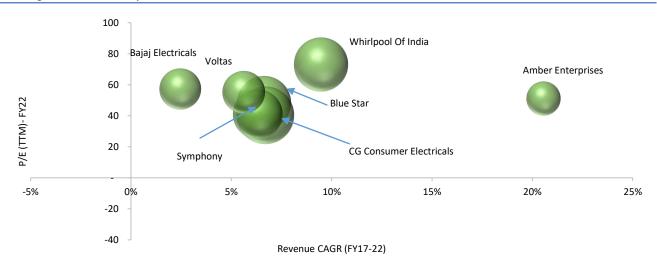

Source: Ace Equity, Arihant Capital Research; Bubble size represents Capital Employed (CE)

Exhibit 21: Voltas delivered 5.6% CAGR revenue growth over the period of FY17-22 and valued PE of 55.2x, while Whirlpool delivered 9.5% CAGR revenue growth over the same period and valued at PE of 73x.