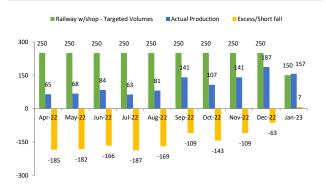

| Rly/W.shop Target vs Actual   | Apr-22 | May-22 | Jun-22 | Jul-22 | Aug-22 | Sep-22 | Oct-22 | Nov-22 | Dec-22 | Jan-23 | Cum. (Apr-22 to<br>Jan-23) |
|-------------------------------|--------|--------|--------|--------|--------|--------|--------|--------|--------|--------|----------------------------|
| Rly/W.shop - Targeted Volumes | 250    | 250    | 250    | 250    | 250    | 250    | 250    | 250    | 250    | 150    | 2,400                      |
| Actual Production             | 65     | 68     | 84     | 63     | 81     | 141    | 107    | 141    | 187    | 157    | 1,094                      |
| Excess/Short fall             | -185   | -182   | -166   | -187   | -169   | -109   | -143   | -109   | -63    | 7      | -1,306                     |