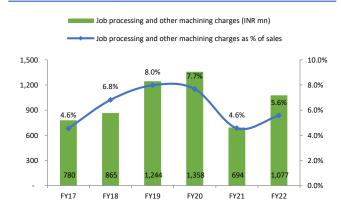

# Jupiter Wagons - Story in Charts

Exhibit 72: Freight and transports cost risen in-terms of sales over the period of FY17-22.

Exhibit 74: Auditors remuneration has reduced in-terms of sales over the period of FY17-22.