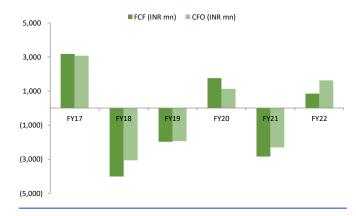

Exhibit 63: Return ratios to be improve

Exhibit 64: Working capital days has increased over the period of FY17-22.

Exhibit 65: CFO and FCF has improved in FY22.