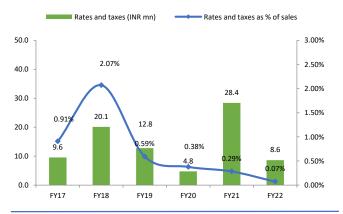

Exhibit 76: Rates and taxes has reduced in-terms of sales over the period of FY17-22.

Exhibit 73: Security charges has reduced in-terms of sales over the period of FY17-22.

Exhibit 75: Legal and professional expenses normalised in past 2 years.