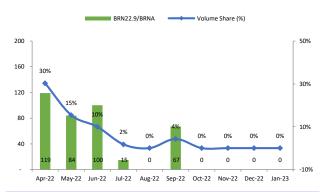

#### Wagon Volumes - RSP (Railways)

Exhibit 12: Wagon Industry has stopped manufacturing BRN22.9/BRNA type wagons over past few months

Source: Ministry of Railways, Industry, Arihant Capital Research

Exhibit 14: JWL has ramped-up Private wagon manufacturing over the period of Apr-22 to Jan-23. Private wagons are yielding higher realizations compared to Indian railway wagons.

| Wagon Volumes (type wise) | Apr-22 | May-22 | Jun-22 | Jul-22 | Aug-22 | Sep-22 | Oct-22 | Nov-22 | Dec-22 | Jan-23 | Cum. (Apr-22<br>to Jan-23) |
|---------------------------|--------|--------|--------|--------|--------|--------|--------|--------|--------|--------|----------------------------|
| BCNHL/BCNA                | 99     | 96     | 178    | 197    | 295    | 482    | 487    | 630    | 742    | 702    | 3,908                      |
| BOXNHL                    | 67     | 152    | 444    | 368    | 631    | 840    | 912    | 1,211  | 1,264  | 1,374  | 7,263                      |
| BRN22.9/BRNA              | 119    | 84     | 100    | 15     | -      | 67     | -      | -      | -      | -      | 385                        |
| BOBRNHSM1                 | 18     | 100    | 209    | 247    | 227    | 179    | 16     | 22     | 25     | 6      | 1,049                      |
| BVCM                      | 65     | 64     | 50     | -      | -      | -      | -      | -      | -      | -      | 179                        |
| BTPN                      | 10     | 50     | 23     | 31     | -      | -      | -      | -      | -      | -      | 114                        |
| BOBSN                     | 15     | -      | -      | -      | -      | -      | 5      | 11     | -      | -      | 31                         |
| BOBYN                     | 0      | _      | -      | -      | -      | -      | -      | -      | -      | -      | -                          |
| Total Industry Wagons     | 393    | 546    | 1,004  | 858    | 1,153  | 1,568  | 1,420  | 1,874  | 2,031  | 2,082  | 12,929                     |