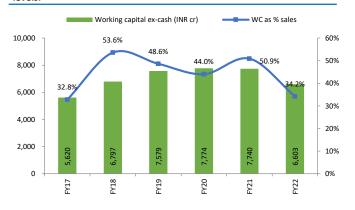

# **Jupiter Wagons – Story in Charts**

Exhibit 66: Working capital in-terms of sales are maintained around 22% over past 3 years.

Exhibit 68: Power and fuel cost was maintained less than 2.5% of sales over the period of FY17-22.