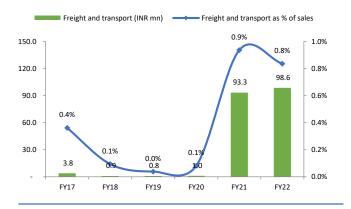

# Jupiter Wagons - Story in Charts

Exhibit 72: Freight and transports cost risen in-terms of sales over the period of FY17-22.

Exhibit 74: Auditors remuneration has reduced in-terms of sales over the period of FY17-22.