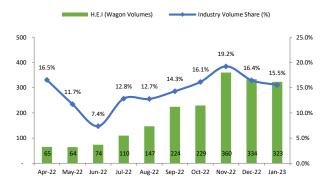

Source: Ministry of Railways, Industry, Arihant Capital Research

Exhibit 16: H.E.I maintained volume share around ~10% - 20% over the period of Apr-22 to Jan-23.

Source: Ministry of Railways, Industry, Arihant Capital Research