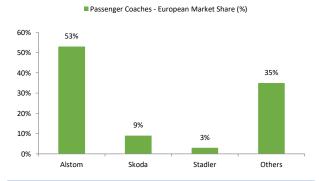

Source: SCI, Stadler Reports, Arihant Capital Research

Exhibit 34: Alstom has major market share in Passenger Coaches at European Markets.

Source: SCI, Stadler Reports, Arihant Capital Research

Exhibit 31: Siemens has major market share in Locomotives at European Markets.