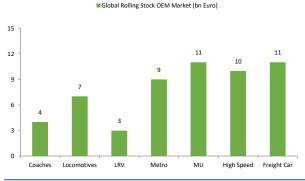

Source: SCI, Stadler Reports, Arihant Capital Research

Exhibit 33: Alstom has major market share in High-speed Rail at European Markets.

Source: SCI, Stadler Reports, Arihant Capital Research

Exhibit 35: The global rolling-stock market estimated ~123bn Euro and Global OEM market accounted around 55bn euros and remaining comes from After sales services. Freight cars accounted for 11 bn euro in global markets.