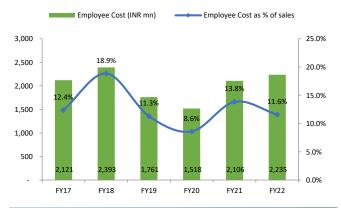

Exhibit 70: Employee cost has reduced over the period of FY17-22.

Exhibit 67: DSO has reduced over the period of FY17-22.

Exhibit 69: Labour charges was maintained less than 6% of sales over the period of FY17-22.

# **Titagargh Wagons Consolidated Financial Statements**

| Income statement sum | marv |
|----------------------|------|
|----------------------|------|

| Y/e 31 Mar (INR Mn)               | FY17   | FY18    | FY19   | FY20   | FY21   | FY22   |
|-----------------------------------|--------|---------|--------|--------|--------|--------|
| Revenue                           | 17,136 | 12,682  | 15,593 | 17,663 | 15,206 | 19,308 |
| Net Raw Materials                 | 10,798 | 7,572   | 9,358  | 11,515 | 9,934  | 12,083 |
| Employee Cost                     | 2,121  | 2,393   | 1,761  | 1,518  | 2,106  | 2,235  |
| Other Expenses                    | 2,801  | 3,684   | 3,640  | 3,421  | 2,360  | 3,661  |
| EBITDA                            | 1,081  | (967)   | 834    | 1,209  | 806    | 1,329  |
| EBITDA Margin (%)                 | 6.3%   | -7.6%   | 5.3%   | 6.8%   | 5.3%   | 6.9%   |
| Depreciation                      | (515)  | (508)   | (240)  | (291)  | (299)  | (333)  |
| Interest expense                  | (313)  | (441)   | (652)  | (883)  | (812)  | (934)  |
| Other income                      | 290    | 299     | 326    | 340    | 249    | 358    |
| Profit before tax                 | 497    | (1,672) | 189    | 375    | (55)   | 290    |
| Taxes                             | (223)  | 199     | 330    | 205    | (132)  | (296)  |
| PAT                               | 274    | (1,472) | 519    | 580    | (187)  | (7)    |
| PAT Margin (%)                    | 1.6%   | -11.6%  | 3.3%   | 3.3%   | -1.2%  | 0.0%   |
| Loss from Discontinued operations | -      | -       | (745)  | (941)  | -      | -      |
| Net PAT                           | 274    | (1,472) | (225)  | (361)  | (187)  | (7)    |
| Other Comprehensive income        | (122)  | 353     | (73)   | 53     | 81     | 57     |
| Net profit                        | 152    | (1,120) | (298)  | (309)  | (106)  | 50     |
| EPS (INR)                         | 2.4    | (12.7)  | 4.5    | 5.0    | (1.6)  | (0.1)  |