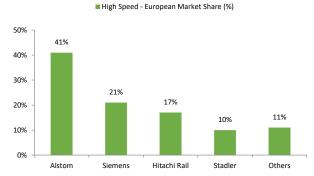

Source: SCI, Stadler Reports, Arihant Capital Research

Exhibit 33: Alstom has major market share in High-speed Rail at European Markets.

Source: SCI, Stadler Reports, Arihant Capital Research

Exhibit 35: The global rolling-stock market estimated ~123bn Euro and Global OEM market accounted around 55bn euros and remaining comes from After sales services. Freight cars accounted for 11 bn euro in global markets.