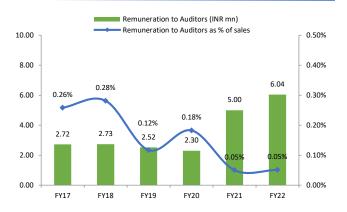

# Jupiter Wagons - Story in Charts

Exhibit 72: Freight and transports cost risen in-terms of sales over the period of FY17-22.

Exhibit 74: Auditors remuneration has reduced in-terms of sales over the period of FY17-22.