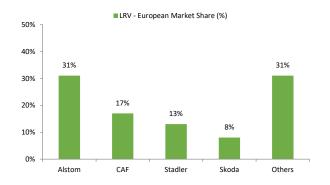

#### **Global Players Market Share - Segments**

Exhibit 30: Alstom has major market share in LRV at European Markets.

Source: SCI, Stadler Reports, Arihant Capital Research

Exhibit 32: Alstom has major market share in Metros at European Markets.