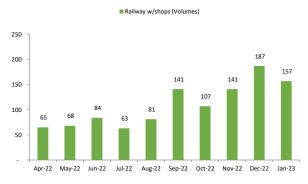

Exhibit 5: Railway workshop volumes has increased over the period of Apr-22 to Jan-23.

Source: Ministry of Railways, Industry, Arihant Capital Research

| W/shop Wagons | Apr-22 | May-22 | Jun-22 | Jul-22 | Aug-22 | Sep-22 | Oct-22 | Nov-22 | Dec-22 | Jan-23 | Cum. (Apr-22<br>to Jan-23) |
|---------------|--------|--------|--------|--------|--------|--------|--------|--------|--------|--------|----------------------------|
| ASR w/shop    | 40     | 43     | 50     | 13     | 23     | 50     | 55     | 60     | 63     | 60     | 457                        |
| GOC w/shop    | 0      | 0      | 0      | 0      | 0      | 0      | 0      | 0      | 24     | -      | 24                         |
| SPJ w/shop    | 0      | 0      | 9      | 20     | 20     | 35     | 30     | 30     | 25     | 45     | 214                        |
| Jamalpur      | 25     | 25     | 25     | 30     | 38     | 56     | 22     | 51     | 75     | 52     | 399                        |
| Total w/shops | 65     | 68     | 84     | 63     | 81     | 141    | 107    | 141    | 187    | 157    | 1,094                      |
| Total Wagons  | /59    | 61/    | 1 099  | 921    | 1 22/  | 1 700  | 1 527  | 2 015  | 2 218  | 2 220  | 1/ 022                     |