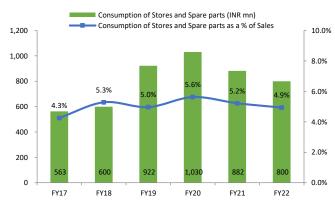

# **Jupiter Wagons – Story in Charts**

Exhibit 66: Working capital in-terms of sales are maintained around 22% over past 3 years.

Exhibit 68: Power and fuel cost was maintained less than 2.5% of sales over the period of FY17-22.