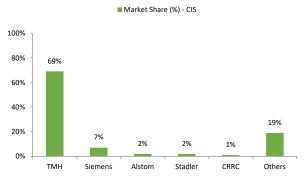

## Global Players Market Share - Regions and Segments

# Exhibit 20: TMH has major market share in Common wealth Independent States (CIS).

Source: SCI, Stadler Reports, Arihant Capital Research

Exhibit 22: CRCC has major market share in Rest of the World (RoW).