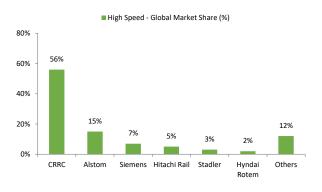

# Exhibit 27: CRRC has major market share in High-speed Rail at global levels.

Source: SCI, Stadler Reports, Arihant Capital Research