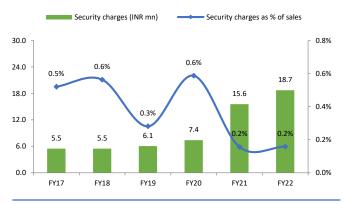

Exhibit 76: Rates and taxes has reduced in-terms of sales over the period of FY17-22.

Exhibit 73: Security charges has reduced in-terms of sales over the period of FY17-22.

Exhibit 75: Legal and professional expenses normalised in past 2 years.