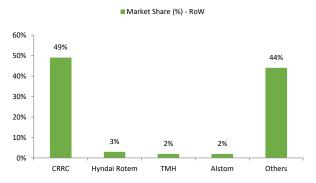

## Global Players Market Share - Regions and Segments

# Exhibit 20: TMH has major market share in Common wealth Independent States (CIS).

Source: SCI, Stadler Reports, Arihant Capital Research

Exhibit 22: CRCC has major market share in Rest of the World (RoW).