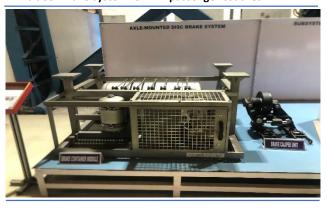

# **Jupiter Wagons Plant Visit Clicks**

**Exhibit 52: Machining process** 

Exhibit 54: Wagon structure work.

Exhibit 56: Brake Systems.

Exhibit 58: Subsystem axle mounted disc brake system.

Source: Company, Arihant Capital Research

Exhibit 53: Wheelsets

Exhibit 55: Wagon without wheelset and outer structure.

Exhibit 57: Bogie mounted for freight wagons.

Exhibit 59: Brake system for LHP passenger coaches.