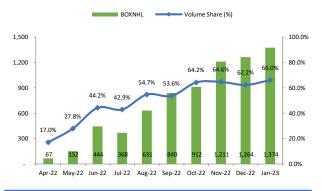

Source: Ministry of Railways, Industry, Arihant Capital Research

Exhibit 10: BOXNHL type wagon volumes share substantially increased from 17% to 66% over the period of Apr-22 to Jan-23.

Source: Ministry of Railways, Industry, Arihant Capital Research

| Wagon Volumes (type wise) | Apr-22 | May-22 | Jun-22 | Jul-22 | Aug-22 | Sep-22 | Oct-22 | Nov-22 | Dec-22 | Jan-23 | Cum. (Apr-22<br>to Jan-23) |
|---------------------------|--------|--------|--------|--------|--------|--------|--------|--------|--------|--------|----------------------------|
| BCNHL/BCNA                | 99     | 96     | 178    | 197    | 295    | 482    | 487    | 630    | 742    | 702    | 3,908                      |
| BOXNHL                    | 67     | 152    | 444    | 368    | 631    | 840    | 912    | 1,211  | 1,264  | 1,374  | 7,263                      |
| BRN22.9/BRNA              | 119    | 84     | 100    | 15     | -      | 67     | -      | -      | -      | -      | 385                        |
| BOBRNHSM1                 | 18     | 100    | 209    | 247    | 227    | 179    | 16     | 22     | 25     | 6      | 1,049                      |
| BVCM                      | 65     | 64     | 50     | -      | -      | -      | -      | -      | -      | -      | 179                        |
| BTPN                      | 10     | 50     | 23     | 31     | -      | -      | -      | -      | -      | -      | 114                        |
| BOBSN                     | 15     | -      | -      | -      | -      | -      | 5      | 11     | -      | -      | 31                         |
| BOBYN                     | 0      | _      | -      | -      | -      | -      | -      | -      | -      | -      | -                          |
| Total Industry Wagons     | 393    | 546    | 1,004  | 858    | 1,153  | 1,568  | 1,420  | 1,874  | 2,031  | 2,082  | 12,929                     |