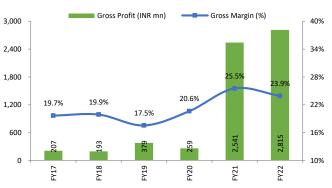

# Jupiter Wagons - Story in Charts

Exhibit 60: Wagons business is mainly driven the revenue.

Exhibit 61: Gross margins were improved over the period of FY17-22.

**Exhibit 62: Growth in EBITDA & PAT levels** 