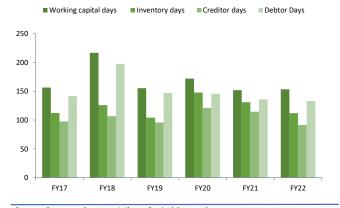

Exhibit 63: Return ratios to be improve

Exhibit 64: Working capital days has increased over the period of FY17-22.

Exhibit 65: CFO and FCF has improved in FY22.