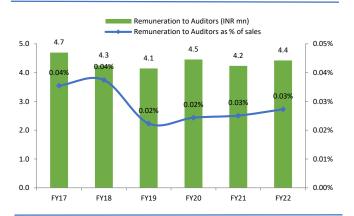

# Jupiter Wagons - Story in Charts

Exhibit 72: Freight and transports cost risen in-terms of sales over the period of FY17-22.

Exhibit 74: Auditors remuneration has reduced in-terms of sales over the period of FY17-22.