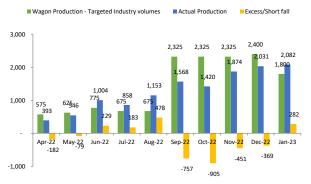

| Industry Wagons Target vs Actual | Apr-22 | May-22 | Jun-22 | Jul-22 | Aug-22 | Sep-22 | Oct-22 | Nov-22 | Dec-22 | Jan-23 | Cum. (Apr-22 to<br>Jan-23) |
|----------------------------------|--------|--------|--------|--------|--------|--------|--------|--------|--------|--------|----------------------------|
| Wagon Production - Targetted     |        |        |        |        |        |        |        |        |        |        |                            |
| volumes                          | 575    | 625    | 775    | 675    | 675    | 2325   | 2325   | 2325   | 2,400  | 1,800  | 14,500                     |
| Actual Production                | 393    | 546    | 1004   | 858    | 1153   | 1568   | 1420   | 1874   | 2,031  | 2,082  | 12,929                     |
| Excess/Short fall                | -182   | -79    | 229    | 183    | 478    | -757   | -905   | -451   | -369   | 282    | -1,571                     |

| Rly/W.shop Target vs Actual   | Apr-22 | May-22 | Jun-22 | Jul-22 | Aug-22 | Sep-22 | Oct-22 | Nov-22 | Dec-22 | Jan-23 | Cum. (Apr-22 to<br>Jan-23) |
|-------------------------------|--------|--------|--------|--------|--------|--------|--------|--------|--------|--------|----------------------------|
| Rly/W.shop - Targeted Volumes | 250    | 250    | 250    | 250    | 250    | 250    | 250    | 250    | 250    | 150    | 2,400                      |
| Actual Production             | 65     | 68     | 84     | 63     | 81     | 141    | 107    | 141    | 187    | 157    | 1,094                      |
| Excess/Short fall             | -185   | -182   | -166   | -187   | -169   | -109   | -143   | -109   | -63    | 7      | -1,306                     |