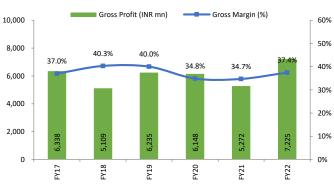

# **Titagargh Wagons Consolidated Financial Statements**

| Income statement sum | marv |
|----------------------|------|
|----------------------|------|

| Y/e 31 Mar (INR Mn)               | FY17   | FY18    | FY19   | FY20   | FY21   | FY22   |
|-----------------------------------|--------|---------|--------|--------|--------|--------|
| Revenue                           | 17,136 | 12,682  | 15,593 | 17,663 | 15,206 | 19,308 |
| Net Raw Materials                 | 10,798 | 7,572   | 9,358  | 11,515 | 9,934  | 12,083 |
| Employee Cost                     | 2,121  | 2,393   | 1,761  | 1,518  | 2,106  | 2,235  |
| Other Expenses                    | 2,801  | 3,684   | 3,640  | 3,421  | 2,360  | 3,661  |
| EBITDA                            | 1,081  | (967)   | 834    | 1,209  | 806    | 1,329  |
| EBITDA Margin (%)                 | 6.3%   | -7.6%   | 5.3%   | 6.8%   | 5.3%   | 6.9%   |
| Depreciation                      | (515)  | (508)   | (240)  | (291)  | (299)  | (333)  |
| Interest expense                  | (313)  | (441)   | (652)  | (883)  | (812)  | (934)  |
| Other income                      | 290    | 299     | 326    | 340    | 249    | 358    |
| Profit before tax                 | 497    | (1,672) | 189    | 375    | (55)   | 290    |
| Taxes                             | (223)  | 199     | 330    | 205    | (132)  | (296)  |
| PAT                               | 274    | (1,472) | 519    | 580    | (187)  | (7)    |
| PAT Margin (%)                    | 1.6%   | -11.6%  | 3.3%   | 3.3%   | -1.2%  | 0.0%   |
| Loss from Discontinued operations | -      | -       | (745)  | (941)  | -      | -      |
| Net PAT                           | 274    | (1,472) | (225)  | (361)  | (187)  | (7)    |
| Other Comprehensive income        | (122)  | 353     | (73)   | 53     | 81     | 57     |
| Net profit                        | 152    | (1,120) | (298)  | (309)  | (106)  | 50     |
| EPS (INR)                         | 2.4    | (12.7)  | 4.5    | 5.0    | (1.6)  | (0.1)  |