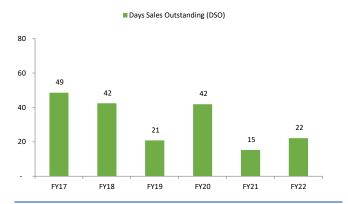

Exhibit 70: Employee cost has reduced over the period of FY17-22.

Exhibit 67: DSO has reduced over the period of FY17-22.

Exhibit 69: Labour charges was maintained less than 6% of sales over the period of FY17-22.