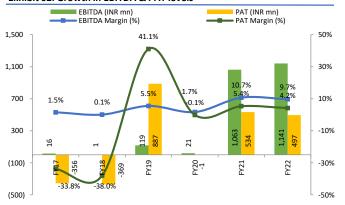

# **Jupiter Wagons Consolidated Financial Statements**

**Income statement summary** 

| Y/e 31 Mar (INR Mn)        | FY17   | FY18   | FY19  | FY20  | FY21  | FY22   |
|----------------------------|--------|--------|-------|-------|-------|--------|
| Revenue                    | 1,053  | 972    | 2,158 | 1,257 | 9,958 | 11,784 |
| Net Raw Materials          | 846    | 778    | 1,779 | 998   | 7,416 | 8,968  |
| Employee Cost              | 58     | 50     | 68    | 90    | 262   | 338    |
| Other Expenses             | 76     | 143    | 192   | 148   | 1,216 | 1,336  |
| EBITDA                     | 16     | 1      | 119   | 21    | 1,063 | 1,141  |
| EBITDA Margin (%)          | 1.5%   | 0.1%   | 5.5%  | 1.7%  | 10.7% | 9.7%   |
| Depreciation               | (104)  | (104)  | (104) | (83)  | (212) | (234)  |
| Interest expense           | (273)  | (278)  | (221) | (62)  | (211) | (182)  |
| Other income               | 4      | 12     | 8     | 33    | 18    | 34     |
| Profit before tax          | (356)  | (369)  | 887   | (26)  | 658   | 756    |
| Taxes                      | -      | -      | -     | 24    | (124) | (260)  |
| PAT                        | (356)  | (369)  | 887   | (1)   | 534   | 497    |
| PAT Margin (%)             | -33.8% | -38.0% | 41.1% | -0.1% | 5.4%  | 4.2%   |
| Other Comprehensive income | (0)    | 1      | (0)   | (3)   | (5)   | 0      |
| Net profit                 | (356)  | (369)  | 887   | (4)   | 529   | 497    |
| EPS (INR)                  | (6.5)  | (6.7)  | 9.9   | (0.0) | 1.4   | 1.3    |
| C                          |        |        |       |       |       |        |

# Jupiter Wagons - Story in Charts

Exhibit 60: Wagons business is mainly driven the revenue.

Exhibit 61: Gross margins were improved over the period of FY17-22.

**Exhibit 62: Growth in EBITDA & PAT levels** 