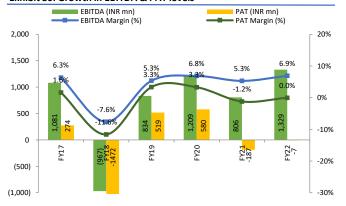

# **Titagargh Wagons Consolidated Financial Statements**

| Income statement sum | marv |
|----------------------|------|
|----------------------|------|

| Y/e 31 Mar (INR Mn)               | FY17   | FY18    | FY19   | FY20   | FY21   | FY22   |
|-----------------------------------|--------|---------|--------|--------|--------|--------|
| Revenue                           | 17,136 | 12,682  | 15,593 | 17,663 | 15,206 | 19,308 |
| Net Raw Materials                 | 10,798 | 7,572   | 9,358  | 11,515 | 9,934  | 12,083 |
| Employee Cost                     | 2,121  | 2,393   | 1,761  | 1,518  | 2,106  | 2,235  |
| Other Expenses                    | 2,801  | 3,684   | 3,640  | 3,421  | 2,360  | 3,661  |
| EBITDA                            | 1,081  | (967)   | 834    | 1,209  | 806    | 1,329  |
| EBITDA Margin (%)                 | 6.3%   | -7.6%   | 5.3%   | 6.8%   | 5.3%   | 6.9%   |
| Depreciation                      | (515)  | (508)   | (240)  | (291)  | (299)  | (333)  |
| Interest expense                  | (313)  | (441)   | (652)  | (883)  | (812)  | (934)  |
| Other income                      | 290    | 299     | 326    | 340    | 249    | 358    |
| Profit before tax                 | 497    | (1,672) | 189    | 375    | (55)   | 290    |
| Taxes                             | (223)  | 199     | 330    | 205    | (132)  | (296)  |
| PAT                               | 274    | (1,472) | 519    | 580    | (187)  | (7)    |
| PAT Margin (%)                    | 1.6%   | -11.6%  | 3.3%   | 3.3%   | -1.2%  | 0.0%   |
| Loss from Discontinued operations | -      | -       | (745)  | (941)  | -      | -      |
| Net PAT                           | 274    | (1,472) | (225)  | (361)  | (187)  | (7)    |
| Other Comprehensive income        | (122)  | 353     | (73)   | 53     | 81     | 57     |
| Net profit                        | 152    | (1,120) | (298)  | (309)  | (106)  | 50     |
| EPS (INR)                         | 2.4    | (12.7)  | 4.5    | 5.0    | (1.6)  | (0.1)  |