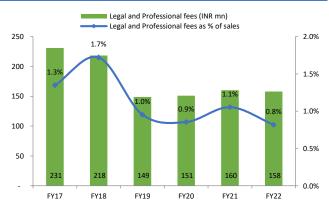

Exhibit 76: Rates and taxes has reduced in-terms of sales over the period of FY17-22.

Exhibit 73: Security charges has reduced in-terms of sales over the period of FY17-22.

Exhibit 75: Legal and professional expenses normalised in past 2 years.