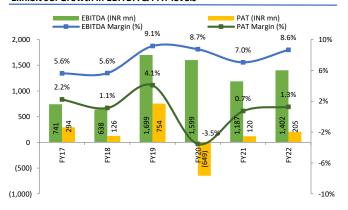

# Jupiter Wagons - Story in Charts

Exhibit 60: Wagons business is mainly driven the revenue.

Exhibit 61: Gross margins were improved over the period of FY17-22.

**Exhibit 62: Growth in EBITDA & PAT levels** 