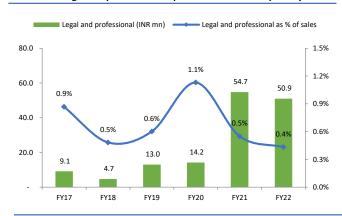

Exhibit 76: Rates and taxes has reduced in-terms of sales over the period of FY17-22.

Exhibit 73: Security charges has reduced in-terms of sales over the period of FY17-22.

Exhibit 75: Legal and professional expenses normalised in past 2 years.