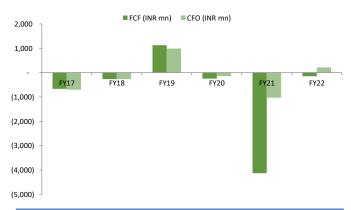

Exhibit 63: Return ratios to be improve

Exhibit 64: Working capital days has increased over the period of FY17-22.

Exhibit 65: CFO and FCF has improved in FY22.