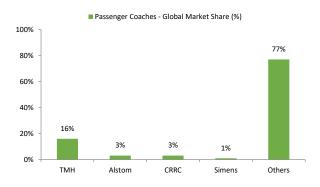

# Exhibit 28: TMH has major market share in Passenger coaches at global levels.

Source: SCI, Stadler Reports, Arihant Capital Research

Exhibit 25: TMH has major market share in Locomotives at global levels.