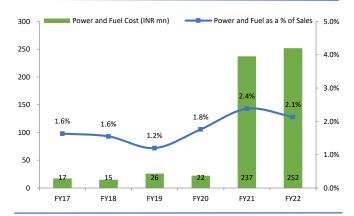

# **Jupiter Wagons – Story in Charts**

Exhibit 66: Working capital in-terms of sales are maintained around 22% over past 3 years.

Exhibit 68: Power and fuel cost was maintained less than 2.5% of sales over the period of FY17-22.