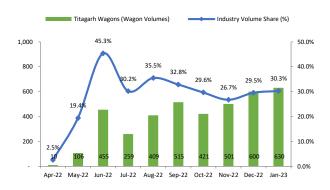

Exhibit 13: Titagarh Wagons ramped up production and maintains 30% volume share as of Jan-23.

Source: Ministry of Railways, Industry, Arihant Capital Research

Exhibit 15: Texmaco Rail & Engineering volume share increased over the period of Apr-22 to Jan-23.