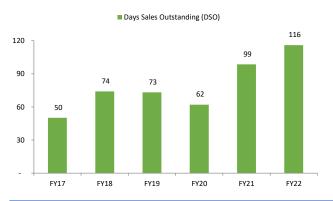

Exhibit 70: Employee cost has reduced over the period of FY17-22.

Exhibit 67: DSO has reduced over the period of FY17-22.

Exhibit 69: Labour charges was maintained less than 6% of sales over the period of FY17-22.