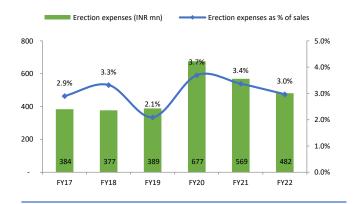

has reduced over the period of FY17-22.



Exhibit 101: Cash flows has improved compared to past years.



## Texmaco - Story in Charts

# Exhibit 102: Working capital in-terms of sales are increased over the period of FY17-22.



Exhibit 104: Power and fuel cost has maintained less than 5% of sales over the period of FY17-22.



Exhibit 106: Employee cost has increased in-terms of sales over the period of FY17-22.



Exhibit 103: DSO has decreased over the period of FY17-22.



Exhibit 105: Consumption of stores and spares has back to pre-covid levels.



Exhibit 107: Freight, Packing and Transport cost has decreased in-terms of sales over the period of FY17-22.



# Texmaco – Story in Charts

Exhibit 108: Repairs expenses has maintained less than 5% of sales over the period of FY17-22.



Exhibit 110: Auditors remuneration has reduced in-terms of sales over the period of FY17-22.



Exhibit 112: Rent and Hire charges has maintained in-terms of sales over the period of FY17-22.



Exhibit 109: Selling expenses has maintained in-terms of sales over the period of FY17-22.



Exhibit 111: Repairs cost has maintained in-terms of sales over the period of FY17-22.



Exhibit 113: Miscellaneous expenses has maintained in-terms of sales over the period of FY17-22.



#### **Arihant Research Desk**

Email: instresearch@arihantcapital.com

Tel.: 022-42254800

| Head Office                            | Registered Office       |
|----------------------------------------|-------------------------|
| #1011, Solitaire Corporate Park        |                         |
| Building No. 10, 1