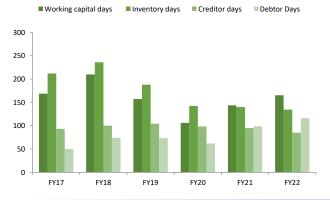

Exhibit 63: Return ratios to be improve

Exhibit 64: Working capital days has increased over the period of FY17-22.

Exhibit 65: CFO and FCF has improved in FY22.

# **Jupiter Wagons – Story in Charts**

Exhibit 66: Working capital in-terms of sales are maintained around 22% over past 3 years.

Exhibit 68: Power and fuel cost was maintained less than 2.5% of sales over the period of FY17-22.

Exhibit 70: Employee cost has reduced over the period of FY17-22.

Exhibit 67: DSO has reduced over the period of FY17-22.

Exhibit 69: Labour charges was maintained less than 6% of sales over the period of FY17-22.