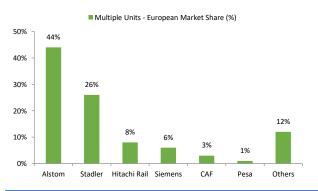

# Exhibit 29: Alstom has major market share in Multiple units at European Markets.

Source: SCI, Stadler Reports, Arihant Capital Research