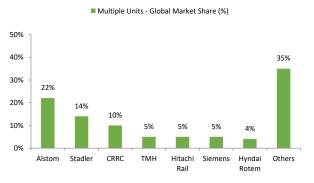

# Exhibit 23: Alstom has major market share in Multiple units at global levels.

Source: SCI, Stadler Reports, Arihant Capital Research