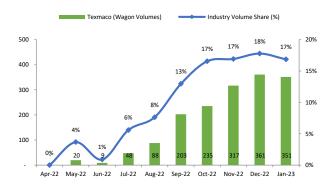

Exhibit 13: Titagarh Wagons ramped up production and maintains 30% volume share as of Jan-23.

Source: Ministry of Railways, Industry, Arihant Capital Research

Exhibit 15: Texmaco Rail & Engineering volume share increased over the period of Apr-22 to Jan-23.