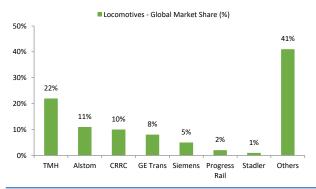

# Exhibit 28: TMH has major market share in Passenger coaches at global levels.

Source: SCI, Stadler Reports, Arihant Capital Research

Exhibit 25: TMH has major market share in Locomotives at global levels.