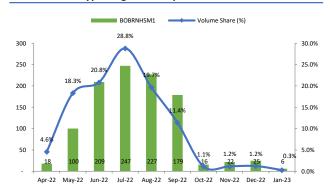

Source: Ministry of Railways, Industry, Arihant Capital Research

Exhibit 11: Wagon Industry has reduced volumes for BOBRNHSM1 type wagons over past few months.

Source: Ministry of Railways, Industry, Arihant Capital Research

| Wagon Volumes (type wise) | Apr-22 | May-22 | Jun-22 | Jul-22 | Aug-22 | Sep-22 | Oct-22 | Nov-22 | Dec-22 | Jan-23 | Cum. (Apr-22<br>to Jan-23) |
|---------------------------|--------|--------|--------|--------|--------|--------|--------|--------|--------|--------|----------------------------|
| BCNHL/BCNA                | 99     | 96     | 178    | 197    | 295    | 482    | 487    | 630    | 742    | 702    | 3,908                      |
| BOXNHL                    | 67     | 152    | 444    | 368    | 631    | 840    | 912    | 1,211  | 1,264  | 1,374  | 7,263                      |
| BRN22.9/BRNA              | 119    | 84     | 100    | 15     | -      | 67     | -      | -      | -      | -      | 385                        |
| BOBRNHSM1                 | 18     | 100    | 209    | 247    | 227    | 179    | 16     | 22     | 25     | 6      | 1,049                      |
| BVCM                      | 65     | 64     | 50     | -      | -      | -      | -      | -      | -      | -      | 179                        |
| BTPN                      | 10     | 50     | 23     | 31     | -      | -      | -      | -      | -      | -      | 114                        |
| BOBSN                     | 15     | -      | -      | -      | -      | -      | 5      | 11     | -      | -      | 31                         |
| BOBYN                     | 0      | _      | -      | -      | -      | -      | -      | -      | -      | -      | -                          |
| Total Industry Wagons     | 393    | 546    | 1,004  | 858    | 1,153  | 1,568  | 1,420  | 1,874  | 2,031  | 2,082  | 12,929                     |