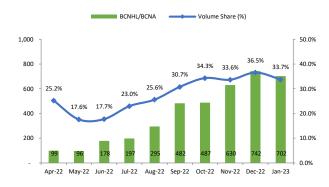

Exhibit 7: The industry has manufactured ~14,000 wagons over the period of Apr-22 to Jan-23.

Source: Ministry of Railways, Industry, Arihant Capital Research

Exhibit 9: BCNHL/BCNA types wagons volume share increased over the period of Apr-22 to Jan-23.

| Wagon Volumes (type wise) | Apr-22 | May-22 | Jun-22 | Jul-22 | Aug-22 | Sep-22 | Oct-22 | Nov-22 | Dec-22 | Jan-23 | Cum. (Apr-22<br>to Jan-23) |
|---------------------------|--------|--------|--------|--------|--------|--------|--------|--------|--------|--------|----------------------------|
| BCNHL/BCNA                | 99     | 96     | 178    | 197    | 295    | 482    | 487    | 630    | 742    | 702    | 3,908                      |
| BOXNHL                    | 67     | 152    | 444    | 368    | 631    | 840    | 912    | 1,211  | 1,264  | 1,374  | 7,263                      |
| BRN22.9/BRNA              | 119    | 84     | 100    | 15     | -      | 67     | -      | -      | -      | -      | 385                        |
| BOBRNHSM1                 | 18     | 100    | 209    | 247    | 227    | 179    | 16     | 22     | 25     | 6      | 1,049                      |
| BVCM                      | 65     | 64     | 50     | -      | -      | -      | -      | -      | -      | -      | 179                        |
| BTPN                      | 10     | 50     | 23     | 31     | -      | -      | -      | -      | -      | -      | 114                        |
| BOBSN                     | 15     | -      | -      | -      | -      | -      | 5      | 11     | -      | -      | 31                         |
| BOBYN                     | 0      | _      | -      | -      | -      | -      | -      | -      | -      | -      | -                          |
| Total Industry Wagons     | 393    | 546    | 1,004  | 858    | 1,153  | 1,568  | 1,420  | 1,874  | 2,031  | 2,082  | 12,929                     |