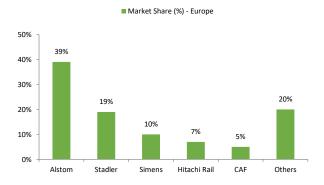

# Exhibit 19: Alstom has major market share in Europe.

Source: SCI, Stadler Reports, Arihant Capital Research