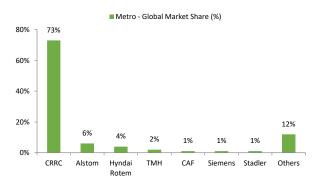

# Exhibit 26: CRRC has major market share in Metros at global levels.

Source: SCI, Stadler Reports, Arihant Capital Research