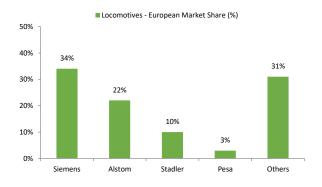

Source: SCI, Stadler Reports, Arihant Capital Research

Exhibit 34: Alstom has major market share in Passenger Coaches at European Markets.

Source: SCI, Stadler Reports, Arihant Capital Research

Exhibit 31: Siemens has major market share in Locomotives at European Markets.