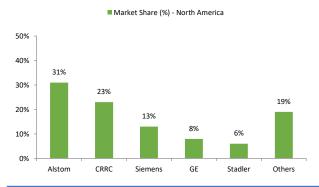

## Global Players Market Share - Regions and Segments

# Exhibit 18: Alstom has major market share in North America.

Source: SCI, Stadler Reports, Arihant Capital Research