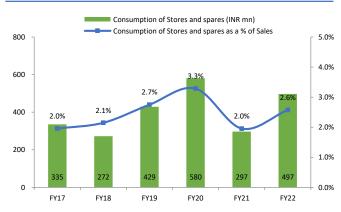

# Jupiter Wagons - Story in Charts

Exhibit 60: Wagons business is mainly driven the revenue.

Exhibit 61: Gross margins were improved over the period of FY17-22.

**Exhibit 62: Growth in EBITDA & PAT levels** 