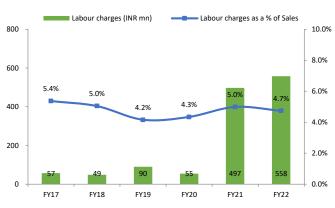

Exhibit 70: Employee cost has reduced over the period of FY17-22.

Exhibit 67: DSO has reduced over the period of FY17-22.

Exhibit 69: Labour charges was maintained less than 6% of sales over the period of FY17-22.