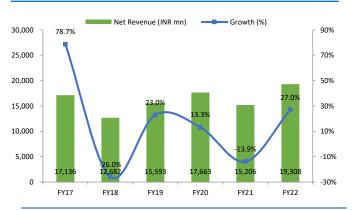

# **Titagargh Wagons Consolidated Financial Statements**

| Income statement sum | marv |
|----------------------|------|
|----------------------|------|

| Y/e 31 Mar (INR Mn)               | FY17   | FY18    | FY19   | FY20   | FY21   | FY22   |
|-----------------------------------|--------|---------|--------|--------|--------|--------|
| Revenue                           | 17,136 | 12,682  | 15,593 | 17,663 | 15,206 | 19,308 |
| Net Raw Materials                 | 10,798 | 7,572   | 9,358  | 11,515 | 9,934  | 12,083 |
| Employee Cost                     | 2,121  | 2,393   | 1,761  | 1,518  | 2,106  | 2,235  |
| Other Expenses                    | 2,801  | 3,684   | 3,640  | 3,421  | 2,360  | 3,661  |
| EBITDA                            | 1,081  | (967)   | 834    | 1,209  | 806    | 1,329  |
| EBITDA Margin (%)                 | 6.3%   | -7.6%   | 5.3%   | 6.8%   | 5.3%   | 6.9%   |
| Depreciation                      | (515)  | (508)   | (240)  | (291)  | (299)  | (333)  |
| Interest expense                  | (313)  | (441)   | (652)  | (883)  | (812)  | (934)  |
| Other income                      | 290    | 299     | 326    | 340    | 249    | 358    |
| Profit before tax                 | 497    | (1,672) | 189    | 375    | (55)   | 290    |
| Taxes                             | (223)  | 199     | 330    | 205    | (132)  | (296)  |
| PAT                               | 274    | (1,472) | 519    | 580    | (187)  | (7)    |
| PAT Margin (%)                    | 1.6%   | -11.6%  | 3.3%   | 3.3%   | -1.2%  | 0.0%   |
| Loss from Discontinued operations | -      | -       | (745)  | (941)  | -      | -      |
| Net PAT                           | 274    | (1,472) | (225)  | (361)  | (187)  | (7)    |
| Other Comprehensive income        | (122)  | 353     | (73)   | 53     | 81     | 57     |
| Net profit                        | 152    | (1,120) | (298)  | (309)  | (106)  | 50     |
| EPS (INR)                         | 2.4    | (12.7)  | 4.5    | 5.0    | (1.6)  | (0.1)  |