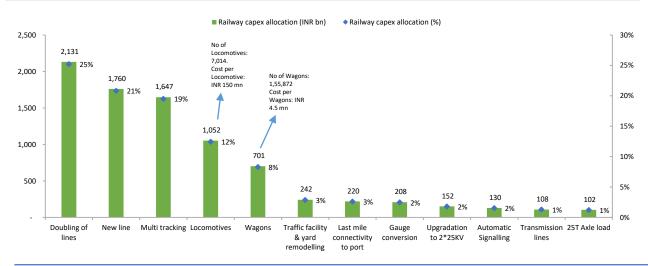

#### Railways Capex allocation and Wagons Volumes - RSP (Railways)

Exhibit 1: Snapshot of Railway capex allocation

Source: Industry, Arihant Capital Research

Exhibit 2: Wagon manufacturing picked-up over the period of Apr-22 to Jan-23.