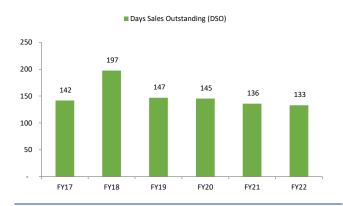

Exhibit 70: Employee cost has reduced over the period of FY17-22.

Exhibit 67: DSO has reduced over the period of FY17-22.

Exhibit 69: Labour charges was maintained less than 6% of sales over the period of FY17-22.