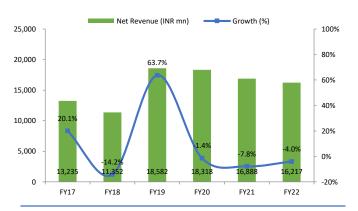

# Jupiter Wagons - Story in Charts

Exhibit 60: Wagons business is mainly driven the revenue.

Exhibit 61: Gross margins were improved over the period of FY17-22.

**Exhibit 62: Growth in EBITDA & PAT levels** 