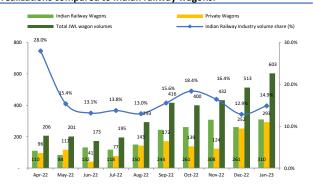

#### Railways Capex allocation and Wagons Volumes - RSP (Railways)

Exhibit 1: Snapshot of Railway capex allocation

Source: Industry, Arihant Capital Research

Exhibit 2: Wagon manufacturing picked-up over the period of Apr-22 to Jan-23.

Source: Ministry of Railways, Industry, Arihant Capital Research

Exhibit 4: Sep-22 to Dec-22, Industry volumes were lower due to shortage of Wheelsets. The wheelsets shortage because on supply chain disruption in China. The production has exceeded in Jan-23.

Source: Ministry of Railways, Industry, Arihant Capital Research

Exhibit 3: Private units manufactured at higher levels over the period of Apr-22 to Jan-23.

Source: Ministry of Railways, Industry, Arihant Capital Research

#### Wagon Volumes - RSP (Railways)

Exhibit 12: Wagon Industry has stopped manufacturing BRN22.9/BRNA type wagons over past few months

Source: Ministry of Railways, Industry, Arihant Capital Research

Exhibit 14: JWL has ramped-up Private wagon manufacturing over the period of Apr-22 to Jan-23. Private wagons are yielding higher realizations compared to Indian railway wagons.

Source: Ministry of Railways, Arihant Capital Research, Volumes as per RSP (Indian Railways), Jupiter Wagons (JWL) Private supply wagons volume not included; JWL has increased private wagon manufacturing over the period of Apr-22 to Jan-23. for more details refer Exhibit 14.