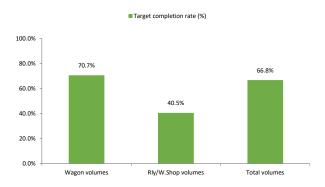

#### Wagon Volumes - RSP (Railways)

Exhibit 6: Wagon manufacturing picked-up over the period of Apr-22 to Jan-23.

Source: Ministry of Railways, Industry, Arihant Capital Research

Exhibit 8: The industry has manufactured ~71% of targeted wagons by RSP over the period of Apr-22 to Jan-23.