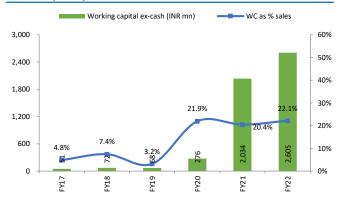

# **Jupiter Wagons – Story in Charts**

Exhibit 66: Working capital in-terms of sales are maintained around 22% over past 3 years.

Exhibit 68: Power and fuel cost was maintained less than 2.5% of sales over the period of FY17-22.