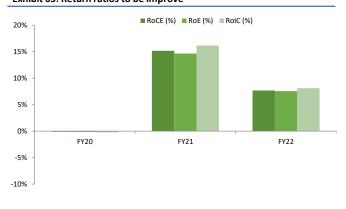

Source: Company Reports, Arihant Capital Research

Ratio analysis

| natio analysis             |                   |         |          |        |         |       |
|----------------------------|-------------------|---------|----------|--------|---------|-------|
| Y/e 31 Mar                 | FY17              | FY18    | FY19     | FY20   | FY21    | FY22  |
| Growth matrix (%)          |                   |         |          |        |         |       |
| Revenue growth             | -2.6%             | -7.8%   | 122.1%   | -41.7% | 691.9%  | 18.3% |
| Op profit growth           | -112.6%           | -96.6%  | 21582.3% | -82.5% | 4995.0% | 7.3%  |
| Profitability ratios (%)   |                   |         |          |        |         |       |
| OPM                        | 1.5%              | 0.1%    | 5.5%     | 1.7%   | 10.7%   | 9.7%  |
| Net profit margin          | -33.8%            | -38.0%  | 41.1%    | -0.1%  | 5.4%    | 4.2%  |
| RoCE                       | -                 | -       | -        | -0.1%  | 15.2%   | 7.7%  |
| RoNW                       | -                 | -       | -        | -0.1%  | 14.7%   | 7.5%  |
| RoA                        | -                 | -       | -        | -0.1%  | 6.9%    | 6.0%  |
| Per share ratios (INR)     |                   |         |          |        |         |       |
| EPS                        | (6.5)             | (6.7)   | 9.9      | (0.0)  | 1.4     | 1.3   |
| Dividend per share         | -                 | -       | -        | -      | -       | -     |
| Cash EPS                   | -                 | -       | 11.1     | 0.9    | 1.9     | 1.9   |
| Book value per share       | -                 | -       | 10.7     | 10.7   | 16.3    | 17.6  |
| Valuation ratios (x)       |                   |         |          |        |         |       |
| P/E                        | -                 | -       | 8.7      | -      | 63.0    | 67.1  |
| P/CEPS                     | -                 | -       | 7.8      | 94.1   | 44.7    | 45.6  |
| P/B                        | -                 | -       | 8.0      | 8.1    | 5.3     | 4.9   |
| EV/EBITDA                  | -                 | -       | 66.4     | 391.9  | 31.9    | 29.7  |
| Payout (%)                 |                   |         |          |        |         |       |
| Dividend payout            | 0.0%              | 0.0%    | 0.0%     | 0.0%   | 0.0%    | 0.0%  |
| Tax payout                 | 0.0%              | 0.0%    | 0.0%     | 94.5%  | 18.8%   | 34.4% |
| Liquidity ratios           |                   |         |          |        |         |       |
| Debtor days                | 49                | 42      | 21       | 42     | 15      | 22    |
| Inventory days             | 36                | 38      | 24       | 113    | 72      | 115   |
| Creditor days              | 124               | 115     | 46       | 88     | 36      | 49    |
| WC Days                    | (39)              | (34)    | (0)      | 67     | 51      | 88    |
| Leverage ratios (x)        |                   |         |          |        |         |       |
| Interest coverage          | -0.3              | -0.4    | 0.1      | -1.0   | 4.0     | 5.0   |
| Net debt / equity          | -5.8              | -3.0    | 0.2      | 0.5    | 0.1     | 0.1   |
| Net debt / op. profit      | 108.9             | 3,692.6 | 1.8      | 23.1   | 0.7     | 0.7   |
| Source: Company Reports, A | rihant Capital Re | search  |          |        |         |       |

Exhibit 63: Return ratios to be improve

Exhibit 64: Working capital days has increased over the period of FY17-22.

Exhibit 65: CFO and FCF has improved in FY22.