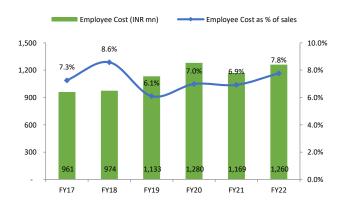

Exhibit 70: Employee cost has reduced over the period of FY17-22.

Exhibit 67: DSO has reduced over the period of FY17-22.

Exhibit 69: Labour charges was maintained less than 6% of sales over the period of FY17-22.