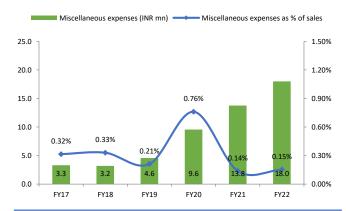

Exhibit 77: Miscellaneous expenses has maintained less than 1% over the period of FY17-22.