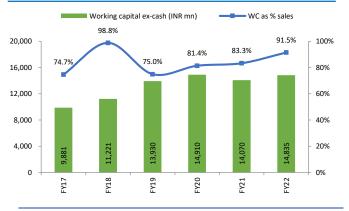

# **Jupiter Wagons – Story in Charts**

Exhibit 66: Working capital in-terms of sales are maintained around 22% over past 3 years.

Exhibit 68: Power and fuel cost was maintained less than 2.5% of sales over the period of FY17-22.