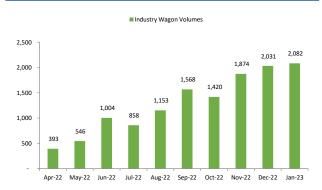

#### Wagon Volumes - RSP (Railways)

Exhibit 6: Wagon manufacturing picked-up over the period of Apr-22 to Jan-23.

Source: Ministry of Railways, Industry, Arihant Capital Research

Exhibit 8: The industry has manufactured ~71% of targeted wagons by RSP over the period of Apr-22 to Jan-23.

Exhibit 7: The industry has manufactured ~14,000 wagons over the period of Apr-22 to Jan-23.

Source: Ministry of Railways, Industry, Arihant Capital Research

Exhibit 9: BCNHL/BCNA types wagons volume share increased over the period of Apr-22 to Jan-23.

# Wagon Volumes - RSP (Indian Railways)

| Wagon Volumes (company wise) | Apr-22 | May-22 | Jun-22 | Jul-22 | Aug-22 | Sep-22 | Oct-22 | Nov-22 | Dec-22 | Jan-23 | Cum. (Apr-22<br>to Jan-23) |
|------------------------------|--------|--------|--------|--------|--------|--------|--------|--------|--------|--------|----------------------------|
| Titagarh Wagons              | 10     | 106    | 455    | 259    | 409    | 515    | 421    | 501    | 600    | 630    | 3,906                      |
| Jupiter Wagons               | 110    | 84     | 132    | 118    | 150    | 244    | 261    | 308    | 261    | 310    | 1,978                      |
| Texmaco                      | -      | 20     | 9      | 48     | 88     | 203    | 235    | 317    | 361    | 351    | 1,632                      |
| Modern                       | 18     | 100    | 132    | 117    | 151    | 140    | -      | -      | -      | 44     | 702                        |
| H.E.I                        | 65     | 64     | 74     | 110    | 147    | 224    | 229    | 360    | 334    | 323    | 1,930                      |
| Besco (WD)                   | 20     | 50     | 35     | 71     | 65     | 83     | 58     | 102    | 130    | 109    | 723                        |
| Besco (FD)                   | -      | -      | -      | -      | -      | -      | 13     | 28     | 44     | 79     | 164                        |
| Oriental                     | -      | -      | -      | -      | -      | -      | 27     | 59     | 85     | 86     | 257                        |
| Amtek                        | -      | -      | -      | -      | -      | 17     |        |        |        |        | 17                         |
| CEBBCO                       | -      | -      | -      | -      | -      | -      |        |        |        |        | -                          |
| Braithwaite                  | 120    | 102    | 136    | 95     | 83     | 72     | 130    | 115    | 140    | 97     | 1,090                      |
| SRBWIL                       | 50     | 20     | 31     | 40     | 60     | 70     | 46     | 84     | 76     | 53     | 530                        |
| Total Industry Wagons        | 393    | 546    | 1,004  | 858    | 1,153  | 1,568  | 1,420  | 1,874  | 2,031  | 2,082  | 12,929                     |