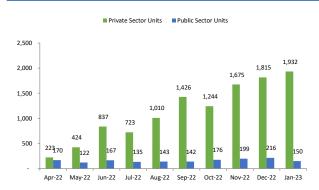

Source: Ministry of Railways, Industry, Arihant Capital Research

Exhibit 3: Private units manufactured at higher levels over the period of Apr-22 to Jan-23.

Source: Ministry of Railways, Industry, Arihant Capital Research

# Wagon Volumes - RSP (Indian Railways)

| Production under RSP | Apr-22 | May-22 | Jun-22 | Jul-22 | Aug-22 | Sep-22 | Oct-22 | Nov-22 | Dec-22 | Jan-23 | Cum. (Apr-22 to<br>Jan-23) |
|----------------------|--------|--------|--------|--------|--------|--------|--------|--------|--------|--------|----------------------------|
| Private Sector Units | 223    | 424    | 837    | 723    | 1,010  | 1,426  | 1,244  | 1,675  | 1,815  | 1,932  | 11,309                     |
| Public Sector Units  | 170    | 122    | 167    | 135    | 143    | 142    | 176    | 199    | 216    | 150    | 1,620                      |
| Railway w/shops      | 65     | 68     | 84     | 63     | 81     | 141    | 107    | 141    | 187    | 157    | 1,094                      |
| Total                | 458    | 614    | 1,088  | 921    | 1,234  | 1,709  | 1,527  | 2,015  | 2,218  | 2,239  | 14,023                     |