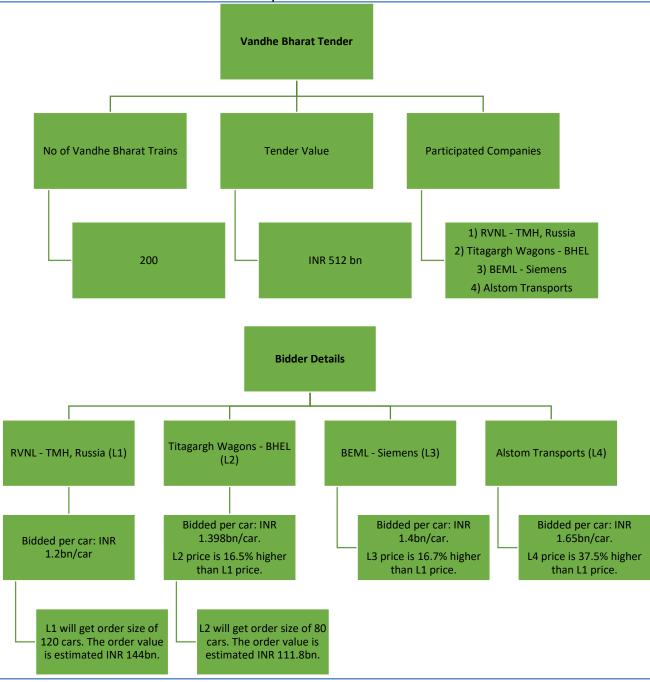

#### Vandhe Bharat Tender update

Exhibit 36: Vandhe Bharat Bidder details and Tender update

Source: Industry, Arihant Capital Research

Summary: RVNL – TMH, Russia is L1 and expected to get order value of INR 144bn. Titagargh Wagons – BHEL is L2 and expected to get order value of INR 111.8bn. The total cost for Indian railways for 200 Vandhe Bharat trains around INR 256bn (INR 1.28bn/car). L1 and L2 is expected to get 35 years maintenance orders which bring recurring revenue going forward. Overall, the order size is expected including maintenance for 200 Vandhe Bharat Trains around INR 512bn.