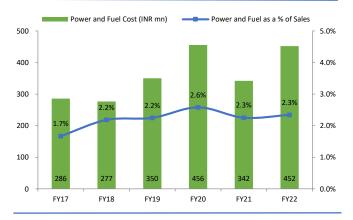

# **Jupiter Wagons – Story in Charts**

Exhibit 66: Working capital in-terms of sales are maintained around 22% over past 3 years.

Exhibit 68: Power and fuel cost was maintained less than 2.5% of sales over the period of FY17-22.