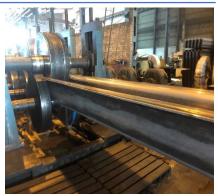

Exhibit 53: Wheelsets

Exhibit 55: Wagon without wheelset and outer structure.

Exhibit 57: Bogie mounted for freight wagons.

Exhibit 59: Brake system for LHP passenger coaches.