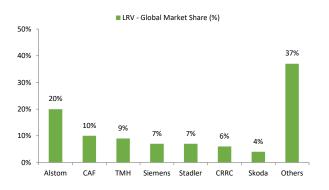

# Exhibit 24: Alstom has major market share in LRV at global levels.

Source: SCI, Stadler Reports, Arihant Capital Research