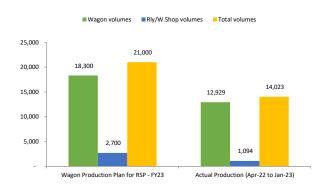

#### Railways Capex allocation and Wagons Volumes - RSP (Railways)

Exhibit 1: Snapshot of Railway capex allocation

Source: Industry, Arihant Capital Research

Exhibit 2: Wagon manufacturing picked-up over the period of Apr-22 to Jan-23.

#### Wagon Volumes - RSP (Railways)

Exhibit 6: Wagon manufacturing picked-up over the period of Apr-22 to Jan-23.

Source: Ministry of Railways, Industry, Arihant Capital Research

Exhibit 8: The industry has manufactured ~71% of targeted wagons by RSP over the period of Apr-22 to Jan-23.

# Wagon Volumes - RSP (Indian Railways)

| Production under RSP | Apr-22 | May-22 | Jun-22 | Jul-22 | Aug-22 | Sep-22 | Oct-22 | Nov-22 | Dec-22 | Jan-23 | Cum. (Apr-22 to<br>Jan-23) |
|----------------------|--------|--------|--------|--------|--------|--------|--------|--------|--------|--------|----------------------------|
| Private Sector Units | 223    | 424    | 837    | 723    | 1,010  | 1,426  | 1,244  | 1,675  | 1,815  | 1,932  | 11,309                     |
| Public Sector Units  | 170    | 122    | 167    | 135    | 143    | 142    | 176    | 199    | 216    | 150    | 1,620                      |
| Railway w/shops      | 65     | 68     | 84     | 63     | 81     | 141    | 107    | 141    | 187    | 157    | 1,094                      |
| Total                | 458    | 614    | 1,088  | 921    | 1,234  | 1,709  | 1,527  | 2,015  | 2,218  | 2,239  | 14,023                     |

| Industry Wagons Target vs Actual | Apr-22 | May-22 | Jun-22 | Jul-22 | Aug-22 | Sep-22 | Oct-22 | Nov-22 | Dec-22 | Jan-23 | Cum. (Apr-22 to<br>Jan-23) |
|----------------------------------|--------|--------|--------|--------|--------|--------|--------|--------|--------|--------|----------------------------|
| Wagon Production - Targetted     |        |        |        |        |        |        |        |        |        |        |                            |
| volumes                          | 575    | 625    | 775    | 675    | 675    | 2325   | 2325   | 2325   | 2,400  | 1,800  | 14,500                     |
| Actual Production                | 393    | 546    | 1004   | 858    | 1153   | 1568   | 1420   | 1874   | 2,031  | 2,082  | 12,929                     |
| Excess/Short fall                | -182   | -79    | 229    | 183    | 478    | -757   | -905   | -451   | -369   | 282    | -1,571                     |

| Rly/W.shop Target vs Actual   | Apr-22 | May-22 | Jun-22 | Jul-22 | Aug-22 | Sep-22 | Oct-22 | Nov-22 | Dec-22 | Jan-23 | Cum. (Apr-22 to<br>Jan-23) |
|-------------------------------|--------|--------|--------|--------|--------|--------|--------|--------|--------|--------|----------------------------|
| Rly/W.shop - Targeted Volumes | 250    | 250    | 250    | 250    | 250    | 250    | 250    | 250    | 250    | 150    | 2,400                      |
| Actual Production             | 65     | 68     | 84     | 63     | 81     | 141    | 107    | 141    | 187    | 157    | 1,094                      |
| Excess/Short fall             | -185   | -182   | -166   | -187   | -169   | -109   | -143   | -109   | -63    | 7      | -1,306                     |