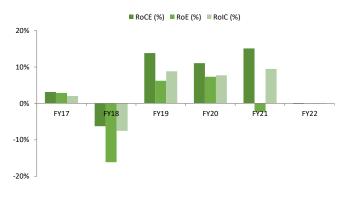

# Jupiter Wagons - Story in Charts

Exhibit 60: Wagons business is mainly driven the revenue.

Exhibit 61: Gross margins were improved over the period of FY17-22.

**Exhibit 62: Growth in EBITDA & PAT levels** 

Exhibit 63: Return ratios to be improve

Exhibit 64: Working capital days has increased over the period of FY17-22.

Exhibit 65: CFO and FCF has improved in FY22.