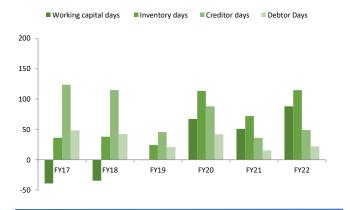

Source: Company Reports, Arihant Capital Research

Ratio analysis

| natio analysis             |                   |         |          |        |         |       |
|----------------------------|-------------------|---------|----------|--------|---------|-------|
| Y/e 31 Mar                 | FY17              | FY18    | FY19     | FY20   | FY21    | FY22  |
| Growth matrix (%)          |                   |         |          |        |         |       |
| Revenue growth             | -2.6%             | -7.8%   | 122.1%   | -41.7% | 691.9%  | 18.3% |
| Op profit growth           | -112.6%           | -96.6%  | 21582.3% | -82.5% | 4995.0% | 7.3%  |
| Profitability ratios (%)   |                   |         |          |        |         |       |
| OPM                        | 1.5%              | 0.1%    | 5.5%     | 1.7%   | 10.7%   | 9.7%  |
| Net profit margin          | -33.8%            | -38.0%  | 41.1%    | -0.1%  | 5.4%    | 4.2%  |
| RoCE                       | -                 | -       | -        | -0.1%  | 15.2%   | 7.7%  |
| RoNW                       | -                 | -       | -        | -0.1%  | 14.7%   | 7.5%  |
| RoA                        | -                 | -       | -        | -0.1%  | 6.9%    | 6.0%  |
| Per share ratios (INR)     |                   |         |          |        |         |       |
| EPS                        | (6.5)             | (6.7)   | 9.9      | (0.0)  | 1.4     | 1.3   |
| Dividend per share         | -                 | -       | -        | -      | -       | -     |
| Cash EPS                   | -                 | -       | 11.1     | 0.9    | 1.9     | 1.9   |
| Book value per share       | -                 | -       | 10.7     | 10.7   | 16.3    | 17.6  |
| Valuation ratios (x)       |                   |         |          |        |         |       |
| P/E                        | -                 | -       | 8.7      | -      | 63.0    | 67.1  |
| P/CEPS                     | -                 | -       | 7.8      | 94.1   | 44.7    | 45.6  |
| P/B                        | -                 | -       | 8.0      | 8.1    | 5.3     | 4.9   |
| EV/EBITDA                  | -                 | -       | 66.4     | 391.9  | 31.9    | 29.7  |
| Payout (%)                 |                   |         |          |        |         |       |
| Dividend payout            | 0.0%              | 0.0%    | 0.0%     | 0.0%   | 0.0%    | 0.0%  |
| Tax payout                 | 0.0%              | 0.0%    | 0.0%     | 94.5%  | 18.8%   | 34.4% |
| Liquidity ratios           |                   |         |          |        |         |       |
| Debtor days                | 49                | 42      | 21       | 42     | 15      | 22    |
| Inventory days             | 36                | 38      | 24       | 113    | 72      | 115   |
| Creditor days              | 124               | 115     | 46       | 88     | 36      | 49    |
| WC Days                    | (39)              | (34)    | (0)      | 67     | 51      | 88    |
| Leverage ratios (x)        |                   |         |          |        |         |       |
| Interest coverage          | -0.3              | -0.4    | 0.1      | -1.0   | 4.0     | 5.0   |
| Net debt / equity          | -5.8              | -3.0    | 0.2      | 0.5    | 0.1     | 0.1   |
| Net debt / op. profit      | 108.9             | 3,692.6 | 1.8      | 23.1   | 0.7     | 0.7   |
| Source: Company Reports, A | rihant Capital Re | search  |          |        |         |       |

Exhibit 63: Return ratios to be improve

Exhibit 64: Working capital days has increased over the period of FY17-22.

Exhibit 65: CFO and FCF has improved in FY22.