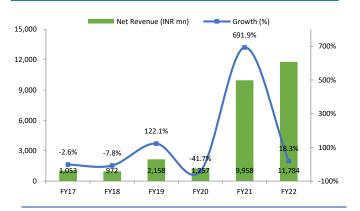

# **Jupiter Wagons Consolidated Financial Statements**

**Income statement summary** 

| Y/e 31 Mar (INR Mn)        | FY17   | FY18   | FY19  | FY20  | FY21  | FY22   |
|----------------------------|--------|--------|-------|-------|-------|--------|
| Revenue                    | 1,053  | 972    | 2,158 | 1,257 | 9,958 | 11,784 |
| Net Raw Materials          | 846    | 778    | 1,779 | 998   | 7,416 | 8,968  |
| Employee Cost              | 58     | 50     | 68    | 90    | 262   | 338    |
| Other Expenses             | 76     | 143    | 192   | 148   | 1,216 | 1,336  |
| EBITDA                     | 16     | 1      | 119   | 21    | 1,063 | 1,141  |
| EBITDA Margin (%)          | 1.5%   | 0.1%   | 5.5%  | 1.7%  | 10.7% | 9.7%   |
| Depreciation               | (104)  | (104)  | (104) | (83)  | (212) | (234)  |
| Interest expense           | (273)  | (278)  | (221) | (62)  | (211) | (182)  |
| Other income               | 4      | 12     | 8     | 33    | 18    | 34     |
| Profit before tax          | (356)  | (369)  | 887   | (26)  | 658   | 756    |
| Taxes                      | -      | -      | -     | 24    | (124) | (260)  |
| PAT                        | (356)  | (369)  | 887   | (1)   | 534   | 497    |
| PAT Margin (%)             | -33.8% | -38.0% | 41.1% | -0.1% | 5.4%  | 4.2%   |
| Other Comprehensive income | (0)    | 1      | (0)   | (3)   | (5)   | 0      |
| Net profit                 | (356)  | (369)  | 887   | (4)   | 529   | 497    |
| EPS (INR)                  | (6.5)  | (6.7)  | 9.9   | (0.0) | 1.4   | 1.3    |
| C                          |        |        |       |       |       |        |

Source: Company Reports, Arihant Capital Research

Ratio analysis

| natio analysis             |                   |         |          |        |         |       |
|----------------------------|-------------------|---------|----------|--------|---------|-------|
| Y/e 31 Mar                 | FY17              | FY18    | FY19     | FY20   | FY21    | FY22  |
| Growth matrix (%)          |                   |         |          |        |         |       |
| Revenue growth             | -2.6%             | -7.8%   | 122.1%   | -41.7% | 691.9%  | 18.3% |
| Op profit growth           | -112.6%           | -96.6%  | 21582.3% | -82.5% | 4995.0% | 7.3%  |
| Profitability ratios (%)   |                   |         |          |        |         |       |
| OPM                        | 1.5%              | 0.1%    | 5.5%     | 1.7%   | 10.7%   | 9.7%  |
| Net profit margin          | -33.8%            | -38.0%  | 41.1%    | -0.1%  | 5.4%    | 4.2%  |
| RoCE                       | -                 | -       | -        | -0.1%  | 15.2%   | 7.7%  |
| RoNW                       | -                 | -       | -        | -0.1%  | 14.7%   | 7.5%  |
| RoA                        | -                 | -       | -        | -0.1%  | 6.9%    | 6.0%  |
| Per share ratios (INR)     |                   |         |          |        |         |       |
| EPS                        | (6.5)             | (6.7)   | 9.9      | (0.0)  | 1.4     | 1.3   |
| Dividend per share         | -                 | -       | -        | -      | -       | -     |
| Cash EPS                   | -                 | -       | 11.1     | 0.9    | 1.9     | 1.9   |
| Book value per share       | -                 | -       | 10.7     | 10.7   | 16.3    | 17.6  |
| Valuation ratios (x)       |                   |         |          |        |         |       |
| P/E                        | -                 | -       | 8.7      | -      | 63.0    | 67.1  |
| P/CEPS                     | -                 | -       | 7.8      | 94.1   | 44.7    | 45.6  |
| P/B                        | -                 | -       | 8.0      | 8.1    | 5.3     | 4.9   |
| EV/EBITDA                  | -                 | -       | 66.4     | 391.9  | 31.9    | 29.7  |
| Payout (%)                 |                   |         |          |        |         |       |
| Dividend payout            | 0.0%              | 0.0%    | 0.0%     | 0.0%   | 0.0%    | 0.0%  |
| Tax payout                 | 0.0%              | 0.0%    | 0.0%     | 94.5%  | 18.8%   | 34.4% |
| Liquidity ratios           |                   |         |          |        |         |       |
| Debtor days                | 49                | 42      | 21       | 42     | 15      | 22    |
| Inventory days             | 36                | 38      | 24       | 113    | 72      | 115   |
| Creditor days              | 124               | 115     | 46       | 88     | 36      | 49    |
| WC Days                    | (39)              | (34)    | (0)      | 67     | 51      | 88    |
| Leverage ratios (x)        |                   |         |          |        |         |       |
| Interest coverage          | -0.3              | -0.4    | 0.1      | -1.0   | 4.0     | 5.0   |
| Net debt / equity          | -5.8              | -3.0    | 0.2      | 0.5    | 0.1     | 0.1   |
| Net debt / op. profit      | 108.9             | 3,692.6 | 1.8      | 23.1   | 0.7     | 0.7   |
| Source: Company Reports, A | rihant Capital Re | search  |          |        |         |       |