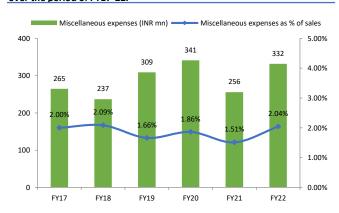

Exhibit 77: Miscellaneous expenses has maintained less than 1% over the period of FY17-22.