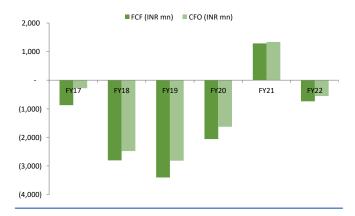

Exhibit 63: Return ratios to be improve

Exhibit 64: Working capital days has increased over the period of FY17-22.

Exhibit 65: CFO and FCF has improved in FY22.