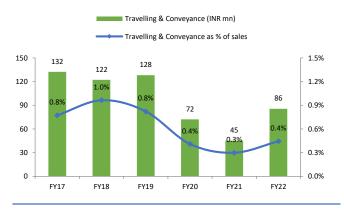

# Jupiter Wagons - Story in Charts

Exhibit 72: Freight and transports cost risen in-terms of sales over the period of FY17-22.

Exhibit 74: Auditors remuneration has reduced in-terms of sales over the period of FY17-22.