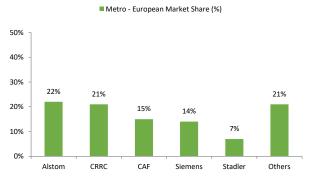

#### **Global Players Market Share - Segments**

Exhibit 30: Alstom has major market share in LRV at European Markets.

Source: SCI, Stadler Reports, Arihant Capital Research

Exhibit 32: Alstom has major market share in Metros at European Markets.