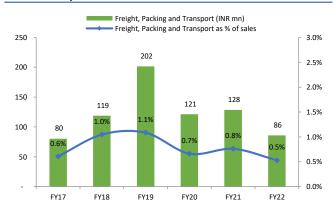

# Jupiter Wagons - Story in Charts

Exhibit 72: Freight and transports cost risen in-terms of sales over the period of FY17-22.

Exhibit 74: Auditors remuneration has reduced in-terms of sales over the period of FY17-22.