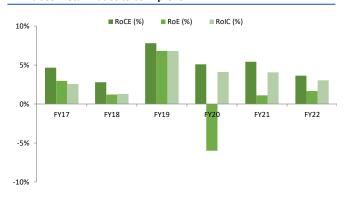

Exhibit 63: Return ratios to be improve

Exhibit 64: Working capital days has increased over the period of FY17-22.

Exhibit 65: CFO and FCF has improved in FY22.