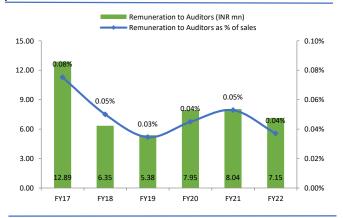

# Jupiter Wagons - Story in Charts

Exhibit 72: Freight and transports cost risen in-terms of sales over the period of FY17-22.

Exhibit 74: Auditors remuneration has reduced in-terms of sales over the period of FY17-22.