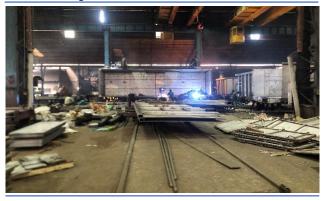

#### Wagon Manufacturing

- ➤ In the factory, 5 bays are manufacturing wagons, and each bay has manufacturing capacity of 4 wagons per day which comes to 600 wagons per month.
- The plant is manufacturing in-house other than wheelsets and brake systems.
- Two Bogies and most of the components are required for 1 wagon.

#### Foundry - Molding

- ➤ In the foundry, there are two silica sand mixer. One mixer has a capacity of 60 tonne/hour and another has a capacity of 30 tonne/hour.
- Alloy steel material in various grades is used for the molding process. The mold is prepared based on design and melted liquid metal of section required for wagons. The process takes time around 10 hours. The mold life cycle is around 30 years. The plant is procuring 50% of mold from outside and the remaining is from in-house.

#### **Cold Rolling**

➤ The plant has 3 types of Cold rolling processes based on size and applications.

## **Furnace capacity**

> Two furnace capacity is around 15 tonnes each heat. The plant is doing 8 to 10 heats per day.

#### Wagon weight

> The wagon weight comes to around 21 tonnes, the Bottom base (Wheel, Bogie, etc) weight is around 11 tonnes and the outside structure comes to about 10 tonnes.

#### Other updates

- ➤ The company is doing multiple engineering processes like CNC cutting, Shearing, Welding, etc to manufacture intermediate products for Wagons.
- > The plant is having 4 km of railway siding for for stabling and dispatch of wagons by rail.
- > The land bank is around 80-100 acres in Kolkata and around 150 acres in MP and Jharkhand.