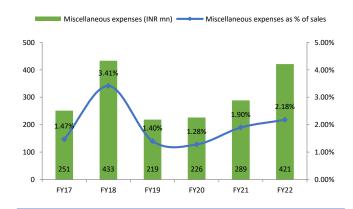

Exhibit 77: Miscellaneous expenses has maintained less than 1% over the period of FY17-22.