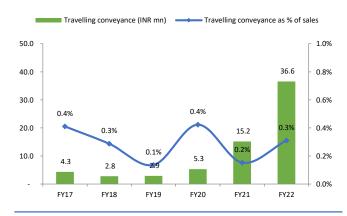

# Jupiter Wagons - Story in Charts

Exhibit 72: Freight and transports cost risen in-terms of sales over the period of FY17-22.

Exhibit 74: Auditors remuneration has reduced in-terms of sales over the period of FY17-22.