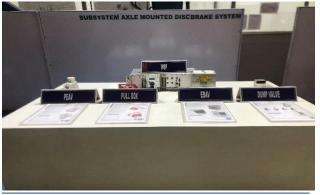

# **Jupiter Wagons Plant Visit Clicks**

**Exhibit 52: Machining process** 

Exhibit 54: Wagon structure work.

Exhibit 56: Brake Systems.

Exhibit 58: Subsystem axle mounted disc brake system.

Source: Company, Arihant Capital Research

Exhibit 53: Wheelsets

Exhibit 55: Wagon without wheelset and outer structure.

Exhibit 57: Bogie mounted for freight wagons.

Exhibit 59: Brake system for LHP passenger coaches.