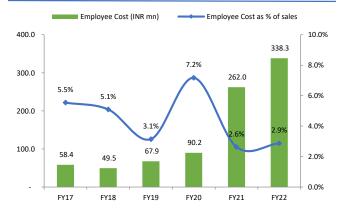

Exhibit 70: Employee cost has reduced over the period of FY17-22.

Exhibit 67: DSO has reduced over the period of FY17-22.

Exhibit 69: Labour charges was maintained less than 6% of sales over the period of FY17-22.