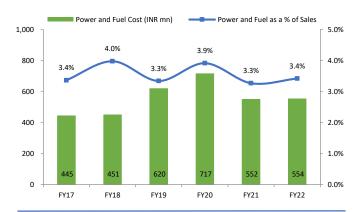

# **Jupiter Wagons – Story in Charts**

Exhibit 66: Working capital in-terms of sales are maintained around 22% over past 3 years.

Exhibit 68: Power and fuel cost was maintained less than 2.5% of sales over the period of FY17-22.