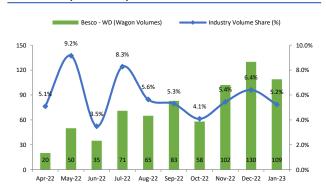

#### Railways Capex allocation and Wagons Volumes - RSP (Railways)

Exhibit 1: Snapshot of Railway capex allocation

Source: Industry, Arihant Capital Research

Exhibit 2: Wagon manufacturing picked-up over the period of Apr-22 to Jan-23.

Source: Ministry of Railways, Industry, Arihant Capital Research

Exhibit 17: Besco – WD maintained volume share around ~5 over the period of Apr-22 to Jan-23.

Source: Ministry of Railways, Industry, Arihant Capital Research

# Wagon Volumes - RSP (Indian Railways)

| Wagon Volumes (company wise) | Apr-22 | May-22 | Jun-22 | Jul-22 | Aug-22 | Sep-22 | Oct-22 | Nov-22 | Dec-22 | Jan-23 | Cum. (Apr-22<br>to Jan-23) |
|------------------------------|--------|--------|--------|--------|--------|--------|--------|--------|--------|--------|----------------------------|
| Titagarh Wagons              | 10     | 106    | 455    | 259    | 409    | 515    | 421    | 501    | 600    | 630    | 3,906                      |
| Jupiter Wagons               | 110    | 84     | 132    | 118    | 150    | 244    | 261    | 308    | 261    | 310    | 1,978                      |
| Texmaco                      | -      | 20     | 9      | 48     | 88     | 203    | 235    | 317    | 361    | 351    | 1,632                      |
| Modern                       | 18     | 100    | 132    | 117    | 151    | 140    | -      | -      | -      | 44     | 702                        |
| H.E.I                        | 65     | 64     | 74     | 110    | 147    | 224    | 229    | 360    | 334    | 323    | 1,930                      |
| Besco (WD)                   | 20     | 50     | 35     | 71     | 65     | 83     | 58     | 102    | 130    | 109    | 723                        |
| Besco (FD)                   | -      | -      | -      | -      | -      | -      | 13     | 28     | 44     | 79     | 164                        |
| Oriental                     | -      | -      | -      | -      | -      | -      | 27     | 59     | 85     | 86     | 257                        |
| Amtek                        | -      | -      | -      | -      | -      | 17     |        |        |        |        | 17                         |
| CEBBCO                       | -      | -      | -      | -      | -      | -      |        |        |        |        | -                          |
| Braithwaite                  | 120    | 102    | 136    | 95     | 83     | 72     | 130    | 115    | 140    | 97     | 1,090                      |
| SRBWIL                       | 50     | 20     | 31     | 40     | 60     | 70     | 46     | 84     | 76     | 53     | 530                        |
| Total Industry Wagons        | 393    | 546    | 1,004  | 858    | 1,153  | 1,568  | 1,420  | 1,874  | 2,031  | 2,082  | 12,929                     |