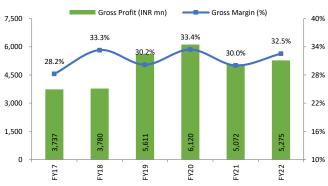

# Jupiter Wagons - Story in Charts

Exhibit 60: Wagons business is mainly driven the revenue.

Exhibit 61: Gross margins were improved over the period of FY17-22.

**Exhibit 62: Growth in EBITDA & PAT levels** 