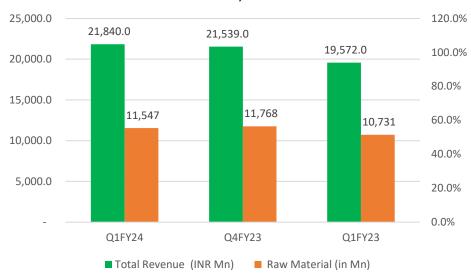

| Particulars (in INR million) | Q1FY24   | Q4FY23   | Q1FY23   | Q-o-Q  | Y-o-Y    |
|------------------------------|----------|----------|----------|--------|----------|
| Total Revenue (INR Mn)       | 21,840.0 | 21,539.0 | 19,572.0 | 1.4%   | 11.6%    |
| Raw Material                 | 11,547   | 11,768   | 10,731   | -1.9%  | 7.6%     |
| Employee cost                | 2,261    | 2,001    | 2,658    | 13.0%  | -14.9%   |
| Other Expenses               | 4,925    | 4,982    | 4,665    | -1.1%  | 5.6%     |
| EBITDA ( INR Mn)             | 3,107    | 2,788    | 1,518    | 11.4%  | 104.6%   |
| EBITDA margin %              | 14.2%    | 12.9%    | 7.8%     | 128bps | 647bps   |
| Depreciation                 | 994      | 1,135    | 1,049    | -12.4% | -5.2%    |
| ЕВІТ                         | 2,113    | 1,653    | 469      | 27.8%  | 350.1%   |
| EBIT margin %                | 9.7%     | 7.7%     | 2.4%     | 200bps | 728bps   |
| Other Income                 | 308      | 415      | 217      | -25.8% | 41.9%    |
| Finance costs                | 258      | 332      | 323      | -22.3% | -20.1%   |
| РВТ                          | 2,163    | 1,736    | 363      | 24.6%  | 495.2%   |
| Tax Expense                  | 532      | 442      | 150      | 20.4%  | 254.7%   |
| Effective tax rate %         | 24.6%    | 25.5%    | 41.3%    | -87bps | -1668bps |
| PAT ( INR Mn)                | 1,631    | 1,294    | 213      | 26.0%  | 664.3%   |
| PAT margin %                 | 7.5%     | 6.0%     | 1.1%     | 146bps | 638bps   |
| EPS (INR)                    | 1.7      | 1.3      | 0.2      | 29.7%  | 621.7%   |

Strong double-digit revenue growth of 11.5% QoQ and 1.3% YoY to INR 21,840 Mn

The company achieved its highest EBITDA margin in the last seven quarters at 15.4% in Q1FY24

Source: Company Filings & Arihant Capital Research