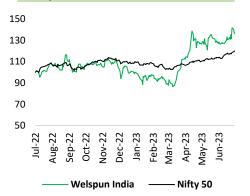

| (As on March 2023) |       |
|--------------------|-------|
| Promoters          | 70.50 |
| DII                | 5.71  |
| FII                | 6.34  |
| Public & Others    | 17.44 |

| Stock Performance (%) | 1m    | 3m   | 12m   |
|-----------------------|-------|------|-------|
| WIL                   | 16.14 | 24.8 | 49.9  |
| NIFTY 50              | 2.25  | 9.35 | 13.92 |

### **Welspun India Price Chart**

Chanabaldina Dattaua