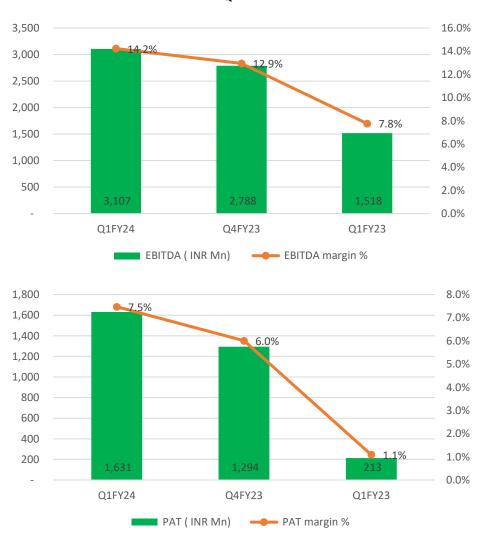

| Particulars (in INR million) | Q1FY24   | Q4FY23   | Q1FY23   | Q-o-Q  | Y-o-Y    |
|------------------------------|----------|----------|----------|--------|----------|
| Total Revenue (INR Mn)       | 21,840.0 | 21,539.0 | 19,572.0 | 1.4%   | 11.6%    |
| Raw Material                 | 11,547   | 11,768   | 10,731   | -1.9%  | 7.6%     |
| Employee cost                | 2,261    | 2,001    | 2,658    | 13.0%  | -14.9%   |
| Other Expenses               | 4,925    | 4,982    | 4,665    | -1.1%  | 5.6%     |
| EBITDA ( INR Mn)             | 3,107    | 2,788    | 1,518    | 11.4%  | 104.6%   |
| EBITDA margin %              | 14.2%    | 12.9%    | 7.8%     | 128bps | 647bps   |
| Depreciation                 | 994      | 1,135    | 1,049    | -12.4% | -5.2%    |
| ЕВІТ                         | 2,113    | 1,653    | 469      | 27.8%  | 350.1%   |
| EBIT margin %                | 9.7%     | 7.7%     | 2.4%     | 200bps | 728bps   |
| Other Income                 | 308      | 415      | 217      | -25.8% | 41.9%    |
| Finance costs                | 258      | 332      | 323      | -22.3% | -20.1%   |
| РВТ                          | 2,163    | 1,736    | 363      | 24.6%  | 495.2%   |
| Tax Expense                  | 532      | 442      | 150      | 20.4%  | 254.7%   |
| Effective tax rate %         | 24.6%    | 25.5%    | 41.3%    | -87bps | -1668bps |
| PAT ( INR Mn)                | 1,631    | 1,294    | 213      | 26.0%  | 664.3%   |
| PAT margin %                 | 7.5%     | 6.0%     | 1.1%     | 146bps | 638bps   |
| EPS (INR)                    | 1.7      | 1.3      | 0.2      | 29.7%  | 621.7%   |

Strong double-digit revenue growth of 11.5% QoQ and 1.3% YoY to INR 21,840 Mn

The company achieved its highest EBITDA margin in the last seven quarters at 15.4% in Q1FY24

Source: Company Filings & Arihant Capital Research