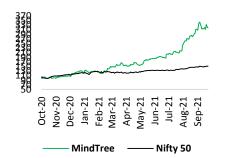

### MindTree Vs Nifty

Abhishek Jain abhishek.jain@arihantcapital.com 022 67114851

Jyoti Singh jyoti.singh@arihantcapital.com 022 67114834

- MindTree has reported strong Q2FY22 numbers, above our estimate on all fronts.
- Constant Currency Revenue growth +34.1% YoY/12.8% QoQ to (Mn USD) 350.01 against our estimate of 334 (Mn USD).
- MindTree has reported consolidated revenue of INR 25,862 Mn, +34.3% YoY/12.9% QoQ in Q2FY22 against our estimate of INR 24,845 Mn.
- Consolidated EBIT stood at INR 4,697 Mn, up by 40.9% YoY/15.6% QoQ against our estimate of INR 4,173 Mn.
- On the margins front, EBIT margin expansion by 85 bps YoY/ 43bps QoQ to 18.2% against our estimate of 16.8%.
- Consolidated PAT stood at INR 3,989 Mn, up by 57.2% YoY/16.2% QoQ against our estimate of INR 3,362 Mn.
- Deal wins remain strong with TCV of \$360 mn( up 19% yoy).
- Declared dividend of INR 10/ share