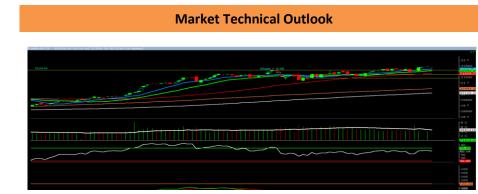

Source: BSE

Nifty opened lower traded in a narrow range with negative bias throughout the day to close in red. On the daily chart, we are observing three consecutive narrow range body formations, which suggests that markets are circumspect at current level. In coming trading session if Nifty trades above 22402 then it may test 22450 – 22530 levels. On the downside, 22250 - 22170 levels may act as support for the day.

Since, market are still trading well above the 10&20-days SMA (22216 & 22053) we are of the opinion that the undertone is positive and markets may again test the prior all-time high or even head further. Hence, one needs to adopt positive approach at current level.