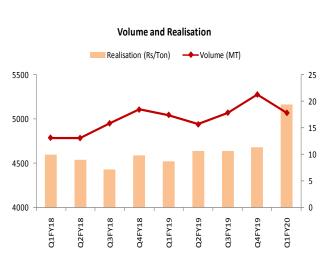

Source: Company, Arihant Research

**Per Ton Analysis** 

|                      | Q1FY18 | Q2FY18 | Q3FY18 | Q4FY18 | Q1FY19 | Q2FY19 | Q3FY19 | Q4FY19 | Q1FY20 |
|----------------------|--------|--------|--------|--------|--------|--------|--------|--------|--------|
| Volumes (MT)         | 13.2   | 13.1   | 15.9   | 18.5   | 17.5   | 15.7   | 17.9   | 21.3   | 17.9   |
| Realisation (Rs/Ton) | 4600   | 4544   | 4434   | 4589   | 4521   | 4644   | 4644   | 4686   | 5169   |
| Growth (%)           | 5.8%   | 2.6%   | 0.1%   | 3.2%   | -1.7%  | 2.2%   | 4.7%   | 2.1%   | 14.3%  |
| EBITDA Margin (%)    | 20.7%  | 20.1%  | 17.0%  | 19.2%  | 18.8%  | 15.5%  | 15.6%  | 21.4%  | 26.6%  |
| EBITDA (Rs/Ton)      | 1033   | 915    | 753    | 842    | 799    | 764    | 733    | 988    | 1346   |

### Volume, Realisation, EBITDA Margin and EBITDA/Ton metrics of Ultratech Cement over the Quarters

Source: Company, Arihant Research