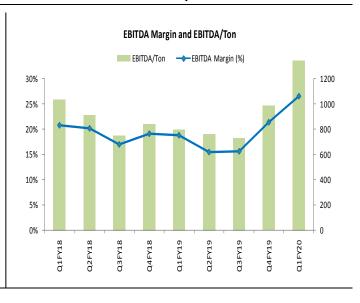

Source: Company, Arihant Research

**Per Ton Analysis** 

|                      | Q1FY18 | Q2FY18 | Q3FY18 | Q4FY18 | Q1FY19 | Q2FY19 | Q3FY19 | Q4FY19 | Q1FY20 |
|----------------------|--------|--------|--------|--------|--------|--------|--------|--------|--------|
| Volumes (MT)         | 13.2   | 13.1   | 15.9   | 18.5   | 17.5   | 15.7   | 17.9   | 21.3   | 17.9   |
| Realisation (Rs/Ton) | 4600   | 4544   | 4434   | 4589   | 4521   | 4644   | 4644   | 4686   | 5169   |
| Growth (%)           | 5.8%   | 2.6%   | 0.1%   | 3.2%   | -1.7%  | 2.2%   | 4.7%   | 2.1%   | 14.3%  |
| EBITDA Margin (%)    | 20.7%  | 20.1%  | 17.0%  | 19.2%  | 18.8%  | 15.5%  | 15.6%  | 21.4%  | 26.6%  |
| EBITDA (Rs/Ton)      | 1033   | 915    | 753    | 842    | 799    | 764    | 733    | 988    | 1346   |

### Volume, Realisation, EBITDA Margin and EBITDA/Ton metrics of Ultratech Cement over the Quarters

Source: Company, Arihant Research