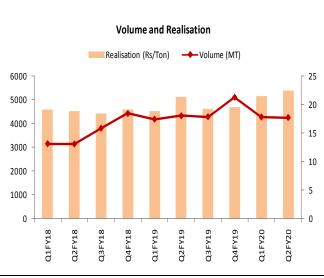

#### **Q2FY20 Operational Highlights**

- For the quarter Ultratech registered a volume de-growth of 1.7% YoY in its sales to 17.77 MT against 18.07 MT in Q2FY19. The fall in volume was due to ~25% YoY decline in volume of Century Cement Assets, which were incorporated in Ultratech's consolidated numbers from this quarter. Fall in Century Cement volume was due to flood and extended monsoon in key markets and also due to annual plant shutdown.
- EBITDA margin expanded 450bps YoY to 19.9%, which was below our estimate of 21%. Though on QoQ basis margin saw a decline of 600bps mainly due to high base of last quarter as well as due to correction in cement prices over the last few months, which dented overall profitability on sequential basis.
- During the quarter, due to extended monsoon and overall subdued construction activity, cement demand declined ~2.5% YoY on an average across the country, barring northern region which witnessed a growth of around 4-5% YoY. Eastern and Southern regions also witnessed decline in demand to the tune of 3-4% YoY followed by Western and Central regions. Overall cement prices declined around 5-6% in Q2FY20.

Source: Company, Arihant Research

**Per Ton Analysis** 

|                      | Q1FY18 | Q2FY18 | Q3FY18 | Q4FY18 | Q1FY19 | Q2FY19 | Q3FY19 | Q4FY19 | Q1FY20 | Q2FY20 |
|----------------------|--------|--------|--------|--------|--------|--------|--------|--------|--------|--------|
| Volumes (MT)         | 13.2   | 13.1   | 15.9   | 18.5   | 17.5   | 18.1   | 17.9   | 21.3   | 17.9   | 17.8   |
| Realisation (Rs/Ton) | 4600   | 4544   | 4434   | 4589   | 4521   | 5119   | 4644   | 4686   | 5169   | 5414   |
| Growth (%)           | 5.8%   | 2.6%   | 0.1%   | 3.2%   | -1.7%  | 2.2%   | 4.7%   | 2.1%   | 14.3%  | 5.8%   |
| EBITDA Margin (%)    | 20.7%  | 20.1%  | 17.0%  | 19.2%  | 18.8%  | 15.4%  | 15.6%  | 21.4%  | 25.9%  | 19.9%  |
| EBITDA (Rs/Ton)      | 1033   | 915    | 753    | 842    | 799    | 764    | 733    | 988    | 1346   | 1079   |

# Volume, Realisation, EBITDA Margin and EBITDA/Ton metrics of Ultratech Cement over the Quarters

Source: Company, Arihant Research