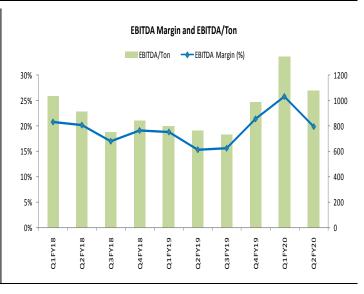

#### **Q2FY20 Operational Highlights**

- For the quarter Ultratech registered a volume de-growth of 1.7% YoY in its sales to 17.77 MT against 18.07 MT in Q2FY19. The fall in volume was due to ~25% YoY decline in volume of Century Cement Assets, which were incorporated in Ultratech's consolidated numbers from this quarter. Fall in Century Cement volume was due to flood and extended monsoon in key markets and also due to annual plant shutdown.
- EBITDA margin expanded 450bps YoY to 19.9%, which was below our estimate of 21%. Though on QoQ basis margin saw a decline of 600bps mainly due to high base of last quarter as well as due to correction in cement prices over the last few months, which dented overall profitability on sequential basis.
- During the quarter, due to extended monsoon and overall subdued construction activity, cement demand declined ~2.5% YoY on an average across the country, barring northern region which witnessed a growth of around 4-5% YoY. Eastern and Southern regions also witnessed decline in demand to the tune of 3-4% YoY followed by Western and Central regions. Overall cement prices declined around 5-6% in Q2FY20.

Source: Company, Arihant Research

**Per Ton Analysis** 

|                      | Q1FY18 | Q2FY18 | Q3FY18 | Q4FY18 | Q1FY19 | Q2FY19 | Q3FY19 | Q4FY19 | Q1FY20 | Q2FY20 |
|----------------------|--------|--------|--------|--------|--------|--------|--------|--------|--------|--------|
| Volumes (MT)         | 13.2   | 13.1   | 15.9   | 18.5   | 17.5   | 18.1   | 17.9   | 21.3   | 17.9   | 17.8   |
| Realisation (Rs/Ton) | 4600   | 4544   | 4434   | 4589   | 4521   | 5119   | 4644   | 4686   | 5169   | 5414   |
| Growth (%)           | 5.8%   | 2.6%   | 0.1%   | 3.2%   | -1.7%  | 2.2%   | 4.7%   | 2.1%   | 14.3%  | 5.8%   |
| EBITDA Margin (%)    | 20.7%  | 20.1%  | 17.0%  | 19.2%  | 18.8%  | 15.4%  | 15.6%  | 21.4%  | 25.9%  | 19.9%  |
| EBITDA (Rs/Ton)      | 1033   | 915    | 753    | 842    | 799    | 764    | 733    | 988    | 1346   | 1079   |

# Volume, Realisation, EBITDA Margin and EBITDA/Ton metrics of Ultratech Cement over the Quarters

Source: Company, Arihant Research